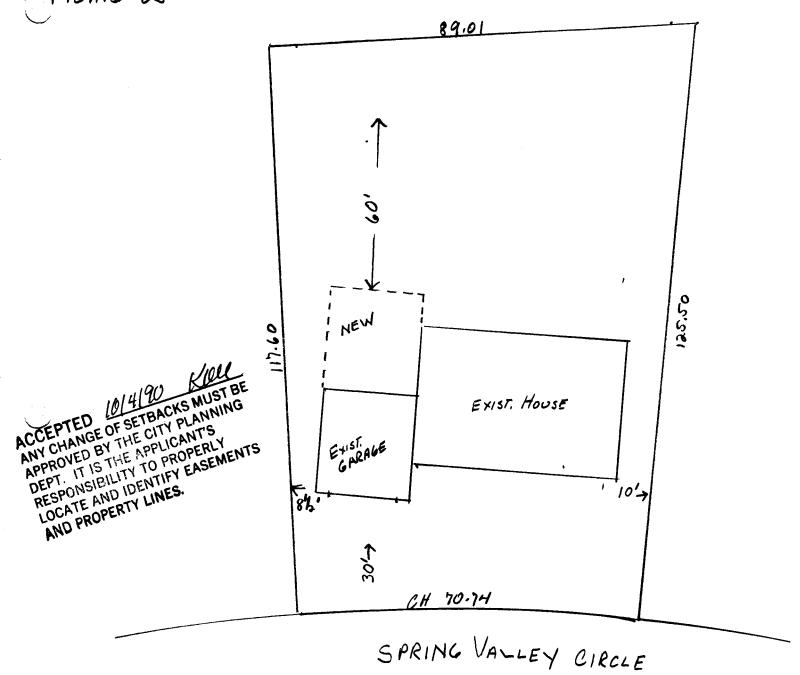

| DATE SUBMITTED: Out. 4, 1990          | PERMIT # 37123                                                                  |
|---------------------------------------|---------------------------------------------------------------------------------|
|                                       | FEE <u>5,00</u>                                                                 |
| PLANNING CI                           | LEARANCE                                                                        |
| GRAND JUNCTION PLANS                  | VING DEPARTMENT                                                                 |
| BLDG ADDRESS: 2752 SPRING VALLEY OK   | LEQ. FT. OF BLDG: 1200                                                          |
| SUBDIVISION: SPRING VALLEY            | sq. ft. of lot: <u>9500</u>                                                     |
| filing $\# 2$ blk $\# 1$ lot $\# 18$  | NUMBER OF FAMILY UNITS: /                                                       |
| TAX SCHEDULE NUMBER:                  | NUMBER OF BUILDINGS ON PARCEL BEFORE THIS PLANNED CONSTRUCTION:                 |
| 2945-014- 12-018                      |                                                                                 |
| PROPERTY OWNER: DENNIS LOWERY         | DNE                                                                             |
|                                       | USE OF ALL EXISTING BUILDINGS:                                                  |
| ADDRESS: 2752 SPRING Valley CIECLE    | RESIDENTIAL - SINGLE FAMILY                                                     |
| PHONE: <u>242-6278</u>                | SUBMITTALS REQ'D: TWO (2) PLOT                                                  |
| DESCRIPTION OF WORK AND INTENDED USE: | PLANS SHOWING PARKING, LAND-                                                    |
| ADDITION OF FAMILY ROOM               | SCAPING, SETBACKS TO ALL PROPERTY LINES, AND ALL STREETS WHICH ABUT THE PARCEL. |
| ************                          |                                                                                 |
| FOR OFFICE USE ONLY                   |                                                                                 |
| ONE: \$5-5                            | FLOODPLAIN: YES NO                                                              |
| SETBACKS: F26' S 5' R 25'             | GEOLOGIC                                                                        |
| MAXIMUM HEIGHT: 32/                   | HAZARD: YES NO                                                                  |
|                                       | CENSUS TRACT #:                                                                 |
| PARKING SPACES REQ'D:                 | TRAFFIC ZONE:                                                                   |
| LANDSCAPING/SCREENING:                | <del></del>                                                                     |
|                                       | SPECIAL CONDITIONS:                                                             |