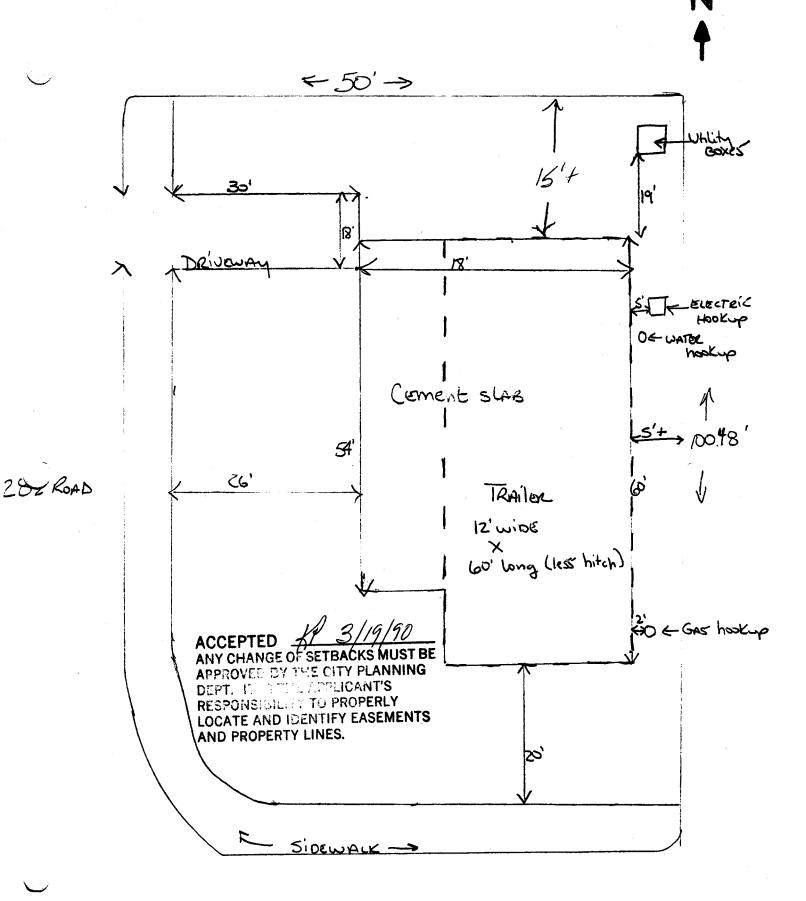

| DATE SUBMITTED: 3-19-90                                                            | PERMIT # <u>3535</u> 6                                                                                                                     |
|------------------------------------------------------------------------------------|--------------------------------------------------------------------------------------------------------------------------------------------|
|                                                                                    | FEE # 500                                                                                                                                  |
| PLANNING C                                                                         |                                                                                                                                            |
| GRAND JUNCTION PLAN                                                                |                                                                                                                                            |
| SUBDIVISION: COTTON WOOD MEADOWS                                                   | sq. ft. of bldg: 12 x60<br>sq. ft. of lot: 50' x 100'                                                                                      |
| FILING # BLK # LOT #                                                               | NUMBER OF FAMILY UNITS:                                                                                                                    |
| TAX SCHEDULE NUMBER:  2943-074-05-001                                              | NUMBER OF BUILDINGS ON PARCEL BEFORE THIS PLANNED CONSTRUCTION:                                                                            |
| ADDRESS: 2850 TEXAS Arc                                                            | USE OF ALL EXISTING BUILDINGS:                                                                                                             |
| PLACE MOBIL home                                                                   | SUBMITTALS REQ'D: TWO (2) PLOT PLANS SHOWING PARKING, LAND-SCAPING, SETBACKS TO ALL PROPERTY LINES, AND ALL STREETS WHICH ABUT THE PARCEL. |
| ******                                                                             | ********                                                                                                                                   |
| FOR OFFICE U                                                                       | USE ONLY                                                                                                                                   |
| ZONE: RSF-8                                                                        | FLOODPLAIN: YES NO                                                                                                                         |
| SETBACKS: F <u>20</u> s <u>5</u> r <u>15</u> ' MAXIMUM HEIGHT: 3Z'                 | GEOLOGIC HAZARD: YESNO                                                                                                                     |
|                                                                                    | CENSUS TRACT #:                                                                                                                            |
| PARKING SPACES REQ'D:  LANDSCAPING/SCREENING:                                      | TRAFFIC ZONE: 31                                                                                                                           |
|                                                                                    | SPECIAL CONDITIONS:                                                                                                                        |
|                                                                                    |                                                                                                                                            |
| **************************************                                             | ING CLEARANCE MUST BE APPROVED, IN URE APPROVED BY THIS APPLICATION OF OCCUPANCY (C.O.) IS ISSUED BY THE                                   |
| ANY LANDSCAPING REQUIRED BY THIS PERMIT<br>AN HEALTHY CONDITION. THE REPLACEMENT O |                                                                                                                                            |