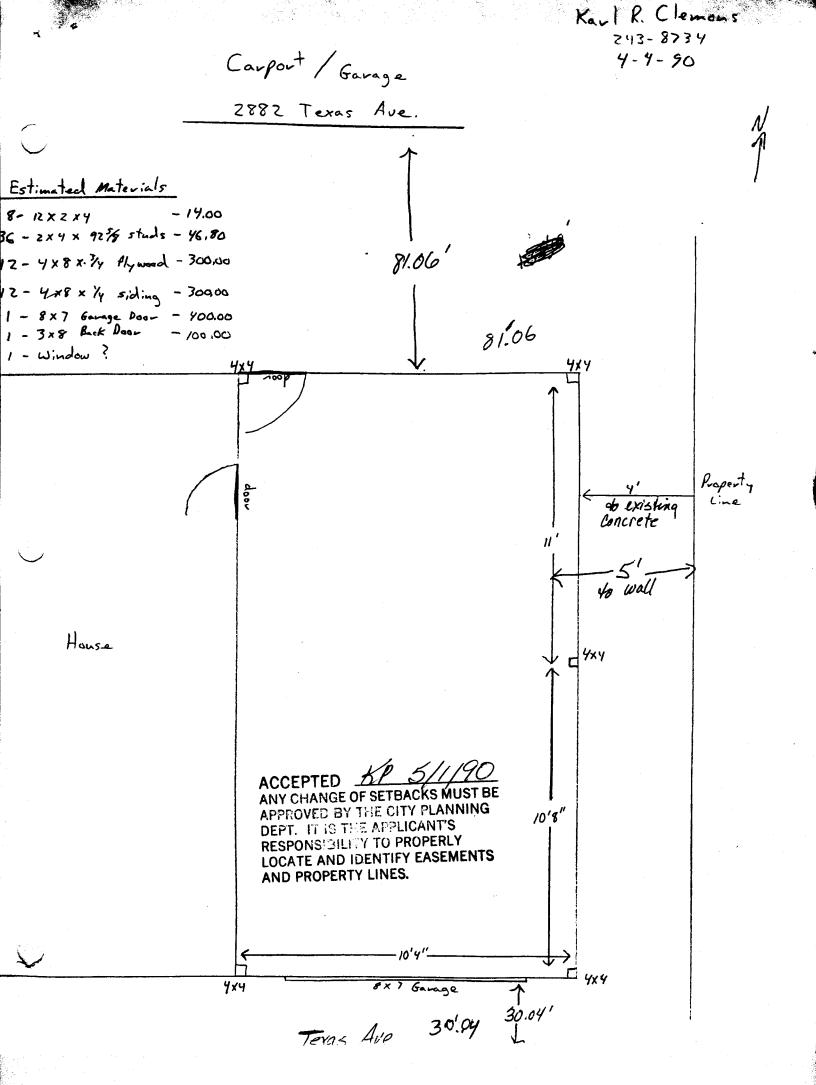

| DATE SUBMITTED: 5///90                                                                                                                                                                                                                                                                          | PERMIT # <u>35769</u>                                                  |
|-------------------------------------------------------------------------------------------------------------------------------------------------------------------------------------------------------------------------------------------------------------------------------------------------|------------------------------------------------------------------------|
|                                                                                                                                                                                                                                                                                                 | FEE 5.00                                                               |
| PLANNING CL                                                                                                                                                                                                                                                                                     | EARANCE                                                                |
| GRAND JUNCTION PLANNI                                                                                                                                                                                                                                                                           | ING DEPARTMENT                                                         |
| BLDG ADDRESS: 1882 Jenas Conne                                                                                                                                                                                                                                                                  | SQ. FT. OF BLDG: <u>2/.8" × 10 4"</u>                                  |
| SUBDIVISION: LAMM Sub                                                                                                                                                                                                                                                                           | SQ. FT. OF LOT: 140' X. 70'                                            |
| FILING # BLK # LOT # $4^{4}$                                                                                                                                                                                                                                                                    | NUMBER OF FAMILY UNITS:                                                |
| TAX SCHEDULE NUMBER:                                                                                                                                                                                                                                                                            | NUMBER OF BUILDINGS ON PARCEL<br>BEFORE THIS PLANNED CONSTRUCTION:     |
| 2943-074-21-014                                                                                                                                                                                                                                                                                 | BEFORE THIS PLANNED CONSTRUCTION:                                      |
| PROPERTY OWNER: Frank R & Therease A                                                                                                                                                                                                                                                            | USE OF ALL EXISTING BUILDINGS:                                         |
| ADDRESS: 2882 Lovas Carse                                                                                                                                                                                                                                                                       |                                                                        |
| PHONE: 243-8734                                                                                                                                                                                                                                                                                 | home + garage                                                          |
| DESCRIPTION OF WORK AND INTENDED USE:                                                                                                                                                                                                                                                           | SUBMITTALS REQ'D: TWO (2) PLOT<br>PLANS SHOWING PARKING, LAND-         |
| Conport in to le Garage                                                                                                                                                                                                                                                                         | SCAPING, SETBACKS TO ALL PROPERTY<br>LINES, AND ALL STREETS WHICH ABUT |
|                                                                                                                                                                                                                                                                                                 | THE PARCEL.                                                            |
| **************************************                                                                                                                                                                                                                                                          |                                                                        |
| JONE: KF-8                                                                                                                                                                                                                                                                                      |                                                                        |
|                                                                                                                                                                                                                                                                                                 | FLOODPLAIN: YES NO                                                     |
| SETBACKS: $F 20 S 5 R 5$                                                                                                                                                                                                                                                                        | GEOLOGIC<br>HAZARD: YES NO                                             |
| MAXIMUM HEIGHT: 32                                                                                                                                                                                                                                                                              | CENSUS TRACT #: $l_{0}$                                                |
| PARKING SPACES REQ'D:                                                                                                                                                                                                                                                                           | TRAFFIC ZONE: 30                                                       |
| LANDSCAPING/SCREENING:                                                                                                                                                                                                                                                                          |                                                                        |
|                                                                                                                                                                                                                                                                                                 | SPECIAL CONDITIONS: Wal much be                                        |
| (                                                                                                                                                                                                                                                                                               | At Mart 5 glem lide ploquety Unl                                       |
| ANY MODIFICATION TO THIS APPROVED PLANNING CLEARANCE MUST BE APPROVED, IN<br>WRITING, BY THS DEPARTMENT. THE STRUCTURE APPROVED BY THIS APPLICATION<br>CANNOT BE OCCUPIED UNTIL A CERTIFICATE OF OCCUPANCY (C.O.) IS ISSUED BY THE<br>BUILDING DEPARTMENT (SECTION 307, UNIFORM BUILDING CODE.) |                                                                        |
| ANY LANDSCAPING REQUIRED BY THIS PERMIT SHALL BE MAINTAINED IN AN ACCEPTABLE<br>AN HEALTHY CONDITION. THE REPLACEMENT OF ANY VEGETATION MATERIALS THAT DIE<br>OR ARE IN AN UNHEALTHY CONDITION SHALL BE REQUIRED.                                                                               |                                                                        |

I HEREBY ACKNOWLEDGE THAT I HAVE READ THIS APPLICATION AND THE ABOVE IS CORRECT AND I AGREE TO COMPLY WITH THE REQUIREMENTS ABOVE. FAILURE TO COMPLY SHALL RESULT IN LEGAL ACTION.

DATE APPROVED: 5/1/90 APPROVED BY: Kathy Partie

Thomas A Clamon SIGNATURE