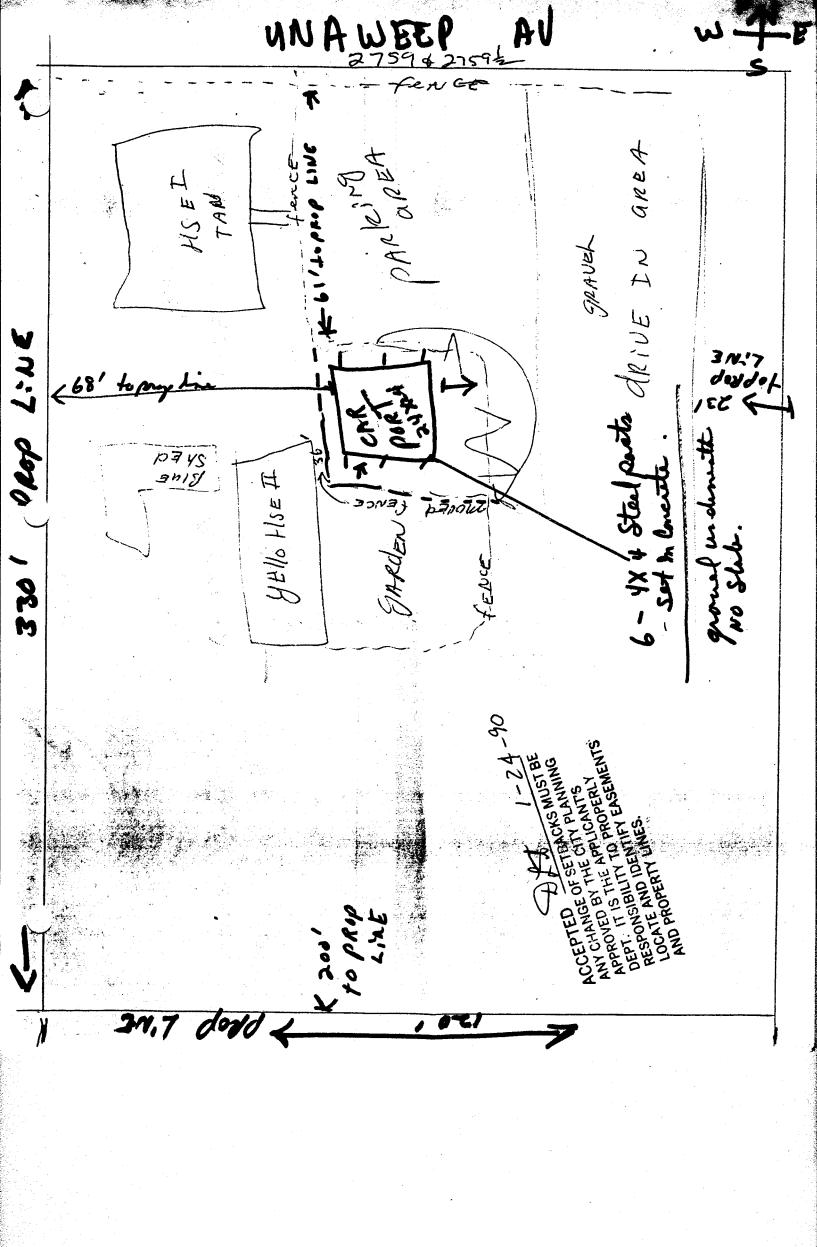

| DATE SUBMITTED: 1/24/90                                                                                   | PERMIT # 34980<br>FEE # 500                                                                                                                |
|-----------------------------------------------------------------------------------------------------------|--------------------------------------------------------------------------------------------------------------------------------------------|
| PLANNING CLEARANCE GRAND JUNCTION PLANNING DEPARTMENT                                                     |                                                                                                                                            |
| BLDG ADDRESS: 2759 UNAWEEP                                                                                | SQ. FT. OF BLDG: 241X24                                                                                                                    |
| SUBDIVISION: Trimen                                                                                       | SQ. FT. OF LOT:                                                                                                                            |
| FILING # BLK # LOT #                                                                                      | NUMBER OF FAMILY UNITS: 2                                                                                                                  |
| TAX SCHEDULE NUMBER: 2945251 - 01 - 001                                                                   | NUMBER OF BUILDINGS ON PARCEL BEFORE THIS PLANNED CONSTRUCTION:                                                                            |
| ADDRESS: Same                                                                                             | USE OF ALL EXISTING BUILDINGS:                                                                                                             |
| PHONE: 2457037  DESCRIPTION OF WORK AND INTENDED USE:  24 × 24 Con Port  Oren Sidel                       | SUBMITTALS REQ'D: TWO (2) PLOT PLANS SHOWING PARKING, LAND-SCAPING, SETBACKS TO ALL PROPERTY LINES, AND ALL STREETS WHICH ABUT THE PARCEL. |
| **************************************                                                                    |                                                                                                                                            |
| J                                                                                                         |                                                                                                                                            |
| ZONE: <u>RSF-8</u> SETBACKS: F <u>20'</u> s <u>5'</u> R <u>15'</u> MAXIMUM HEIGHT: 37 feet                | FLOODPLAIN: YES NO  GEOLOGIC HAZARD: YES NO                                                                                                |
| PARKING SPACES REQ'D:                                                                                     | CENSUS TRACT #: 13                                                                                                                         |
| LANDSCAPING/SCREENING:                                                                                    | TRAFFIC ZONE: 80                                                                                                                           |
| LANDSCAPING, SCREENING.                                                                                   | SPECIAL CONDITIONS:                                                                                                                        |
| **************************************                                                                    |                                                                                                                                            |
| ORRECT AND I AGREE TO COMPLY WITH THE REQUIREMENTS ABOVE. FAILURE TO COMPLY SHALL RESULT IN LEGAL ACTION. |                                                                                                                                            |