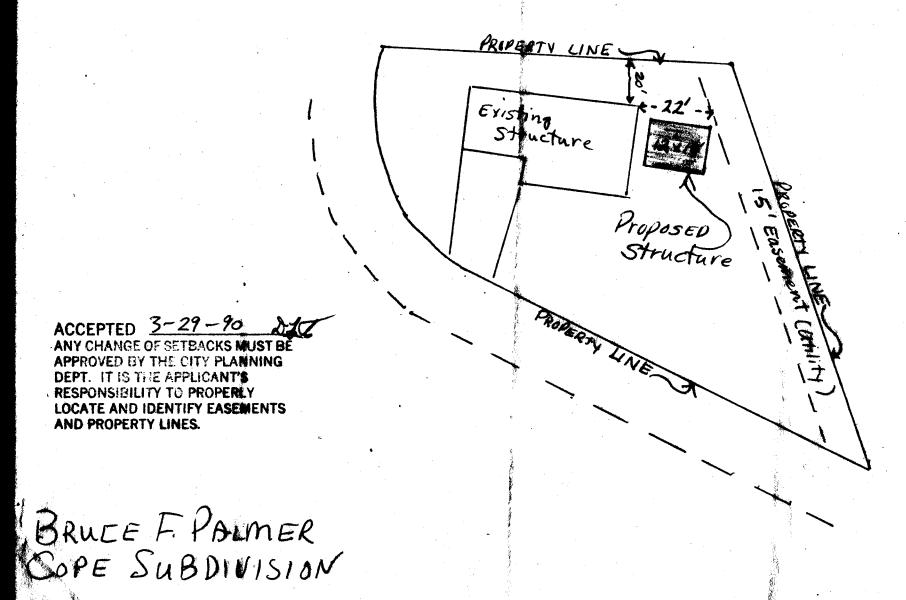

DATE SUBMITTED: MARCH 29, 1990

PERMIT # 35482

| PLANNING CL<br>GRAND JUNCTION PLANNI                                                                                                                                                                        |                                                                                                                       |
|-------------------------------------------------------------------------------------------------------------------------------------------------------------------------------------------------------------|-----------------------------------------------------------------------------------------------------------------------|
| BLDG ADDRESS: 339 WALNUT COURT                                                                                                                                                                              | SQ. FT. OF BLDG:                                                                                                      |
| SUBDIVISION: COPE SUBDIUSION                                                                                                                                                                                | SQ. FT. OF LOT:                                                                                                       |
| FILING # BLK # LOT #/                                                                                                                                                                                       | NUMBER OF FAMILY UNITS:                                                                                               |
| TAX SCHEDULE NUMBER:                                                                                                                                                                                        | NUMBER OF BUILDINGS ON PARCEL BEFORE THIS PLANNED CONSTRUCTION:                                                       |
| 2945 - 112 - 19 -001                                                                                                                                                                                        | /                                                                                                                     |
| PROPERTY OWNER: BRUCE F. VAIMER                                                                                                                                                                             | USE OF ALL EXISTING BULLDINGS:                                                                                        |
| ADDRESS: 339 WALKET COVET                                                                                                                                                                                   | SINGIE HAMILY RESIDENTANCE                                                                                            |
| PHONE: 242-0746                                                                                                                                                                                             | SUBMITTALS REQ'D: TWO (2) PLOT                                                                                        |
| Strenge Sotes Wooden Bibg                                                                                                                                                                                   | PLANS SHOWING PARKING, LAND-<br>SCAPING, SETBACKS TO ALL PROPERTY<br>LINES, AND ALL STREETS WHICH ABUT<br>THE PARCEL. |
| **************************************                                                                                                                                                                      |                                                                                                                       |
|                                                                                                                                                                                                             | FLOODPLAIN: YES NO                                                                                                    |
|                                                                                                                                                                                                             | GEOLOGIC HAZARD: YES NO                                                                                               |
| MAXIMUM HEIGHT: 32                                                                                                                                                                                          | CENSUS TRACT #: 4                                                                                                     |
| PARKING SPACES REQ'D:                                                                                                                                                                                       | TRAFFIC ZONE: 25                                                                                                      |
| LANDSCAPING/SCREENING:                                                                                                                                                                                      | SPECIAL CONDITIONS:                                                                                                   |
|                                                                                                                                                                                                             |                                                                                                                       |
| **************************************                                                                                                                                                                      |                                                                                                                       |
| ANY LANDSCAPING REQUIRED BY THIS PERMIT SHALL BE MAINTAINED IN AN ACCEPTABLE AN HEALTHY CONDITION. THE REPLACEMENT OF ANY VEGETATION MATERIALS THAT DIE OR ARE IN AN UNHEALTHY CONDITION SHALL BE REQUIRED. |                                                                                                                       |
| I HEREBY ACKNOWLEDGE THAT I HAVE READ THIS APPLICATION AND THE ABOVE IS CORRECT AND I AGREE TO COMPLY WITH THE REQUIREMENTS ABOVE. FAILURE TO COMPLY SHALL RESULT IN LEGAL ACTION.                          |                                                                                                                       |
| DATE APPROVED: MR. 28, 1990                                                                                                                                                                                 | Buro Sta luen                                                                                                         |
| APPROVED BY: David Municos                                                                                                                                                                                  | SIGNATURE                                                                                                             |