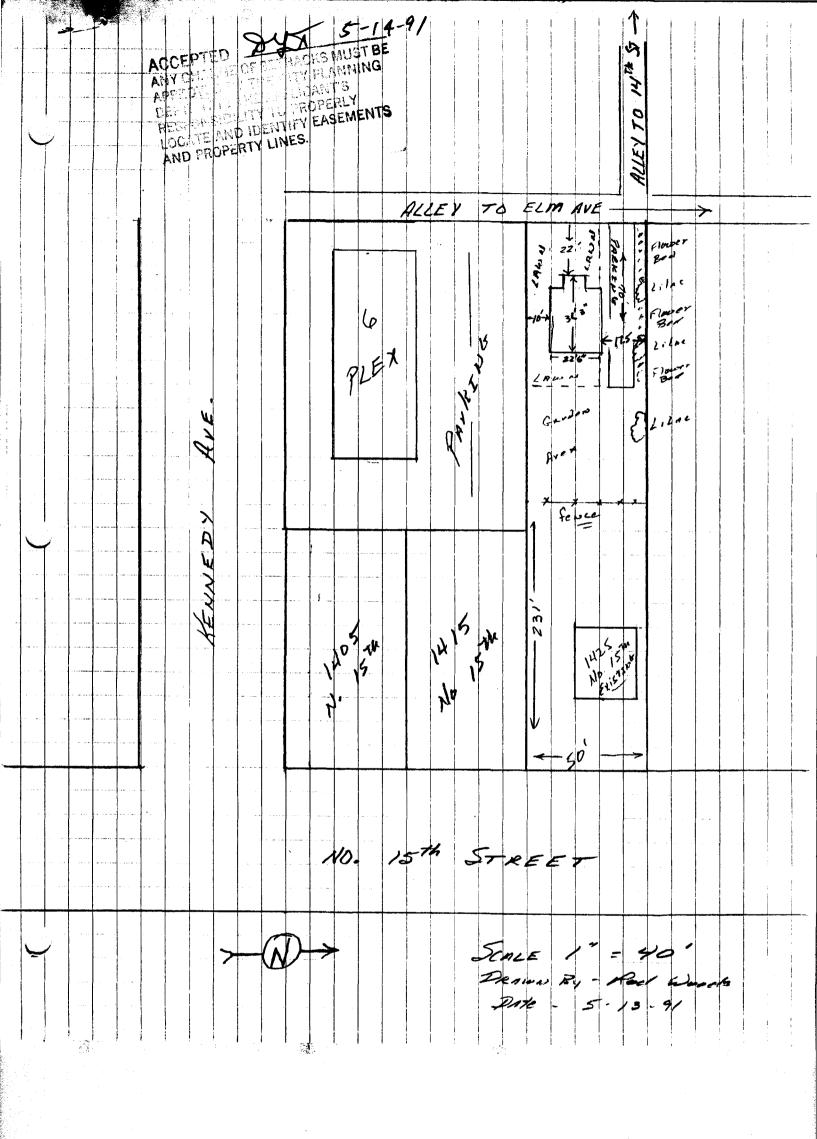

| DATE SUSATED: <u>3-14-91</u>                                         | PERMIT # <u>38719</u>                                              |
|----------------------------------------------------------------------|--------------------------------------------------------------------|
|                                                                      | FEE 52                                                             |
| PLANNING CLEARANCE<br>GRAND JUNCTION PLANNING DEPARTMENT             |                                                                    |
| & G ADDRESS: 1427 N. 15th                                            | SQ. FT. OF BLDG: <u>743</u>                                        |
| SUBDIVISION: GRANDNiews                                              | SQ. FT. OF LOT: 11,550 4                                           |
| FILING # BLK # LOT #                                                 | NUMBER OF FAMILY UNITS:                                            |
| TAX SCHEDULE NUMBER:                                                 | NUMBER OF BUILDINGS ON PARCEL<br>BEFORE THIS PLANNED CONSTRUCTION: |
| 2945-123-00-029                                                      |                                                                    |
| PROPERTY OWNER: DEserte 2000                                         | USE OF ALL EXISTING BUILDINGS:                                     |
| ADDRESS: P.O. Exerx. 9392                                            | Dentals                                                            |
| PHONE: 434-4806                                                      | SUBMITTALS REQ'D: TWO (2) PLOT                                     |
| DESCRIPTION OF WORK AND INTENDED USE:                                | PLANS SHOWING PARKING, LAND-<br>SCAPING, SETBACKS TO ALL PROPERTY  |
| Howard A. T. Bedroom House DN TU<br>To Read of Lot AT 1425 No. 15 TU | LINES, AND ALL STREETS WHICH ABUT<br>THE PARCEL.                   |
| **************************************                               |                                                                    |
| FOR OFFICE USE ONLY                                                  |                                                                    |
| ZONE: <u>RMF-32</u>                                                  | FLOODPLAIN: YES NO                                                 |
| SETBACKS: F 20 S 10 R 20                                             | GEOLOGIC<br>HAZARD: YES NO                                         |
| MAXIMUM HEIGHT: 30                                                   | CENSUS TRACT #: 0                                                  |
| PARKING SPACES REQ'D: 4 TOTAL                                        | ~~~~~~~~~~~~~~~~~~~~~~~~~~~~~~~~~~                                 |
| LANDSCAPING/SCREENING: of 20%                                        | TRAFFIC ZONE:                                                      |
| site to be LANdscaped                                                | SPECIAL CONDITIONS:                                                |
| /                                                                    |                                                                    |
|                                                                      |                                                                    |