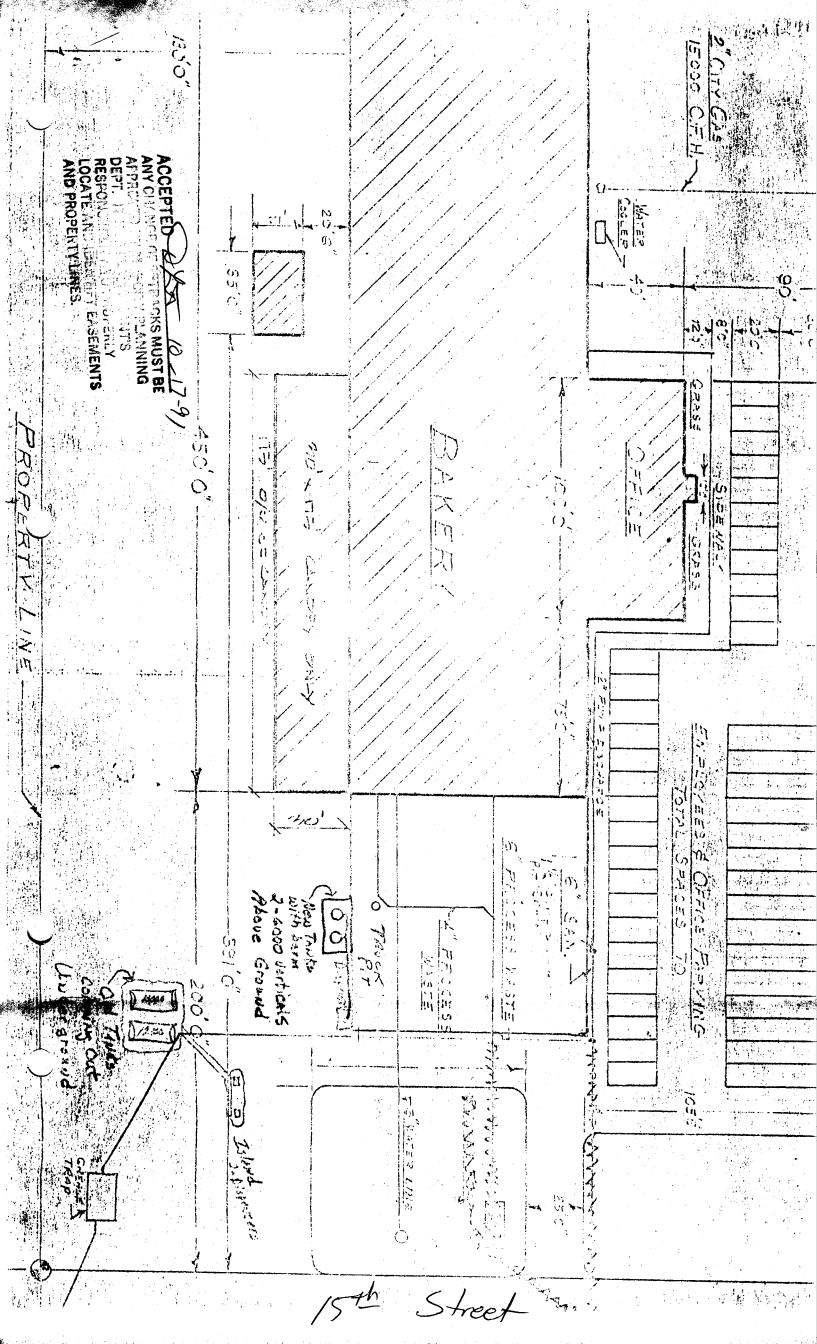

DATE SUBMITTED: 10/17/61

| PERMIT | NO. | 40229 |  |
|--------|-----|-------|--|
| EEE ¢  |     | 7000  |  |

PLANNING CLEARANCE
GRAND JUNCTION COMMUNITY DEVELOPMENT DEPARTMENT

| •                                                                                                                                                                                                                                                                    |                                                                                           |  |  |
|----------------------------------------------------------------------------------------------------------------------------------------------------------------------------------------------------------------------------------------------------------------------|-------------------------------------------------------------------------------------------|--|--|
| BLDG ADDRESS: 5675, 15454                                                                                                                                                                                                                                            | SQ. FT. OF BLDG:                                                                          |  |  |
| SUBDIVISION:                                                                                                                                                                                                                                                         | SQ. FT. OF LOT:                                                                           |  |  |
| FILING NO BLK NO LOT NO                                                                                                                                                                                                                                              | NO. OF FAMILY UNITS: MARKET AND                       |  |  |
| TAX SCHEDULE NO: 2915-242-12-002                                                                                                                                                                                                                                     | NUMBER OF BUILDINGS ON PARCEL BEFORE THIS PLANNED CONSTRUCTION:                           |  |  |
| OWNER: <u>Interstate Brands</u>                                                                                                                                                                                                                                      | USE OF EXISTING BUILDINGS:  MAKLING BREAK - BAKERY                                        |  |  |
| ADDRESS: <u>P.O., Box 4/9627</u>                                                                                                                                                                                                                                     |                                                                                           |  |  |
| TELEPHONE: 641-6627                                                                                                                                                                                                                                                  | DESCRIPTION OF WORK AND INTENDED USE:  Listall 2-600 gallow showe ground tooks for furth. |  |  |
| SUBMITTALS REQUIRED: Two plot plans showing parking, landscaping, setbacks to all property lines, and all streets which abut the parcel.                                                                                                                             |                                                                                           |  |  |
| ***************************************                                                                                                                                                                                                                              | **********************                                                                    |  |  |
| FOR (                                                                                                                                                                                                                                                                | OFFICE USE ONLY                                                                           |  |  |
| ONE                                                                                                                                                                                                                                                                  | FLOODPLAIN: YES NO                                                                        |  |  |
| SETBACKS: FRONT                                                                                                                                                                                                                                                      | GEOLOGIC HAZARD: YES NO                                                                   |  |  |
| SIDE Ø REAR Ø                                                                                                                                                                                                                                                        | CENSUS TRACT: 8 TRAFFIC ZONE: 44                                                          |  |  |
| MAXIMUM HEIGHT 65                                                                                                                                                                                                                                                    | PARKING REQ'MT                                                                            |  |  |
| LANDSCAPING/SCREENING REQUIRED:                                                                                                                                                                                                                                      | SPECIAL CONDITIONS:  Fire Dept. signoff regulared                                         |  |  |
| Modifications to this Planning Clearance must be approved, in writing, by this Department. The structure approved by this application cannot be occupied until a Certificate of Occupancy is issued by the Building Department (Section 307, Uniform Building Code). |                                                                                           |  |  |
| Any landscaping required by this permit shall be maintained in an acceptable and healthy condition. The replacement of any vegetation materials that die or are in an unhealthy condition shall be required.                                                         |                                                                                           |  |  |
| I hereby acknowledge that I have read this application and the above is correct, and I agree to comply with the requirements above. Failure to comply shall result in legal action.                                                                                  |                                                                                           |  |  |
| In Monton                                                                                                                                                                                                                                                            | 1 Kod W. Barr Forman                                                                      |  |  |
| Pepartment Approval                                                                                                                                                                                                                                                  | Applicant Signature                                                                       |  |  |
| Date Approved                                                                                                                                                                                                                                                        | Date                                                                                      |  |  |