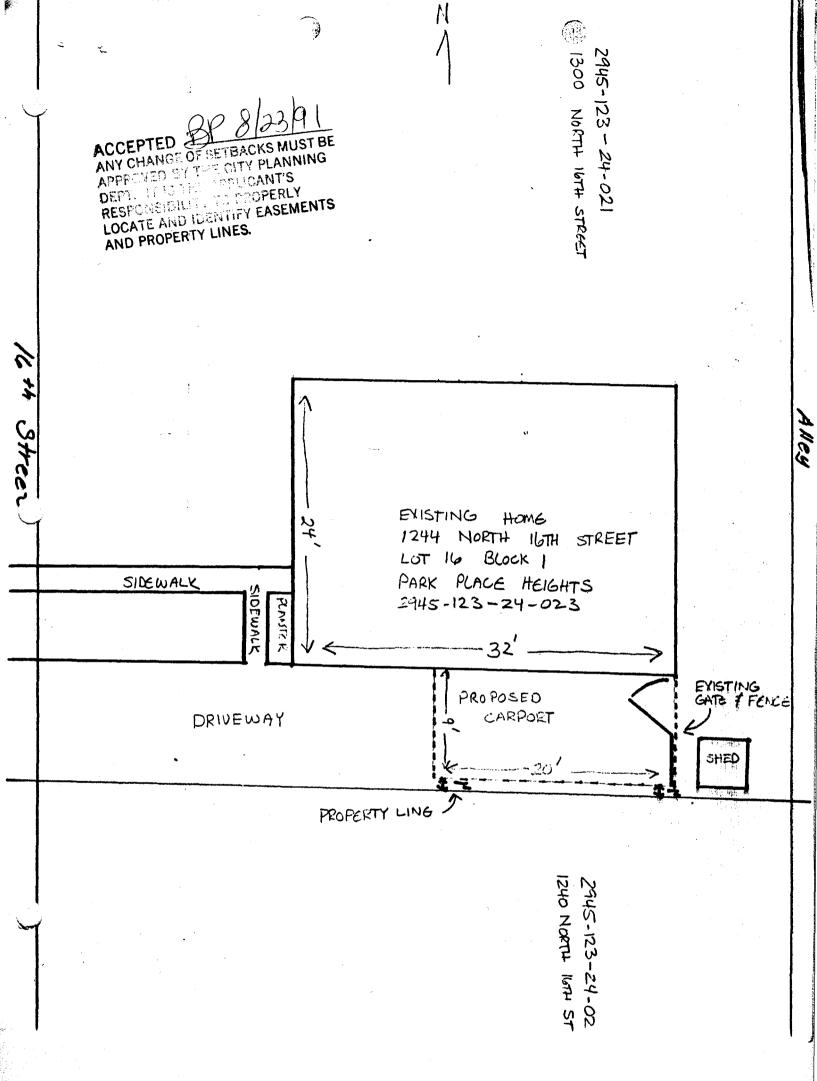

| DATE SUBMITTED: 9391                                                                                                                                                                                                                                                                   | PERMIT #                                                                                                   |
|----------------------------------------------------------------------------------------------------------------------------------------------------------------------------------------------------------------------------------------------------------------------------------------|------------------------------------------------------------------------------------------------------------|
|                                                                                                                                                                                                                                                                                        | FEE                                                                                                        |
| PLANNING CLEARANCE GRAND JUNCTION PLANNING DEPARTMENT                                                                                                                                                                                                                                  |                                                                                                            |
| 1/11/2                                                                                                                                                                                                                                                                                 |                                                                                                            |
| SUBDIVISION: Park Place beight                                                                                                                                                                                                                                                         | sq. ft. of bldg: <u>24 x 32</u><br>sq. ft. of lot: <u>49 x 24</u>                                          |
|                                                                                                                                                                                                                                                                                        |                                                                                                            |
| FILING # BLK # LOT # 16                                                                                                                                                                                                                                                                | NUMBER OF FAMILY UNITS:/                                                                                   |
| TAX SCHEDULE NUMBER:                                                                                                                                                                                                                                                                   | NUMBER OF BUILDINGS ON PARCEL BEFORE THIS PLANNED CONSTRUCTION:                                            |
| PROPERTY OWNER: Carolun A. Caratelli                                                                                                                                                                                                                                                   | 1 Single Kamily                                                                                            |
| ADDRESS: 1244 14 16th St.                                                                                                                                                                                                                                                              | use of all existing buildings?                                                                             |
| PHONE: 245-3264                                                                                                                                                                                                                                                                        | - scrop garney                                                                                             |
| DESCRIPTION OF WORK AND INTENDED USE:                                                                                                                                                                                                                                                  | SUBMITTALS REQ'D: TWO (2) PLOT \( \square\) PLANS SHOWING PARKING, LAND- SCAPING, SETBACKS TO ALL PROPERTY |
| Open-sided Carport                                                                                                                                                                                                                                                                     | LINES, AND ALL STREETS WHICH ABUT THE PARCEL.                                                              |
| **************************************                                                                                                                                                                                                                                                 |                                                                                                            |
| FOR OFFICE USE ONLY                                                                                                                                                                                                                                                                    |                                                                                                            |
| ZONE: KSF-X                                                                                                                                                                                                                                                                            | FLOODPLAIN: YES NO                                                                                         |
| SETBACKS: F 20' S / R 15'                                                                                                                                                                                                                                                              | GEOLOGIC                                                                                                   |
| MAXIMUM HEIGHT: 32/                                                                                                                                                                                                                                                                    | HAZARD: YESNO                                                                                              |
| PARKING SPACES REQ'D:                                                                                                                                                                                                                                                                  | CENSUS TRACT #: Q                                                                                          |
| LANDSCAPING/SCREENING:                                                                                                                                                                                                                                                                 | TRAFFIC ZONE: 31                                                                                           |
| LANDSCAPING/SCREENING:                                                                                                                                                                                                                                                                 | SPECIAL CONDITIONS: Manage                                                                                 |
| to 22                                                                                                                                                                                                                                                                                  | 1' side approved by                                                                                        |
| ***************************************                                                                                                                                                                                                                                                |                                                                                                            |
| ANY MODIFICATION TO THIS APPROVED PLANNING CLEARANCE MUST BE APPROVED, IN WRITING, BY THS DEPARTMENT. THE STRUCTURE APPROVED BY THIS APPLICATION CANNOT BE OCCUPIED UNTIL A CERTIFICATE OF OCCUPANCY (C.O.) IS ISSUED BY THE BUILDING DEPARTMENT (SECTION 307, UNIFORM BUILDING CODE.) |                                                                                                            |
| ANY LANDSCAPING REQUIRED BY THIS PERMIT SHALL BE MAINTAINED IN AN ACCEPTABLE AN HEALTHY CONDITION. THE REPLACEMENT OF ANY VEGETATION MATERIALS THAT DIE OR ARE IN AN UNHEALTHY CONDITION SHALL BE REQUIRED.                                                                            |                                                                                                            |
| I HEREBY ACKNOWLEDGE THAT I HAVE READ THIS APPLICATION AND THE ABOVE IS ORRECT AND I AGREE TO COMPLY WITH THE REQUIREMENTS ABOVE. FAILURE TO COMPLY SHALL RESULT IN LEGAL ACTION.                                                                                                      |                                                                                                            |
| DATE APPROVED: $\frac{8/23/9}{0}$                                                                                                                                                                                                                                                      | Caroley ( Caroleli-                                                                                        |
| APPROVED BY: DIMUSON                                                                                                                                                                                                                                                                   | SIGNATURE                                                                                                  |