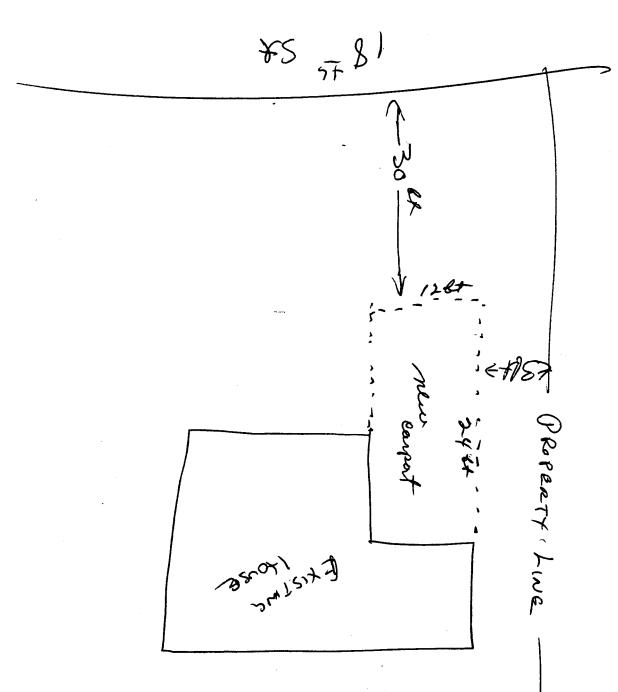

| DATE SUBMITTED: 11 March 91                                                                                                                                                        | PERMIT # 38091                                                                                                                                                                                                                              |
|------------------------------------------------------------------------------------------------------------------------------------------------------------------------------------|---------------------------------------------------------------------------------------------------------------------------------------------------------------------------------------------------------------------------------------------|
| PLANNING CLEARANCE  GRAND JUNCTION PLANNING DEPARTMENT                                                                                                                             |                                                                                                                                                                                                                                             |
| BLDG ADDRESS: 1545 N. 1844                                                                                                                                                         | SQ. FT. OF BLDG: 12424 carper                                                                                                                                                                                                               |
| SUBDIVISION:                                                                                                                                                                       | SQ. FT. OF LOT:                                                                                                                                                                                                                             |
| FILING # BLK # LOT #                                                                                                                                                               | NUMBER OF FAMILY UNITS:                                                                                                                                                                                                                     |
| TAX SCHEDULE NUMBER:  2945 123 08 022  PROPERTY OWNER: Lester Cosly  ADDRESS: 1545 N. 1849  PHONE: 241-0333  DESCRIPTION OF WORK AND INTENDED USE:  PAGE Carpert                   | NUMBER OF BUILDINGS ON PARCEL BEFORE THIS PLANNED CONSTRUCTION:  USE OF ALL EXISTING BUILDINGS:  SUBMITTALS REQ'D: TWO (2) PLOT PLANS SHOWING PARKING, LAND-SCAPING, SETBACKS TO ALL PROPERTY LINES, AND ALL STREETS WHICH ABUT THE PARCEL. |
| FOR OFFICE USE ONLY  LONE: RSF-8  FLOODPLAIN: YES  NO X                                                                                                                            |                                                                                                                                                                                                                                             |
| SETBACKS: F 20 S3 R 15  MAXIMUM HEIGHT: 40'                                                                                                                                        | GEOLOGIC HAZARD: YES NO X  CENSUS TRACT #: _6  TRAFFIC ZONE: 9  SPECIAL CONDITIONS:                                                                                                                                                         |
| **************************************                                                                                                                                             | NG CLEARANCE MUST BE APPROVED, IN RE APPROVED BY THIS APPLICATION OF OCCUPANCY (C.O.) IS ISSUED BY THE M BUILDING CODE.)  SHALL BE MAINTAINED IN AN ACCEPTABLE F ANY VEGETATION MATERIALS THAT DIE E REQUIRED.                              |
| I HEREBY ACKNOWLEDGE THAT I HAVE READ THIS APPLICATION AND THE ABOVE IS CORRECT AND I AGREE TO COMPLY WITH THE REQUIREMENTS ABOVE. FAILURE TO COMPLY SHALL RESULT IN LEGAL ACTION. |                                                                                                                                                                                                                                             |

DATE APPROVED: 3-11-91
APPROVED BY: Ual Youry

ACCEPTED

ANY CHANGE OF SETS ACKS MUST BE APPROVED DEPT.

PLANNING
DEPT.

RESTORED TO LIVERLY
LOCATE MIND TO LIVERLY
AND PROPERTY LINES.