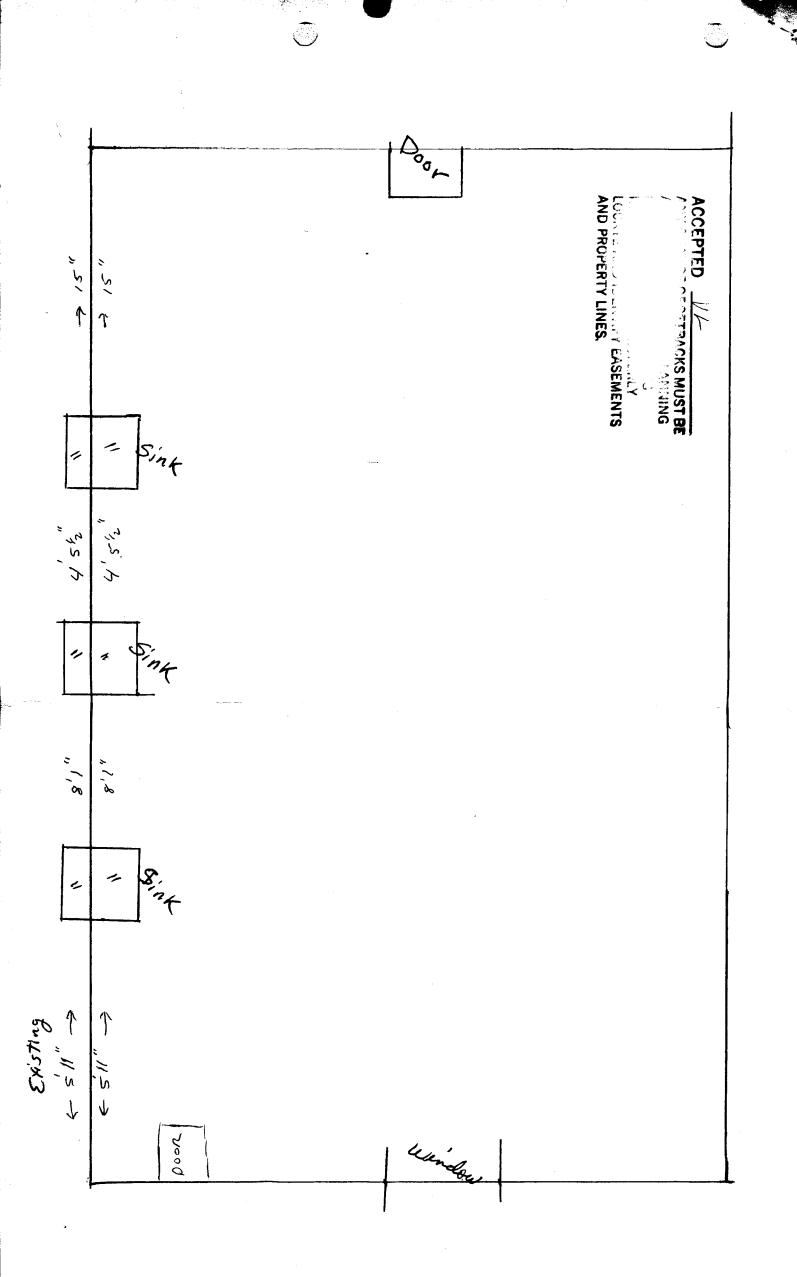

| AT SUBMITTED:                                                                                                                                                                   | PERMIT # 38045                                                                                          |
|---------------------------------------------------------------------------------------------------------------------------------------------------------------------------------|---------------------------------------------------------------------------------------------------------|
|                                                                                                                                                                                 | FEE Ø                                                                                                   |
| PLANNING CLEARANCE<br>GRAND JUNCTION PLANNING DEPARTMENT                                                                                                                        |                                                                                                         |
| BLDG ADDRESS: 1225N23rd                                                                                                                                                         | SQ. FT. OF BLDG: 5600                                                                                   |
| SUBDIVISION: Twenty-Third Street                                                                                                                                                | SQ. FT. OF LOT: 12000                                                                                   |
| FILING # BLK # LOT #                                                                                                                                                            | NUMBER OF FAMILY UNITS:                                                                                 |
| TAX SCHEDULE NUMBER:                                                                                                                                                            | NUMBER OF BUILDINGS ON PARCEL<br>BEFORE THIS PLANNED CONSTRUCTION:                                      |
| 294512426003                                                                                                                                                                    |                                                                                                         |
| PROPERTY OWNER: ERNEST A. MARTIN                                                                                                                                                | USE OF ALL EXISTING BUILDINGS:                                                                          |
| ADDRESS: 557 PEACHWOOD                                                                                                                                                          |                                                                                                         |
| PHONE: <u>4344148 or 2419166</u><br>DESCRIPTION OF WORK AND INTENDED USE:                                                                                                       | SUBMITTALS REQ'D: TWO (2) PLOT<br>PLANS SHOWING PARKING, LAND-                                          |
| INTERIOR REMODEL                                                                                                                                                                | SCAPING, SETBACKS TO ALL PROPERTY<br>LINES, AND ALL STREETS WHICH ABUT                                  |
|                                                                                                                                                                                 | THE PARCEL.                                                                                             |
| **************************************                                                                                                                                          |                                                                                                         |
| ZONE:                                                                                                                                                                           | FLOODPLAIN: YES NO                                                                                      |
| SETBACKS: F S R                                                                                                                                                                 | GEOLOGIC<br>HAZARD: YES NO                                                                              |
| MAXIMUM HEIGHT:                                                                                                                                                                 | CENSUS TRACT #:                                                                                         |
| PARKING SPACES REQ'DO MAR                                                                                                                                                       | TRAFFIC ZONE:                                                                                           |
| LANDSCAFING, SCREENING:                                                                                                                                                         | SPECIAL CONDITIONS:                                                                                     |
|                                                                                                                                                                                 |                                                                                                         |
| ANY MODIFICATION TO THIS APPROVED PLANNIN<br>WRITING, BY THS DEPARTMENT. THE STRUCTUR<br>CANNOT BE OCCUPIED UNTIL A CERTIFICATE OF<br>BUILDING DEPARTMENT (SECTION 307, UNIFORM | G CLEARANCE MUST BE APPROVED, IN<br>E APPROVED BY THIS APPLICATION<br>OCCUPANCY (C.O.) IS ISSUED BY THE |
| ANY LANDSCAPING REQUIRED BY THIS PERMIT S<br>AN HEALTHY CONDITION. THE REPLACEMENT OF                                                                                           |                                                                                                         |
| OR ARE IN AN UNHEALTHY CONDITION SHALL BE                                                                                                                                       |                                                                                                         |
| I HEREBY ACKNOWLEDGE THAT I HAVE READ THI<br>CORRECT AND I AGREE TO COMPLY WITH THE RE<br>COMPLY SHALL RESULT IN LEGAL ACTION.                                                  | REQUIRED.<br>S APPLICATION AND THE ABOVE IS<br>QUIREMENTS ABOVE. FAILURE TO                             |
| I HEREBY ACKNOWLEDGE THAT I HAVE READ THI<br>CORRECT AND I AGREE TO COMPLY WITH THE RE<br>COMPLY SHALL RESULT IN LEGAL ACTION.                                                  | REQUIRED.<br>S APPLICATION AND THE ABOVE IS<br>QUIREMENTS ABOVE. FAILURE TO                             |
| I HEREBY ACKNOWLEDGE THAT I HAVE READ THI<br>CORRECT AND I AGREE TO COMPLY WITH THE RE                                                                                          | REQUIRED.<br>S APPLICATION AND THE ABOVE IS                                                             |