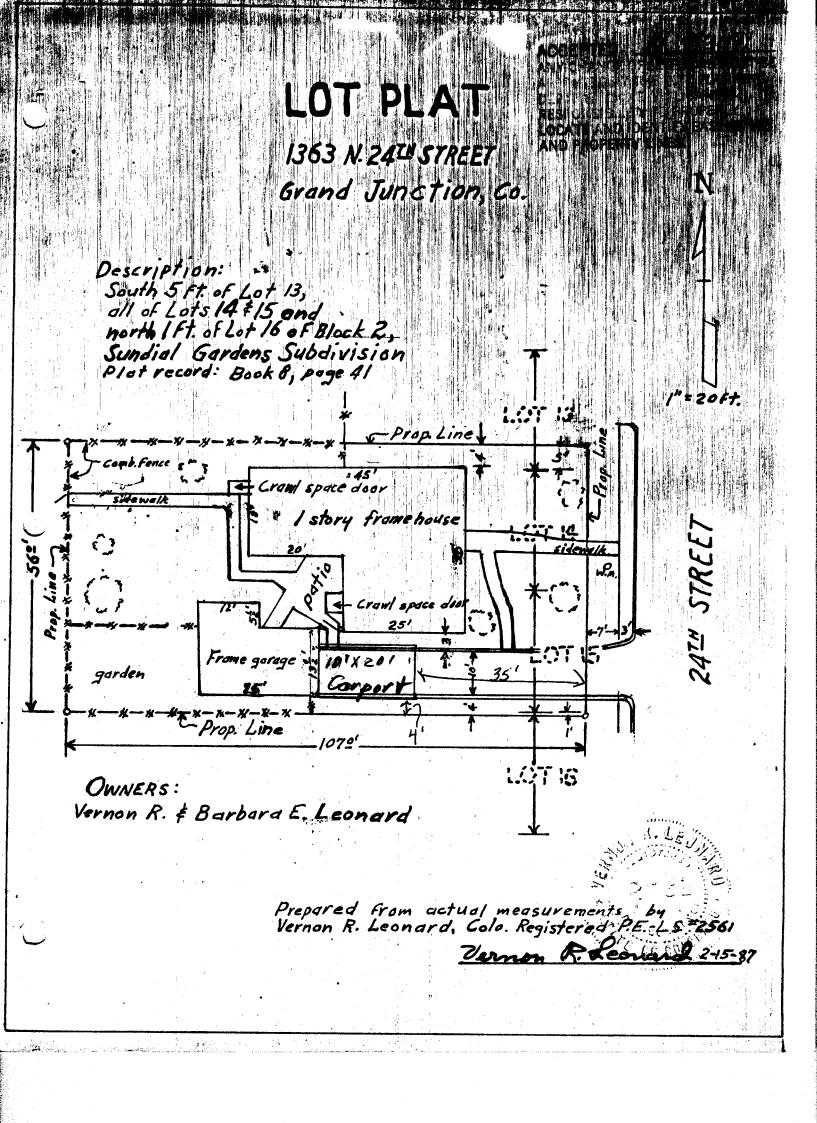

DATE SUBMITTED: \_

PLANNING CLEARANCE
GRAND JUNCTION COMMUNITY DEVELOPMENT DEPARTMENT

|                                                                                                                                                                                                                                                                                                                                                                                                                                                                                                                                                                                                                                                                         | 00 PM OP PLDG - <b>2</b> 00                                     |
|-------------------------------------------------------------------------------------------------------------------------------------------------------------------------------------------------------------------------------------------------------------------------------------------------------------------------------------------------------------------------------------------------------------------------------------------------------------------------------------------------------------------------------------------------------------------------------------------------------------------------------------------------------------------------|-----------------------------------------------------------------|
| BLDG ADDRESS: <u>/363 N. 24<sup>th</sup> 5+.</u>                                                                                                                                                                                                                                                                                                                                                                                                                                                                                                                                                                                                                        | SQ. FT. OF BLDG: <b>200</b>                                     |
| SUBDIVISION: <u>Sundial Gardens</u>                                                                                                                                                                                                                                                                                                                                                                                                                                                                                                                                                                                                                                     | SQ. FT. OF LOT: <u>5,992</u>                                    |
| FILING NO BLK NO. ≥ LOT NO. <u>14</u> \$   5                                                                                                                                                                                                                                                                                                                                                                                                                                                                                                                                                                                                                            | .NO. OF FAMILY UNITS:                                           |
| TAX SCHEDULE NO: <u>2945-124-20-00</u> 7                                                                                                                                                                                                                                                                                                                                                                                                                                                                                                                                                                                                                                | NUMBER OF BUILDINGS ON PARCEL BEFORE THIS PLANNED CONSTRUCTION: |
| OWNER: Vernon R. & Barbara E. LEONARD                                                                                                                                                                                                                                                                                                                                                                                                                                                                                                                                                                                                                                   | USE OF EXISTING BUILDINGS:  House - garage/storage              |
| ADDRESS: 1363 N. Z4Th St., Grand Job, Co. 813                                                                                                                                                                                                                                                                                                                                                                                                                                                                                                                                                                                                                           | 70/                                                             |
| TELEPHONE: <u>Z43-9476</u>                                                                                                                                                                                                                                                                                                                                                                                                                                                                                                                                                                                                                                              | DESCRIPTION OF WORK AND INTENDED USE:                           |
| SUBMITTALS REQUIRED: Two plot plans showing parking, landscaping, setbacks to all property lines, and all streets which abut the parcel.                                                                                                                                                                                                                                                                                                                                                                                                                                                                                                                                |                                                                 |
| **************************************                                                                                                                                                                                                                                                                                                                                                                                                                                                                                                                                                                                                                                  | **************************************                          |
|                                                                                                                                                                                                                                                                                                                                                                                                                                                                                                                                                                                                                                                                         | OFFICE USE ONLY                                                 |
| )NE <u>(3F-8</u>                                                                                                                                                                                                                                                                                                                                                                                                                                                                                                                                                                                                                                                        | FLOODPLAIN: YES NO $X$                                          |
| SETBACKS: FRONT <u>20</u>                                                                                                                                                                                                                                                                                                                                                                                                                                                                                                                                                                                                                                               | GEOLOGIC HAZARD: YES NO                                         |
| side $3 * \text{rear} 3$                                                                                                                                                                                                                                                                                                                                                                                                                                                                                                                                                                                                                                                | CENSUS TRACT: 6                                                 |
| MAXIMUM HEIGHT _32                                                                                                                                                                                                                                                                                                                                                                                                                                                                                                                                                                                                                                                      | TRAFFIC ZONE: 3/                                                |
| LANDSCAPING/SCREENING REQUIRED:                                                                                                                                                                                                                                                                                                                                                                                                                                                                                                                                                                                                                                         | SPECIAL CONDITIONS:                                             |
| Modifications to this Planning Clearance must be approved, in writing, by this Department. The structure approved by this application cannot be occupied until a Certificate of Occupancy is issued by the Building Department (Section 307, Uniform Building Code).  Any landscaping required by this permit shall be maintained in an acceptable and healthy condition. The replacement of any vegetation materials that die or are in an unhealthy condition shall be required.  I hereby acknowledge that I have read this application and the above is correct, and I agree to comply with the requirements above. Failure to comply shall result in legal action. |                                                                 |
| Department Approval  7/3//91  ate Approved                                                                                                                                                                                                                                                                                                                                                                                                                                                                                                                                                                                                                              | Applicant Signature  7/3//9/ Date                               |