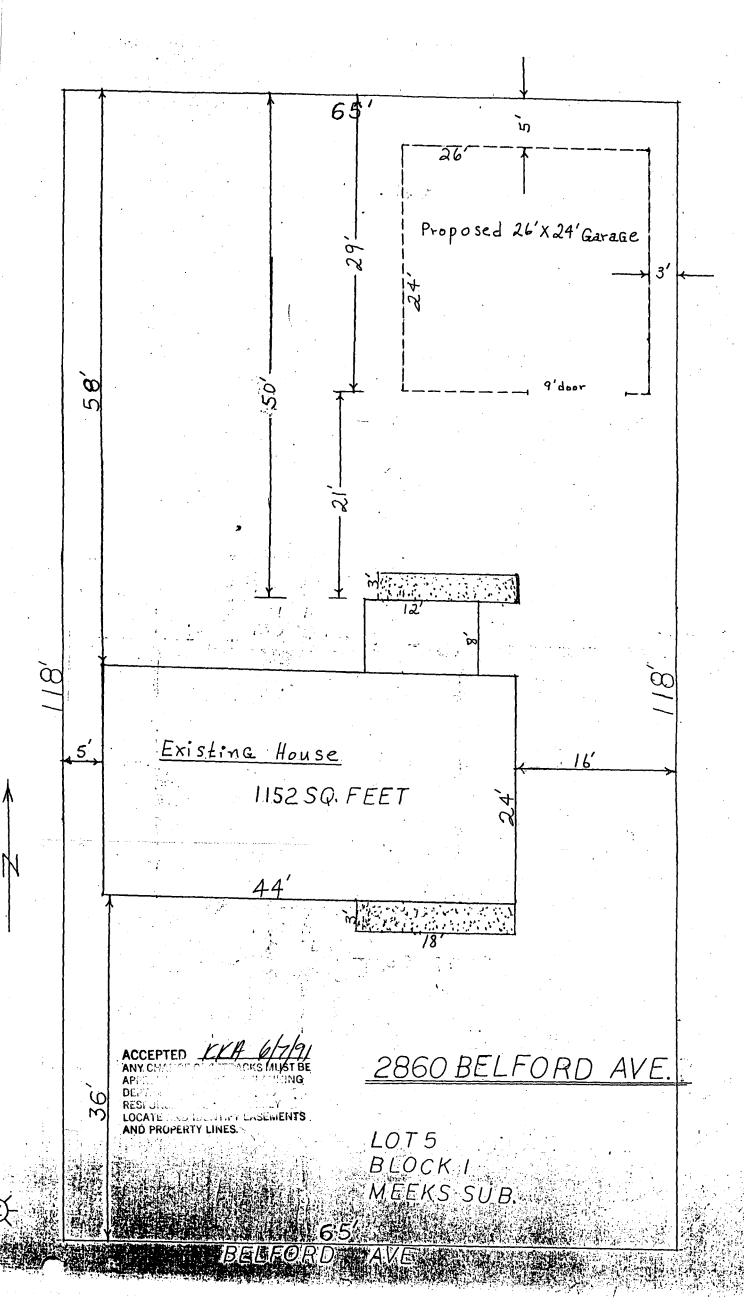

## PLANNING CLEARANCE GRAND JUNCTION PLANNING DEPARTMENT

| LDG ADDRESS: 2860 BELFORD                                                                                                                                                          | SQ. FT. OF BLDG: 624                                               |
|------------------------------------------------------------------------------------------------------------------------------------------------------------------------------------|--------------------------------------------------------------------|
| SUBDIVISION: MEEKS                                                                                                                                                                 | SQ. FT. OF LOT: 7670                                               |
| FILING # BLK # LOT #_ 5_                                                                                                                                                           | NUMBER OF FAMILY UNITS:                                            |
| TAX SCHEDULE NUMBER:                                                                                                                                                               | NUMBER OF BUILDINGS ON PARCEL<br>BEFORE THIS PLANNED CONSTRUCTION: |
| 2943 181 00022                                                                                                                                                                     |                                                                    |
| PROPERTY OWNER: S.SAN SCIPY ROUSE                                                                                                                                                  | USE OF ALL EXISTING BUILDINGS:                                     |
| ADDRESS: 2860 BFLFORD                                                                                                                                                              | Rasidantial                                                        |
| PHONE: NA                                                                                                                                                                          | SUBMITTALS REQ'D: TWO (2) PLOT                                     |
| DESCRIPTION OF WORK AND INTENDED USE:                                                                                                                                              | PLANS SHOWING PARKING, LAND-<br>SCAPING, SETBACKS TO ALL PROPERTY  |
| GARAGE                                                                                                                                                                             | LINES, AND ALL STREETS WHICH ABUT THE PARCEL.                      |
| **************************************                                                                                                                                             |                                                                    |
| Ma                                                                                                                                                                                 | /                                                                  |
| NE: KSF-8                                                                                                                                                                          | FLOODPLAIN: YES NO                                                 |
| SETBACKS: F S 3' R 3'                                                                                                                                                              | GEOLOGIC HAZARD: YES NO                                            |
| MAXIMUM HEIGHT: 3Z'                                                                                                                                                                | CENSUS TRACT #: 7                                                  |
| PARKING SPACES REQ'D:                                                                                                                                                              | TRAFFIC ZONE: 39                                                   |
| LANDSCAPING/SCREENING:                                                                                                                                                             | SPECIAL CONDITIONS:                                                |
|                                                                                                                                                                                    | DI BETHE COMPTITIONS.                                              |
| **************************************                                                                                                                                             |                                                                    |
| ANY LANDSCAPING REQUIRED BY THIS PERMIT AN HEALTHY CONDITION. THE REPLACEMENT OR ARE IN AN UNHEALTHY CONDITION SHALL                                                               | OF ANY VEGETATION MATERIALS THAT DIE                               |
| I HEREBY ACKNOWLEDGE THAT I HAVE READ THIS APPLICATION AND THE ABOVE IS CORRECT AND I AGREE TO COMPLY WITH THE REQUIREMENTS ABOVE. FAILURE TO COMPLY SHALL RESULT IN LEGAL ACTION. |                                                                    |
| TE APPROVED: $6/7/9/$                                                                                                                                                              | Mr. A.                                                             |
| APPROVED BY: Kinten K MWECK                                                                                                                                                        | SIGNATURE                                                          |