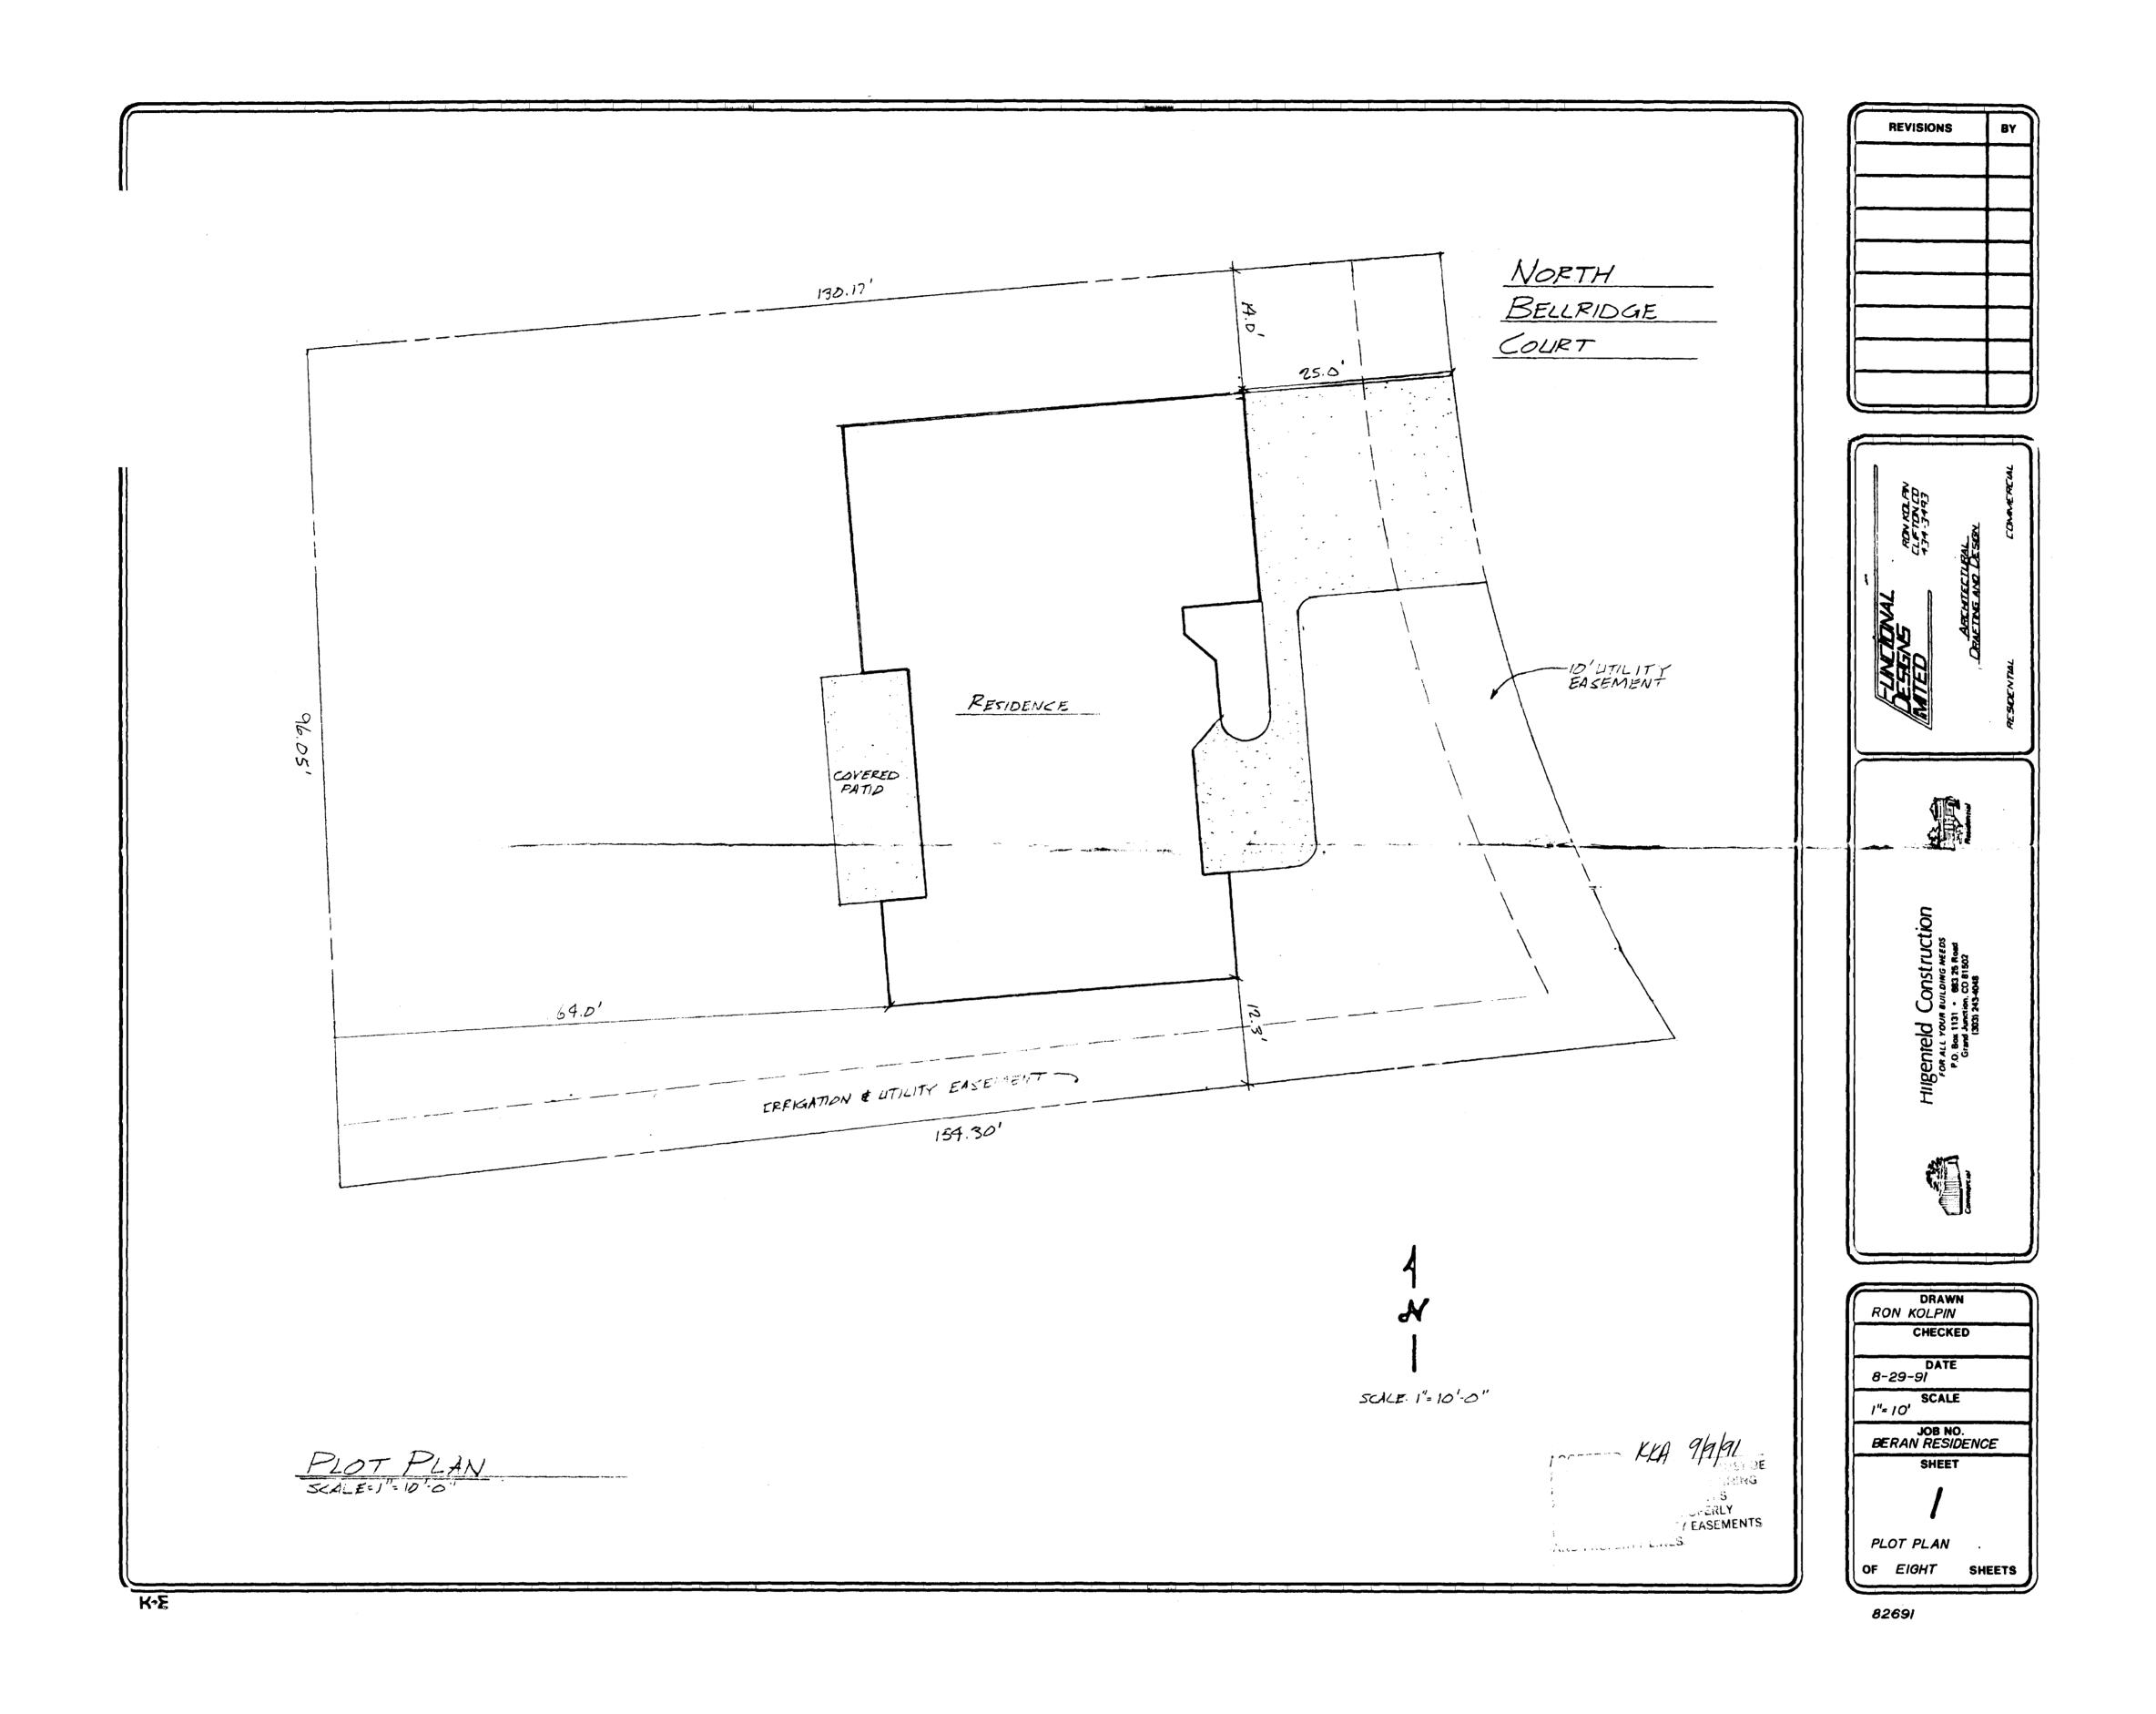

| DATE SUBMITTED: <u>September 9, 1991</u>                                                                                                                                           | PERMIT # 39748                                                                               |
|------------------------------------------------------------------------------------------------------------------------------------------------------------------------------------|----------------------------------------------------------------------------------------------|
|                                                                                                                                                                                    | FEE \$5.00                                                                                   |
| PLANNING CLEARANCE  GRAND JUNCTION PLANNING DEPARTMENT                                                                                                                             |                                                                                              |
| BLDG ADDRESS: 3611 North Bell Ridge Court                                                                                                                                          | SQ. FT. OF BLDG: 2,050 sq. ft.                                                               |
| SUBDIVISION: Ptarmigan Ridge Sub                                                                                                                                                   | SQ. FT. OF LOT: 12,500 sq. ft.                                                               |
| FILING # 1 BLK # 1 LOT # 12                                                                                                                                                        | NUMBER OF FAMILY UNITS:1                                                                     |
| TAX SCHEDULE NUMBER:                                                                                                                                                               | NUMBER OF BUILDINGS ON PARCEL BEFORE THIS PLANNED CONSTRUCTION:                              |
| 2945-01-25-012                                                                                                                                                                     | none                                                                                         |
| PROPERTY OWNER: Frank & Wanda Beran                                                                                                                                                | USE OF ALL EXISTING BUILDINGS:                                                               |
| ADDRESS: P.O. Box 60284 GJ, CO                                                                                                                                                     | n/a                                                                                          |
| PHONE: 245-6562  DESCRIPTION OF WORK AND INTENDED USE:                                                                                                                             | SUBMITTALS REQ'D: TWO (2) PLOT PLANS SHOWING PARKING, LAND-SCAPING, SETBACKS TO ALL PROPERTY |
| new residence                                                                                                                                                                      | LINES, AND ALL STREETS WHICH ABUT THE PARCEL.                                                |
| **************************************                                                                                                                                             |                                                                                              |
| zone: 5-5<br>setbacks: f 454 s 5 r 25                                                                                                                                              | FLOODPLAIN: YES NO X                                                                         |
| •                                                                                                                                                                                  | GEOLOGIC HAZARD: YES NO X                                                                    |
| MAXIMUM HEIGHT: 30'                                                                                                                                                                | CENSUS TRACT #: //                                                                           |
| PARKING SPACES REQ'D:                                                                                                                                                              | TRAFFIC ZONE: 21                                                                             |
| LANDSCAPING/SCREENING:                                                                                                                                                             | SPECIAL CONDITIONS:                                                                          |
| **************************************                                                                                                                                             |                                                                                              |
| I HEREBY ACKNOWLEDGE THAT I HAVE READ THIS APPLICATION AND THE ABOVE IS CORRECT AND I AGREE TO COMPLY WITH THE REQUIREMENTS ABOVE. FAILURE TO COMPLY SHALL RESULT IN LEGAL ACTION. |                                                                                              |
| DATE APPROVED: MINTE                                                                                                                                                               |                                                                                              |
| APPROVED BY: 9/9/91                                                                                                                                                                | SIONATURE                                                                                    |