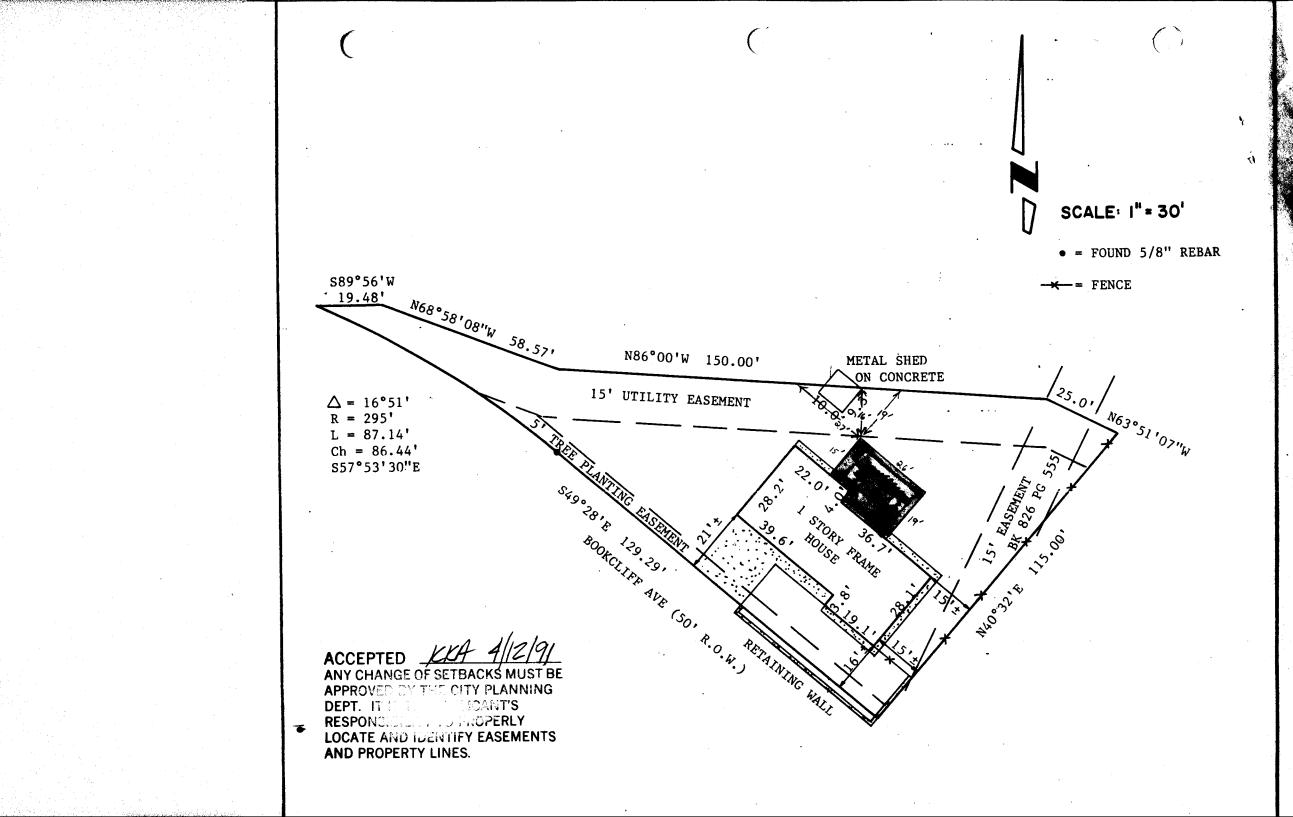

| DATE SUBMITTED: 4/12/9/                                                                                                                                                                                                                                                                         | PERMIT # 38482                                                                        |
|-------------------------------------------------------------------------------------------------------------------------------------------------------------------------------------------------------------------------------------------------------------------------------------------------|---------------------------------------------------------------------------------------|
|                                                                                                                                                                                                                                                                                                 | FEE \$5.00                                                                            |
| C PLANNING CI                                                                                                                                                                                                                                                                                   |                                                                                       |
| GRAND JUNCTION PLANNING DEPARTMENT 964 & existing house                                                                                                                                                                                                                                         |                                                                                       |
| BLDG ADDRESS: 2424 Bookcliff Ave                                                                                                                                                                                                                                                                | SQ. FT. OF BLDG: 462 # addition                                                       |
| subdivision: Arbor Village                                                                                                                                                                                                                                                                      | SQ. FT. OF LOT: 11,434                                                                |
| FILING # BLK # $7$ LOT # $5$                                                                                                                                                                                                                                                                    | NUMBER OF FAMILY UNITS:                                                               |
| TAX SCHEDULE NUMBER:                                                                                                                                                                                                                                                                            | NUMBER OF BUILDINGS ON PARCEL<br>BEFORE THIS PLANNED CONSTRUCTION:                    |
| 2945-121-30-005                                                                                                                                                                                                                                                                                 | ON C                                                                                  |
| property owner: John Gary Schlauger                                                                                                                                                                                                                                                             | USE OF ALL EXISTING BUILDINGS:                                                        |
| ADDRESS: 2424 Bookcliff Ave                                                                                                                                                                                                                                                                     | residential                                                                           |
| PHONE: <u>245-0503 (242-2582 W</u> )                                                                                                                                                                                                                                                            | ······································                                                |
| DESCRIPTION OF WORK AND INTENDED USE:                                                                                                                                                                                                                                                           | SUBMITTALS REQ'D: TWO (2) PLOT<br>PLANS SHOWING PARKING, LAND-                        |
| add a bedroom & family room                                                                                                                                                                                                                                                                     | SCAPING, SETBACKS TO ALL PROPERTY<br>LINES, AND ALL STREETS WHICH ABUT<br>THE PARCEL. |
| `<br>***********************************                                                                                                                                                                                                                                                        | ******                                                                                |
| FOR OFFICE US                                                                                                                                                                                                                                                                                   | <b>B</b> ONLY                                                                         |
| ZONE: RSG-8                                                                                                                                                                                                                                                                                     | FLOODPLAIN: YES NO                                                                    |
| SETBACKS: F DOR S 5' R 151                                                                                                                                                                                                                                                                      | GEOLOGIC<br>HAZARD: YES NO                                                            |
| MAXIMUM HEIGHT: 32                                                                                                                                                                                                                                                                              | CENSUS TRACT #:                                                                       |
| PARKING SPACES REQ'D:                                                                                                                                                                                                                                                                           | TRAFFIC ZONE:                                                                         |
| LANDSCAPING/SCREENING:                                                                                                                                                                                                                                                                          | SPECIAL CONDITIONS:                                                                   |
|                                                                                                                                                                                                                                                                                                 |                                                                                       |
| ****                                                                                                                                                                                                                                                                                            | *****                                                                                 |
| ANY MODIFICATION TO THIS APPROVED PLANNING CLEARANCE MUST BE APPROVED, IN<br>WRITING, BY THS DEPARTMENT. THE STRUCTURE APPROVED BY THIS APPLICATION<br>CANNOT BE OCCUPIED UNTIL A CERTIFICATE OF OCCUPANCY (C.O.) IS ISSUED BY THE<br>BUILDING DEPARTMENT (SECTION 307, UNIFORM BUILDING CODE.) |                                                                                       |
| ANY LANDSCAPING REQUIRED BY THIS PERMIT SHALL BE MAINTAINED IN AN ACCEPTABLE<br>AN HEALTHY CONDITION. THE REPLACEMENT OF ANY VEGETATION MATERIALS THAT DIE<br>OR ARE IN AN UNHEALTHY CONDITION SHALL BE REQUIRED.                                                                               |                                                                                       |
| I HEREBY ACKNOWLEDGE THAT I HAVE READ THI<br>CORRECT AND I AGREE TO COMPLY WITH THE RE<br>MPLY SHALL RESULT IN LEGAL ACTION.                                                                                                                                                                    |                                                                                       |
| DATE APPROVED: 4/12/9/                                                                                                                                                                                                                                                                          |                                                                                       |
| APPROVED: MILLA CAMARA                                                                                                                                                                                                                                                                          | John Lary Schauge                                                                     |
|                                                                                                                                                                                                                                                                                                 |                                                                                       |
|                                                                                                                                                                                                                                                                                                 |                                                                                       |
|                                                                                                                                                                                                                                                                                                 |                                                                                       |
|                                                                                                                                                                                                                                                                                                 |                                                                                       |
|                                                                                                                                                                                                                                                                                                 |                                                                                       |
|                                                                                                                                                                                                                                                                                                 |                                                                                       |