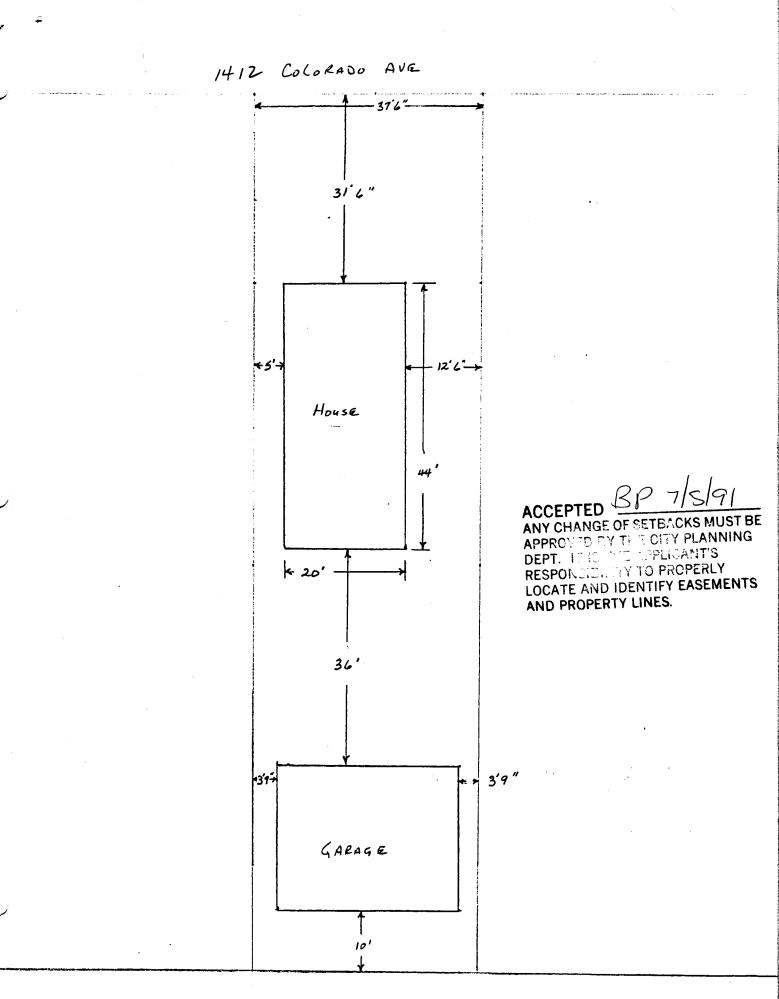

| DATE SUBMITTED:7/5/9/                                                                                                                                                                                             | PERMIT # 39167                                                     |
|-------------------------------------------------------------------------------------------------------------------------------------------------------------------------------------------------------------------|--------------------------------------------------------------------|
|                                                                                                                                                                                                                   | FEE 5.00                                                           |
| PLANNING CLEARANCE                                                                                                                                                                                                |                                                                    |
| GRAND JUNCTION PLANN                                                                                                                                                                                              |                                                                    |
| BLDG ADDRESS: 1412 Coloradoave                                                                                                                                                                                    | . /                                                                |
| SUBDIVISION:                                                                                                                                                                                                      | SQ. FT. OF LOT: 125' × 375'                                        |
| FILING # BLK # LOT #                                                                                                                                                                                              | NUMBER OF FAMILY UNITS: _/                                         |
| TAX SCHEDULE NUMBER: $2945 - 133 - 15 - 023$                                                                                                                                                                      | NUMBER OF BUILDINGS ON PARCEL<br>BEFORE THIS PLANNED CONSTRUCTION: |
| PROPERTY OWNER: Paul Green                                                                                                                                                                                        | one                                                                |
| ADDRESS: 1412 Colorado QUE                                                                                                                                                                                        | USE OF ALL EXISTING BUILDINGS:                                     |
| PHONE: $245-6020$                                                                                                                                                                                                 | Single family                                                      |
|                                                                                                                                                                                                                   | SUBMITTALS REQ'D: TWO (2) PLOT                                     |
| DESCRIPTION OF WORK AND INTENDED USE:                                                                                                                                                                             | PLANS SHOWING PARKING, LAND-<br>SCAPING, SETBACKS TO ALL PROPERTY  |
| Larage                                                                                                                                                                                                            | LINES, AND ALL STREETS WHICH ABUT<br>THE PARCEL.                   |
| ***************************************                                                                                                                                                                           |                                                                    |
| FOR OFFICE US                                                                                                                                                                                                     |                                                                    |
| RE: KMF-Ja                                                                                                                                                                                                        | FLOODPLAIN: YES <u>NO X</u>                                        |
| SETBACKS: F 20' S3' R 10'                                                                                                                                                                                         | GEOLOGIC<br>HAZARD: YES NO                                         |
| MAXIMUM HEIGHT: $36'$                                                                                                                                                                                             | CENSUS TRACT #:                                                    |
| PARKING SPACES REQ'D:                                                                                                                                                                                             | TRAFFIC ZONE: $40$                                                 |
| LANDSCAPING/SCREENING:                                                                                                                                                                                            | SPECIAL CONDITIONS:                                                |
|                                                                                                                                                                                                                   |                                                                    |
| **************************************                                                                                                                                                                            |                                                                    |
| BUILDING DEPARTMENT (SECTION 307, UNIFORM BUILDING CODE.)                                                                                                                                                         |                                                                    |
| ANY LANDSCAPING REQUIRED BY THIS PERMIT SHALL BE MAINTAINED IN AN ACCEPTABLE<br>AN HEALTHY CONDITION. THE REPLACEMENT OF ANY VEGETATION MATERIALS THAT DIE<br>OR ARE IN AN UNHEALTHY CONDITION SHALL BE REQUIRED. |                                                                    |
| I HEREBY ACKNOWLEDGE THAT I HAVE READ THIS APPLICATION AND THE ABOVE IS<br>CORRECT AND I AGREE TO COMPLY WITH THE REQUIREMENTS ABOVE. FAILURE TO<br>COMPLY SHALL RESULT IN, LEGAL ACTION.                         |                                                                    |
| DATE APPROVED: $7591$                                                                                                                                                                                             | the and D. Green                                                   |
| APPROVED BY: <u>R. Paulon</u>                                                                                                                                                                                     | SIGNATURE                                                          |
|                                                                                                                                                                                                                   |                                                                    |
|                                                                                                                                                                                                                   |                                                                    |
|                                                                                                                                                                                                                   |                                                                    |
|                                                                                                                                                                                                                   |                                                                    |
|                                                                                                                                                                                                                   |                                                                    |
|                                                                                                                                                                                                                   |                                                                    |