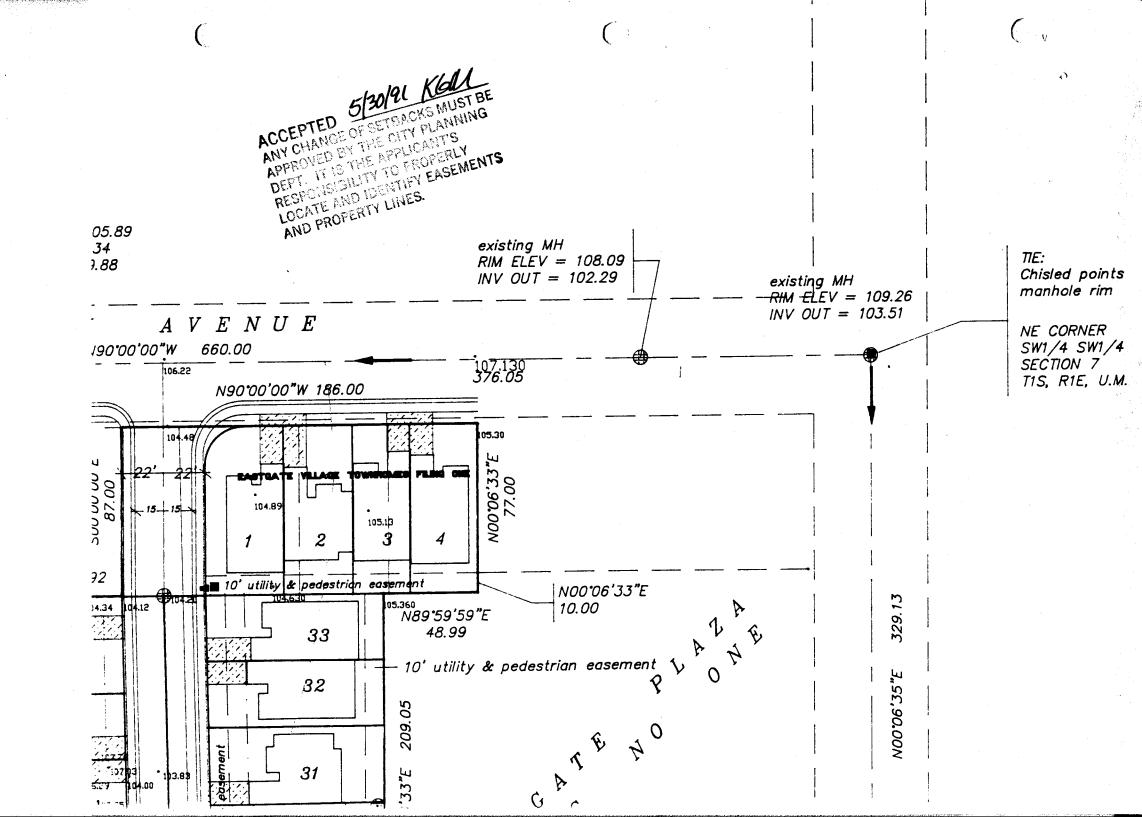

| DATE SUBMITTED:                                                                                                                                                                                                                                                                                                                                                                                                                                                                                                                                                                                                                                                                                                                  | PERMIT # 38839-38842                                               |
|----------------------------------------------------------------------------------------------------------------------------------------------------------------------------------------------------------------------------------------------------------------------------------------------------------------------------------------------------------------------------------------------------------------------------------------------------------------------------------------------------------------------------------------------------------------------------------------------------------------------------------------------------------------------------------------------------------------------------------|--------------------------------------------------------------------|
|                                                                                                                                                                                                                                                                                                                                                                                                                                                                                                                                                                                                                                                                                                                                  | FEE \$10 00                                                        |
| PLANNING CL GRAND JUNCTION PLANNI                                                                                                                                                                                                                                                                                                                                                                                                                                                                                                                                                                                                                                                                                                | EARANCE                                                            |
| BLDG ADDRESS: 2821-2821/2 2823 2823/2                                                                                                                                                                                                                                                                                                                                                                                                                                                                                                                                                                                                                                                                                            | SQ. FT. OF BLDG: 1300 Pea.                                         |
| SUBDIVISION: Eastgote Village tour hour                                                                                                                                                                                                                                                                                                                                                                                                                                                                                                                                                                                                                                                                                          |                                                                    |
| FILING # 1 BLK # LOT # 1-2-3-4                                                                                                                                                                                                                                                                                                                                                                                                                                                                                                                                                                                                                                                                                                   | NUMBER OF FAMILY UNITS:                                            |
| TAX SCHEDULE NUMBER: 2943-073-12-003                                                                                                                                                                                                                                                                                                                                                                                                                                                                                                                                                                                                                                                                                             | NUMBER OF BUILDINGS ON PARCEL<br>BEFORE THIS PLANNED CONSTRUCTION: |
| PROPERTY OWNER: Z. Danse                                                                                                                                                                                                                                                                                                                                                                                                                                                                                                                                                                                                                                                                                                         | MA Utcanet                                                         |
| ADDRESS: 2706 H. RS.                                                                                                                                                                                                                                                                                                                                                                                                                                                                                                                                                                                                                                                                                                             | USE OF ALL EXISTING BUILDINGS:                                     |
| PHONE: 242-2300                                                                                                                                                                                                                                                                                                                                                                                                                                                                                                                                                                                                                                                                                                                  | <u> vocant</u>                                                     |
| DESCRIPTION OF WORK AND INTENDED USE:                                                                                                                                                                                                                                                                                                                                                                                                                                                                                                                                                                                                                                                                                            | SUBMITTALS REQ'D: TWO (2) PLOT                                     |
| 4 plus tour home                                                                                                                                                                                                                                                                                                                                                                                                                                                                                                                                                                                                                                                                                                                 | LINES, AND ALL STREETS WHICH ABUT THE PARCEL.                      |
| **************************************                                                                                                                                                                                                                                                                                                                                                                                                                                                                                                                                                                                                                                                                                           |                                                                    |
| zr=e: PR                                                                                                                                                                                                                                                                                                                                                                                                                                                                                                                                                                                                                                                                                                                         | FLOODPLAIN: YES NO:                                                |
| SETBACKS: F S R                                                                                                                                                                                                                                                                                                                                                                                                                                                                                                                                                                                                                                                                                                                  | GEOLOGIC                                                           |
| WANTAUM URICUM:                                                                                                                                                                                                                                                                                                                                                                                                                                                                                                                                                                                                                                                                                                                  | HAZARD: YES NO                                                     |
| PARKING SPACES REQ'D: 05 PER                                                                                                                                                                                                                                                                                                                                                                                                                                                                                                                                                                                                                                                                                                     | CENSUS TRACT #:                                                    |
| LANDSCAPING/SCREENING:                                                                                                                                                                                                                                                                                                                                                                                                                                                                                                                                                                                                                                                                                                           | traffic zone: 30                                                   |
|                                                                                                                                                                                                                                                                                                                                                                                                                                                                                                                                                                                                                                                                                                                                  | SPECIAL CONDITIONS:                                                |
| ANY MODIFICATION TO THIS APPROVED PLANNING CLEARANCE MUST BE APPROVED, IN WRITING, BY THS DEPARTMENT. THE STRUCTURE APPROVED BY THIS APPLICATION CANNOT BE OCCUPIED UNTIL A CERTIFICATE OF OCCUPANCY (C.O.) IS ISSUED BY THE BUILDING DEPARTMENT (SECTION 307, UNIFORM BUILDING CODE.)  ANY LANDSCAPING REQUIRED BY THIS PERMIT SHALL BE MAINTAINED IN AN ACCEPTABLE AN HEALTHY CONDITION. THE REPLACEMENT OF ANY VEGETATION MATERIALS THAT DIE OR ARE IN AN UNHEALTHY CONDITION SHALL BE REQUIRED.  I HEREBY ACKNOWLEDGE THAT I HAVE READ THIS APPLICATION AND THE ABOVE IS CORRECT AND I AGREE TO COMPLY WITH THE REQUIREMENTS ABOVE. FAILURE TO COMPLY SHALL RESULT IN LEGAL ACTION.  DATE APPROVED:  APPROVED BY:  SIGNATURE |                                                                    |
|                                                                                                                                                                                                                                                                                                                                                                                                                                                                                                                                                                                                                                                                                                                                  |                                                                    |
|                                                                                                                                                                                                                                                                                                                                                                                                                                                                                                                                                                                                                                                                                                                                  |                                                                    |