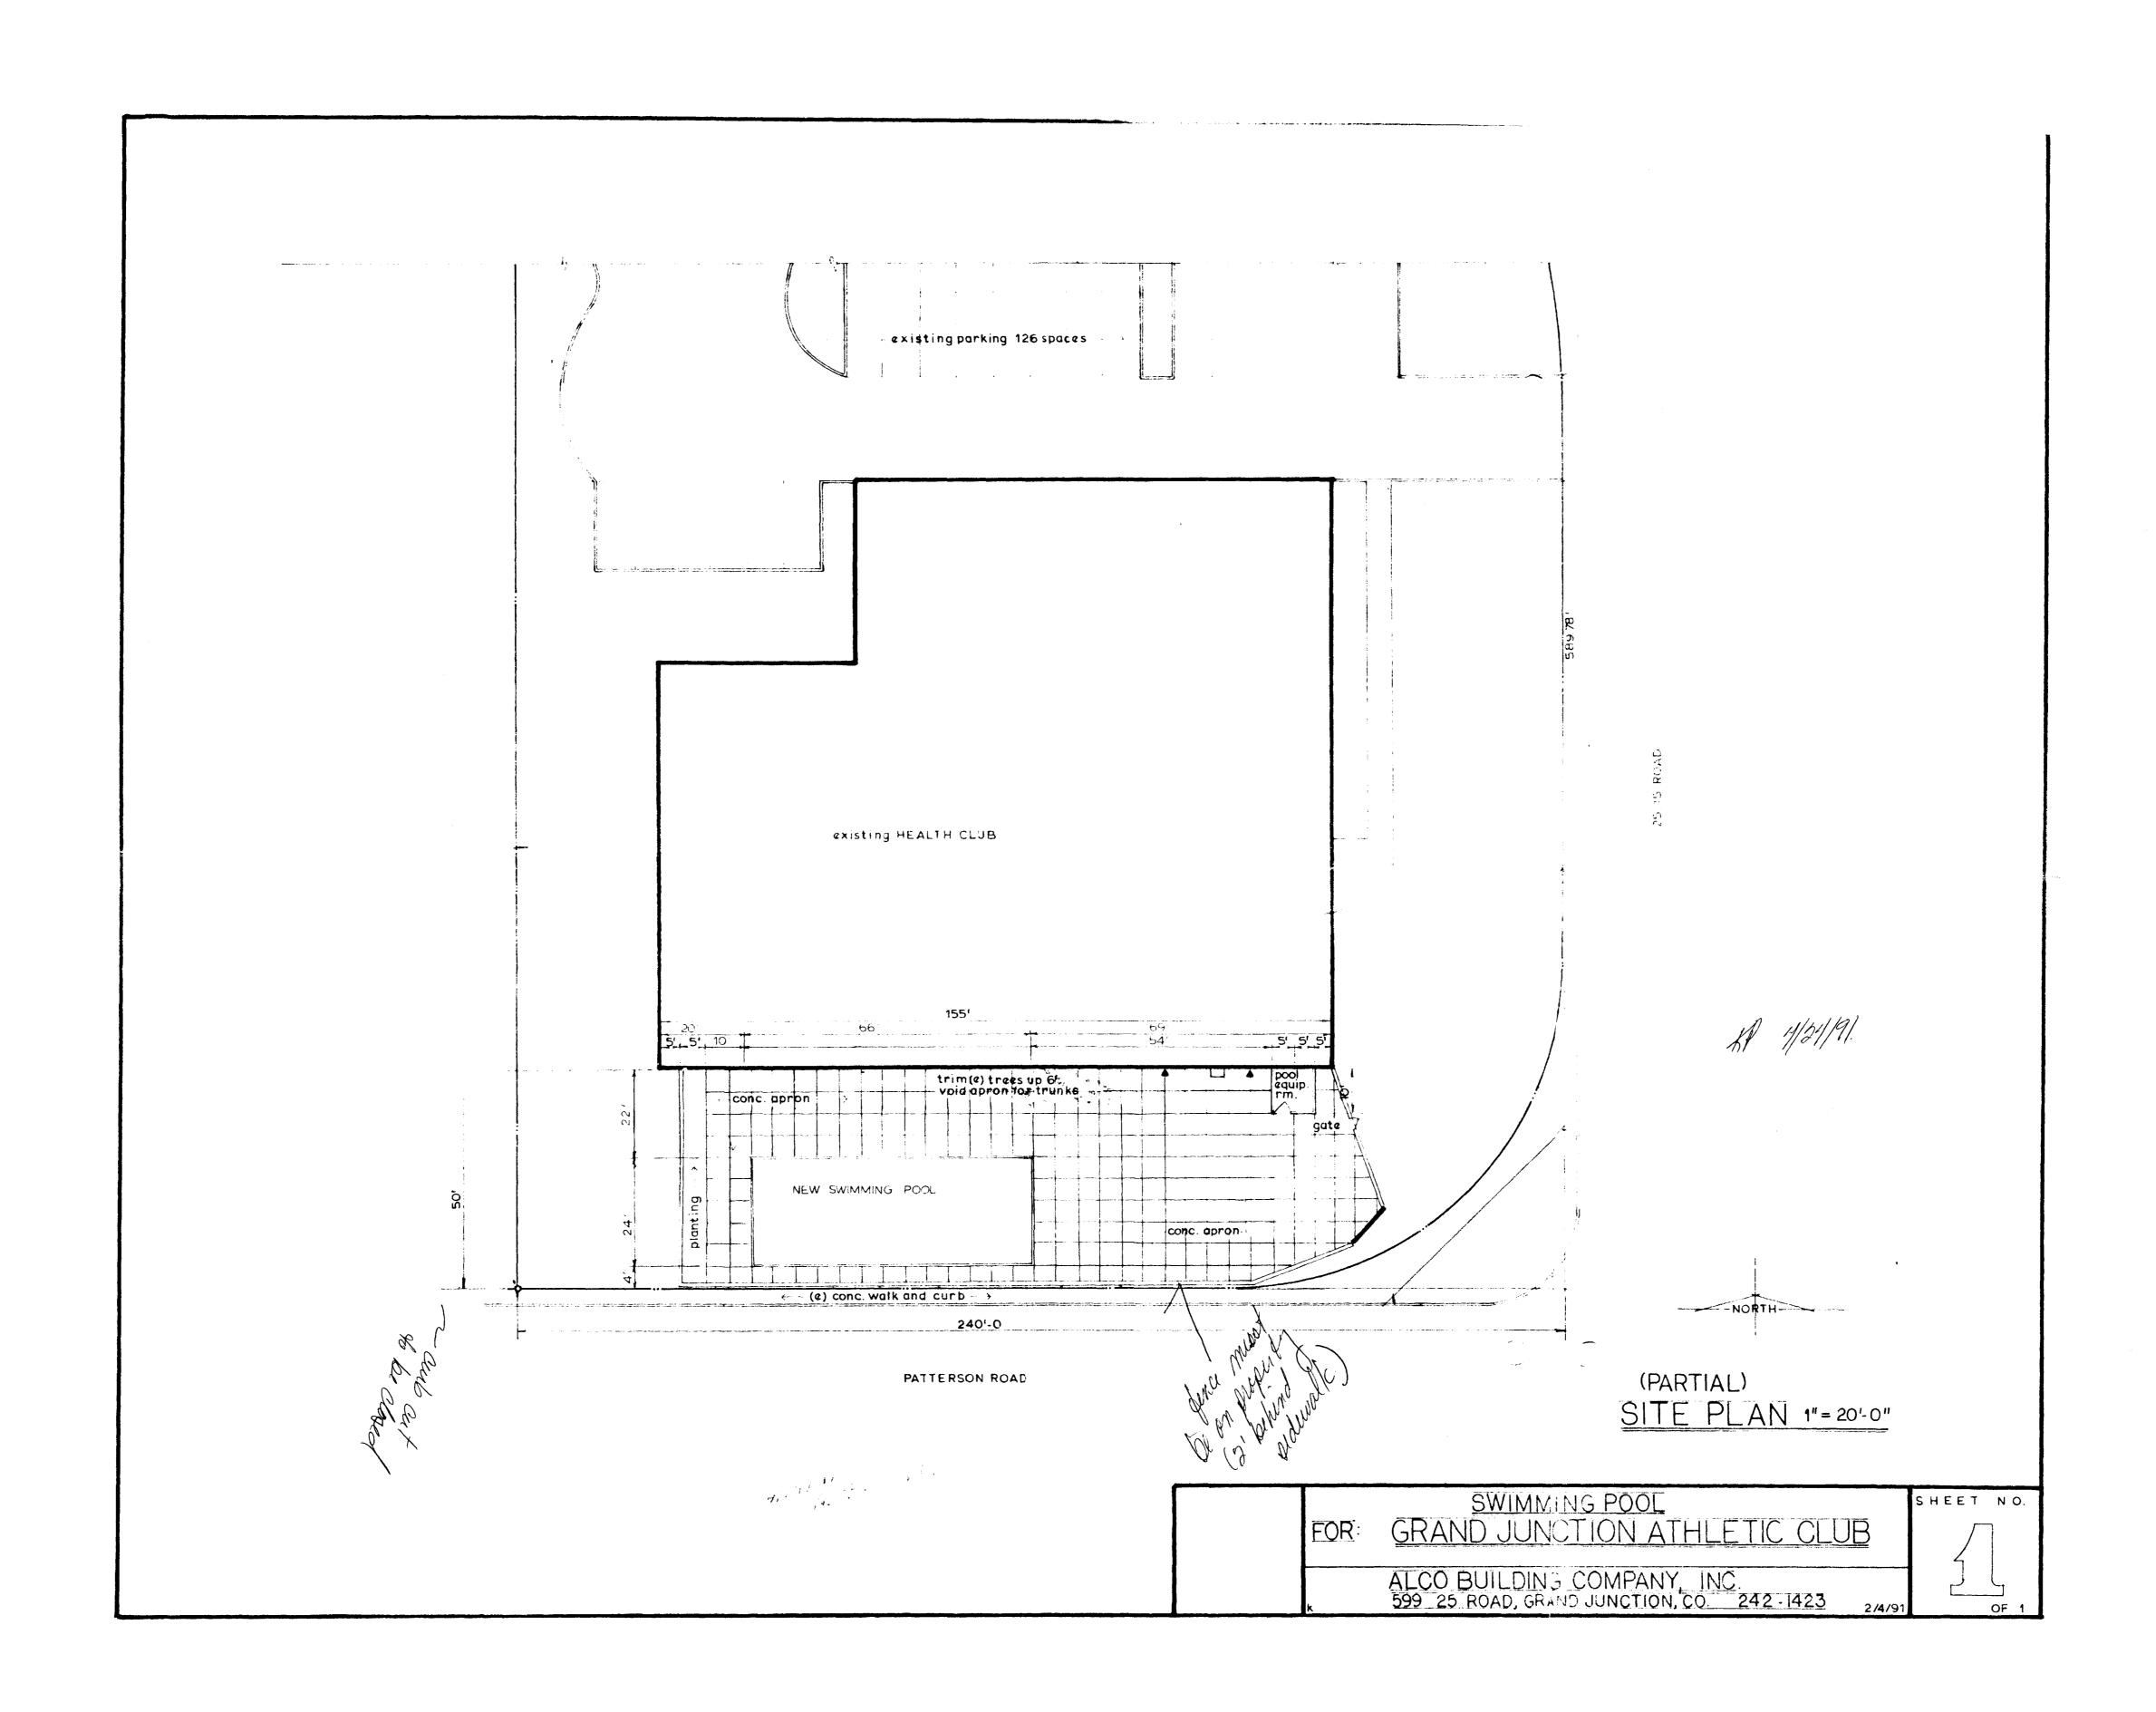

## PLANNING CLEARANCE GRAND JUNCTION PLANNING DEPARTMENT

| BLDG ADDRESS: 2516 PORESILHT CIP                                                                                                                                                 | SQ. FT. OF BLDG: 24/ 1 (ele!                                                    |
|----------------------------------------------------------------------------------------------------------------------------------------------------------------------------------|---------------------------------------------------------------------------------|
| SUBDIVISION: FOSESILLAT.                                                                                                                                                         | SQ. FT. OF LOT: 240 × 5901                                                      |
| FILING # BLK # LOT #                                                                                                                                                             | NUMBER OF FAMILY UNITS:                                                         |
| TAX SCHEDULE NUMBER:                                                                                                                                                             | NUMBER OF BUILDINGS ON PARCEL                                                   |
| 1945-017-07-021                                                                                                                                                                  | BEFORE THIS PLANNED CONSTRUCTION:                                               |
| PROPERTY OWNER: _ C. J. A.C.                                                                                                                                                     | USE OF ALL EXISTING BUILDINGS:                                                  |
| ADDRESS: 2516 FORESILHT CAR.                                                                                                                                                     | _                                                                               |
| PHONE: 245-4100                                                                                                                                                                  | ATTIVITIES CLUB                                                                 |
| DESCRIPTION OF WORK AND INTENDED USE:                                                                                                                                            | SUBMITTALS REQ'D: TWO (2) PLOT PLANS SHOWING PARKING, LAND-                     |
| NEW POOL                                                                                                                                                                         | SCAPING, SETBACKS TO ALL PROPERTY LINES, AND ALL STREETS WHICH ABUT THE PARCEL. |
| *********************                                                                                                                                                            |                                                                                 |
| FOR OFFICE USE                                                                                                                                                                   | 10                                                                              |
| ZONE: PI                                                                                                                                                                         | FLOODPLAIN: YES NO                                                              |
| SETBACKS: F S                                                                                                                                                                    | GEOLOGIC HAZARD: YES NO                                                         |
| MANTMIM HETCHT.                                                                                                                                                                  | CENSUS TRACT #: //                                                              |
| PARKING SPACES REO'D: . \ \ '                                                                                                                                                    | ,                                                                               |
| LANDSCAPING/SCREENING: Y Y                                                                                                                                                       | TRAFFIC ZONE:                                                                   |
|                                                                                                                                                                                  | SPECIAL CONDITIONS: Cust along                                                  |
| Fence formet spound                                                                                                                                                              | Withern, KA yest was of Deal will be                                            |
| **************************************                                                                                                                                           |                                                                                 |
| WRITING, BY THS DEPARTMENT. THE STRUCTURE                                                                                                                                        | •                                                                               |
| CANNOT BE OCCUPIED UNTIL A CERTIFICATE OF BUILDING DEPARTMENT (SECTION 307, UNIFORM                                                                                              |                                                                                 |
| BUILDING DEPARTMENT (SECTION 307, UNIFORM                                                                                                                                        | BUILDING CODE.)                                                                 |
| ANY LANDSCAPING REQUIRED BY THIS PERMIT SH<br>AN HEALTHY CONDITION. THE REPLACEMENT OF                                                                                           |                                                                                 |
| OR ARE IN AN UNHEALTHY CONDITION SHALL BE                                                                                                                                        | REQUIRED.                                                                       |
| I HEREBY ACKNOWLEDGE THAT I HAVE READ THIS APPLICATION AND THE ABOVE IS ORRECT AND I AGREE TO COMPLY WITH THE REQUIREMENTS ABOVE. FAILURE TO OMPLY SHALL RESULT IN LEGAL ACTION. |                                                                                 |
| DATE APPROVED: 4/24/9/                                                                                                                                                           | (h, 0)                                                                          |
| APPROVED BY: Littly lotter                                                                                                                                                       | W Johnt Villes                                                                  |
| Traying for you                                                                                                                                                                  | DIGIPLOND                                                                       |