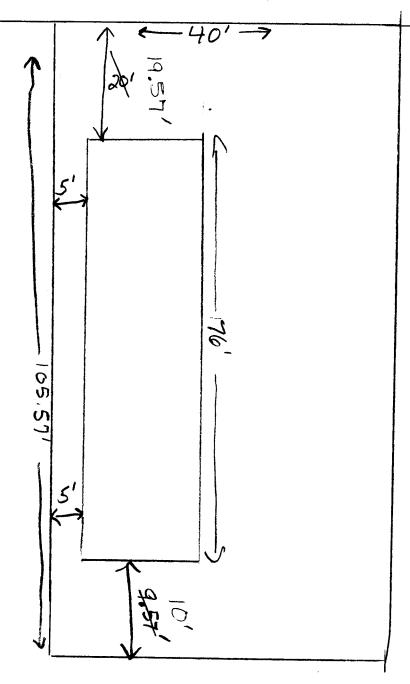

| DATE SUBMITTED: 61701                                                                                                           | PERMIT # <u>38682</u>                                                  |
|---------------------------------------------------------------------------------------------------------------------------------|------------------------------------------------------------------------|
|                                                                                                                                 | FEE \$5,00                                                             |
| PLANNING CLEARANCE                                                                                                              |                                                                        |
| GRAND JUNCTION PLANNII                                                                                                          | NG DEPARTMENT                                                          |
| B 3 ADDRESS: 542 & Gen Rd                                                                                                       | SQ. FT. OF BLDG: 15 / /(c                                              |
| SUBDIVISION: Cottonicad Miadail                                                                                                 | sq. ft. of lot: $40' \times 105.57'$                                   |
| FILING # OCOL, BLK # 3 LOT # 8                                                                                                  | NUMBER OF FAMILY UNITS:                                                |
| TAX SCHEDULE NUMBER:                                                                                                            | NUMBER OF BUILDINGS ON PARCEL BEFORE THIS PLANNED CONSTRUCTION:        |
| 2943-073-01-071                                                                                                                 | /                                                                      |
| PROPERTY OWNER: Ellon Chacon                                                                                                    | USE OF ALL EXISTING BUILDINGS:                                         |
| ADDRESS: DOMO                                                                                                                   | OSE OF ALL EXISTING BOILDINGS:                                         |
| PHONE: 243-3 26                                                                                                                 | STORY FEMILE                                                           |
| DESCRIPTION OF WORK AND INTENDED USE:                                                                                           | SUBMITTALS REO'D: TWO (2) PLOT PLANS SHOWING PARKING, LAND-            |
| Tailer                                                                                                                          | SCAPING, SETBACKS TO ALL PROPERTY<br>LINES, AND ALL STREETS WHICH ABUT |
|                                                                                                                                 | THE PARCEL.                                                            |
| **************************************                                                                                          |                                                                        |
| 1) Cr Ci                                                                                                                        | FLOODPLAIN: YES NO NO                                                  |
| SETBACKS: F 20' s 5' K 15'                                                                                                      | GEOLOGIC                                                               |
| MAXIMUM HEIGHT: Regradiusted to 101                                                                                             | HAZARD: YES NO X                                                       |
| DARKING CRACES PROID. TO CECCOMORGE                                                                                             | CENSUS TRACT #:                                                        |
| TANDSCADING (SCREENING, 910 000 and out)                                                                                        | TRAFFIC ZONE:                                                          |
| an oan Kristen & Kather P Dita                                                                                                  | special conditions: Malen to                                           |
| Check, 5/1/91                                                                                                                   | naller than Durines trailer                                            |
| **********                                                                                                                      | **************************************                                 |
| ANY MODIFICATION TO THIS APPROVED PLANNING WRITING, BY THS DEPARTMENT. THE STRUCTURE                                            |                                                                        |
| CANNOT BE OCCUPIED UNTIL A CERTIFICATE OF BUILDING DEPARTMENT (SECTION 307, UNIFORM                                             |                                                                        |
| ANY LANDSCAPING REQUIRED BY THIS PERMIT SH                                                                                      |                                                                        |
| AN HEALTHY CONDITION. THE REPLACEMENT OF A OR ARE IN AN UNHEALTHY CONDITION SHALL BE                                            |                                                                        |
| I HEREBY ACKNOWLEDGE THAT I HAVE READ THIS CORRECT AND I AGREE TO COMPLY WITH THE REQUENCE COMPLY SHALL RESULT IN LEGAL ACTION. |                                                                        |
| APPROVED: 5/17/9/ APPROVED BY: B, Paulson                                                                                       | X amy Castereda                                                        |
| AFFROVED BI. 4 ) WOULDON                                                                                                        | ASIGNATORE                                                             |
|                                                                                                                                 |                                                                        |

## 542 /2 Glen Road

ACCEPTED BY SITUAL STREET OF SETBACKS MUST BE APPROVED TO SETBACKS MUST BE APPROVED TO SET SET OF SE