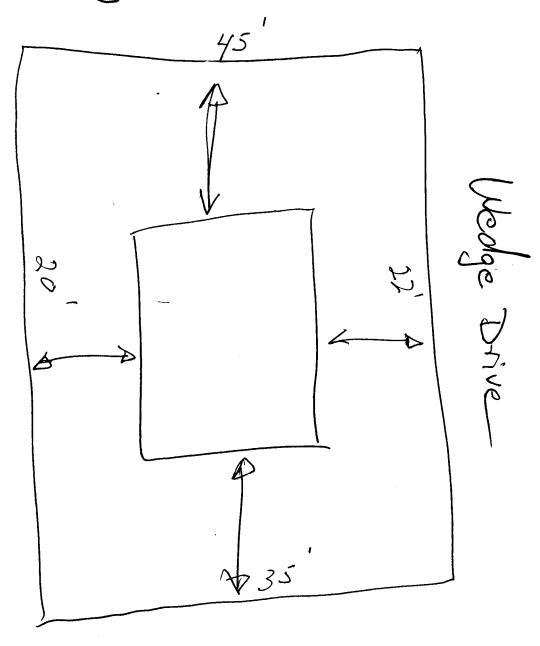

Fron +

Colfmore Dr.

ACCEPTED S-21-8 /
ANY CHANGE OF CETBACKS MUST BE
APPROVED BY THE CATY PLANNING
DEPT. HIGH THE SECRETARY'S
RESPONDED BY THE PROPERLY
LOCATE AND DECLED OF THE PLANE EASEMENTS
AND DECLED OF THE PLANE EASEMENTS

LOCATE AND A STAFFY AND PROPERTY LINES.