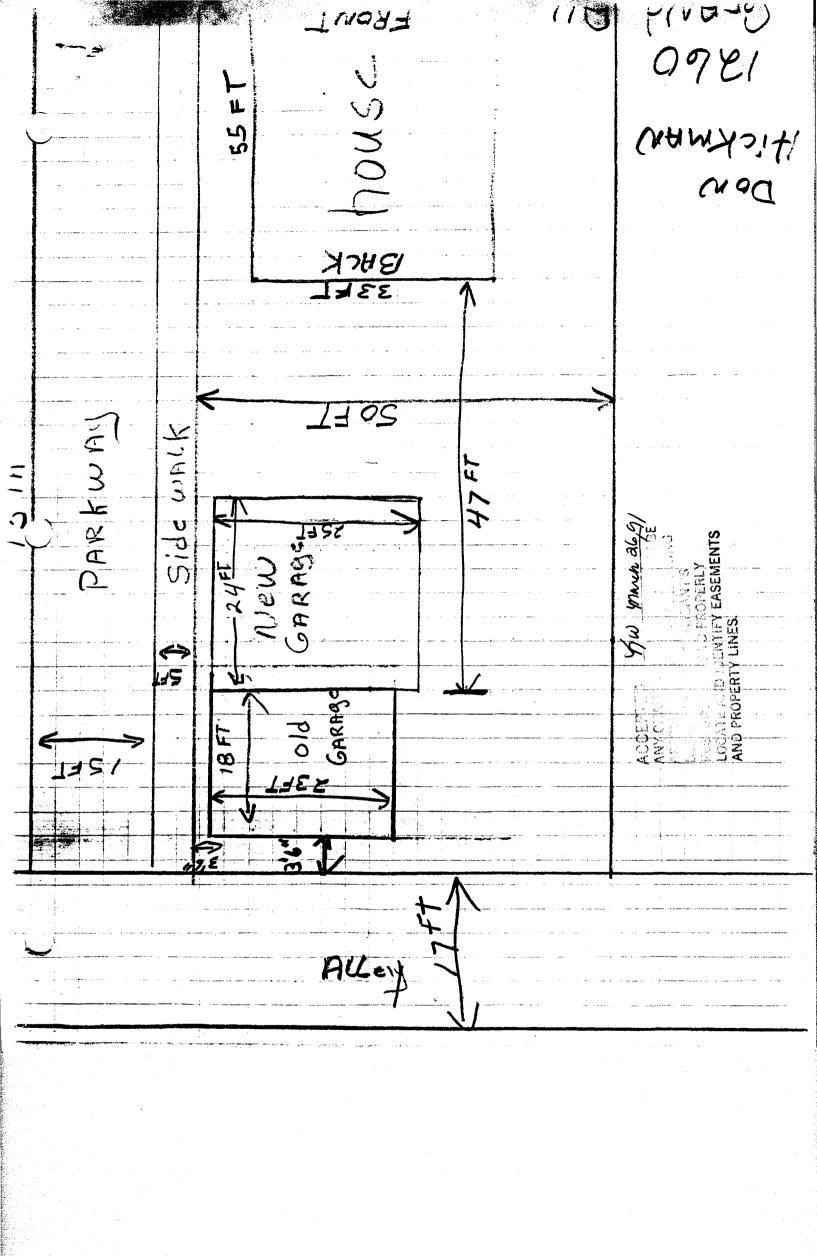

| DAME SOMITTED: YMONTH 26, 9/                          | PERMIT # 38308                                                                                                                             |
|-------------------------------------------------------|--------------------------------------------------------------------------------------------------------------------------------------------|
| PLANNING CLEARANCE GRAND JUNCTION PLANNING DEPARTMENT |                                                                                                                                            |
| BLDG ADDRESS: 1260 Grand                              | SQ. FT. OF BLDG: 6005gF                                                                                                                    |
| SUBDIVISION: DUNDER DIACE                             | SQ. FT. OF BLDG: 60054 FO SQ. FT. OF LOT: 100' N 50' Est.                                                                                  |
| FILING # BLK # LOT #                                  | NUMBER OF FAMILY UNITS:/                                                                                                                   |
| TAX SCHEDULE NUMBER:                                  | NUMBER OF BUILDINGS ON PARCEL BEFORE THIS PLANNED CONSTRUCTION:                                                                            |
| PROPERTY OWNER: Earleve Hickman                       | USE OF ALL EXISTING BUILDINGS:                                                                                                             |
| ADDRESS: 1260 Grand PHONE: 242 1956                   | home + GATAge                                                                                                                              |
| DESCRIPTION OF WORK AND INTENDED USE:                 | SUBMITTALS REQ'D: TWO (2) PLOT PLANS SHOWING PARKING, LAND-SCAPING, SETBACKS TO ALL PROPERTY LINES, AND ALL STREETS WHICH ABUT THE PARCEL. |
| **************************************                |                                                                                                                                            |
| LONE: 18F-5                                           | FLOODPLAIN: YES NO                                                                                                                         |
| SETBACKS: F 50 4 S 3 4 R 34 MAXIMUM HEIGHT: 324       | GEOLOGIC HAZARD: YES NO                                                                                                                    |
| PARKING SPACES REQ'D:                                 | CENSUS TRACT #: 7                                                                                                                          |
| LANDSCAPING/SCREENING:                                | TRAFFIC ZONE:  SPECIAL CONDITIONS:                                                                                                         |
| **************************************                |                                                                                                                                            |

I HEREBY ACKNOWLEDGE THAT I HAVE READ THIS APPLICATION AND THE ABOVE IS CORRECT AND I AGREE TO COMPLY WITH THE REQUIREMENTS ABOVE. FAILURE TO DMPLY SHALL RESULT IN LEGAL ACTION.

DATE APPROVED: March 26,91

(Km)

SIGNATURE