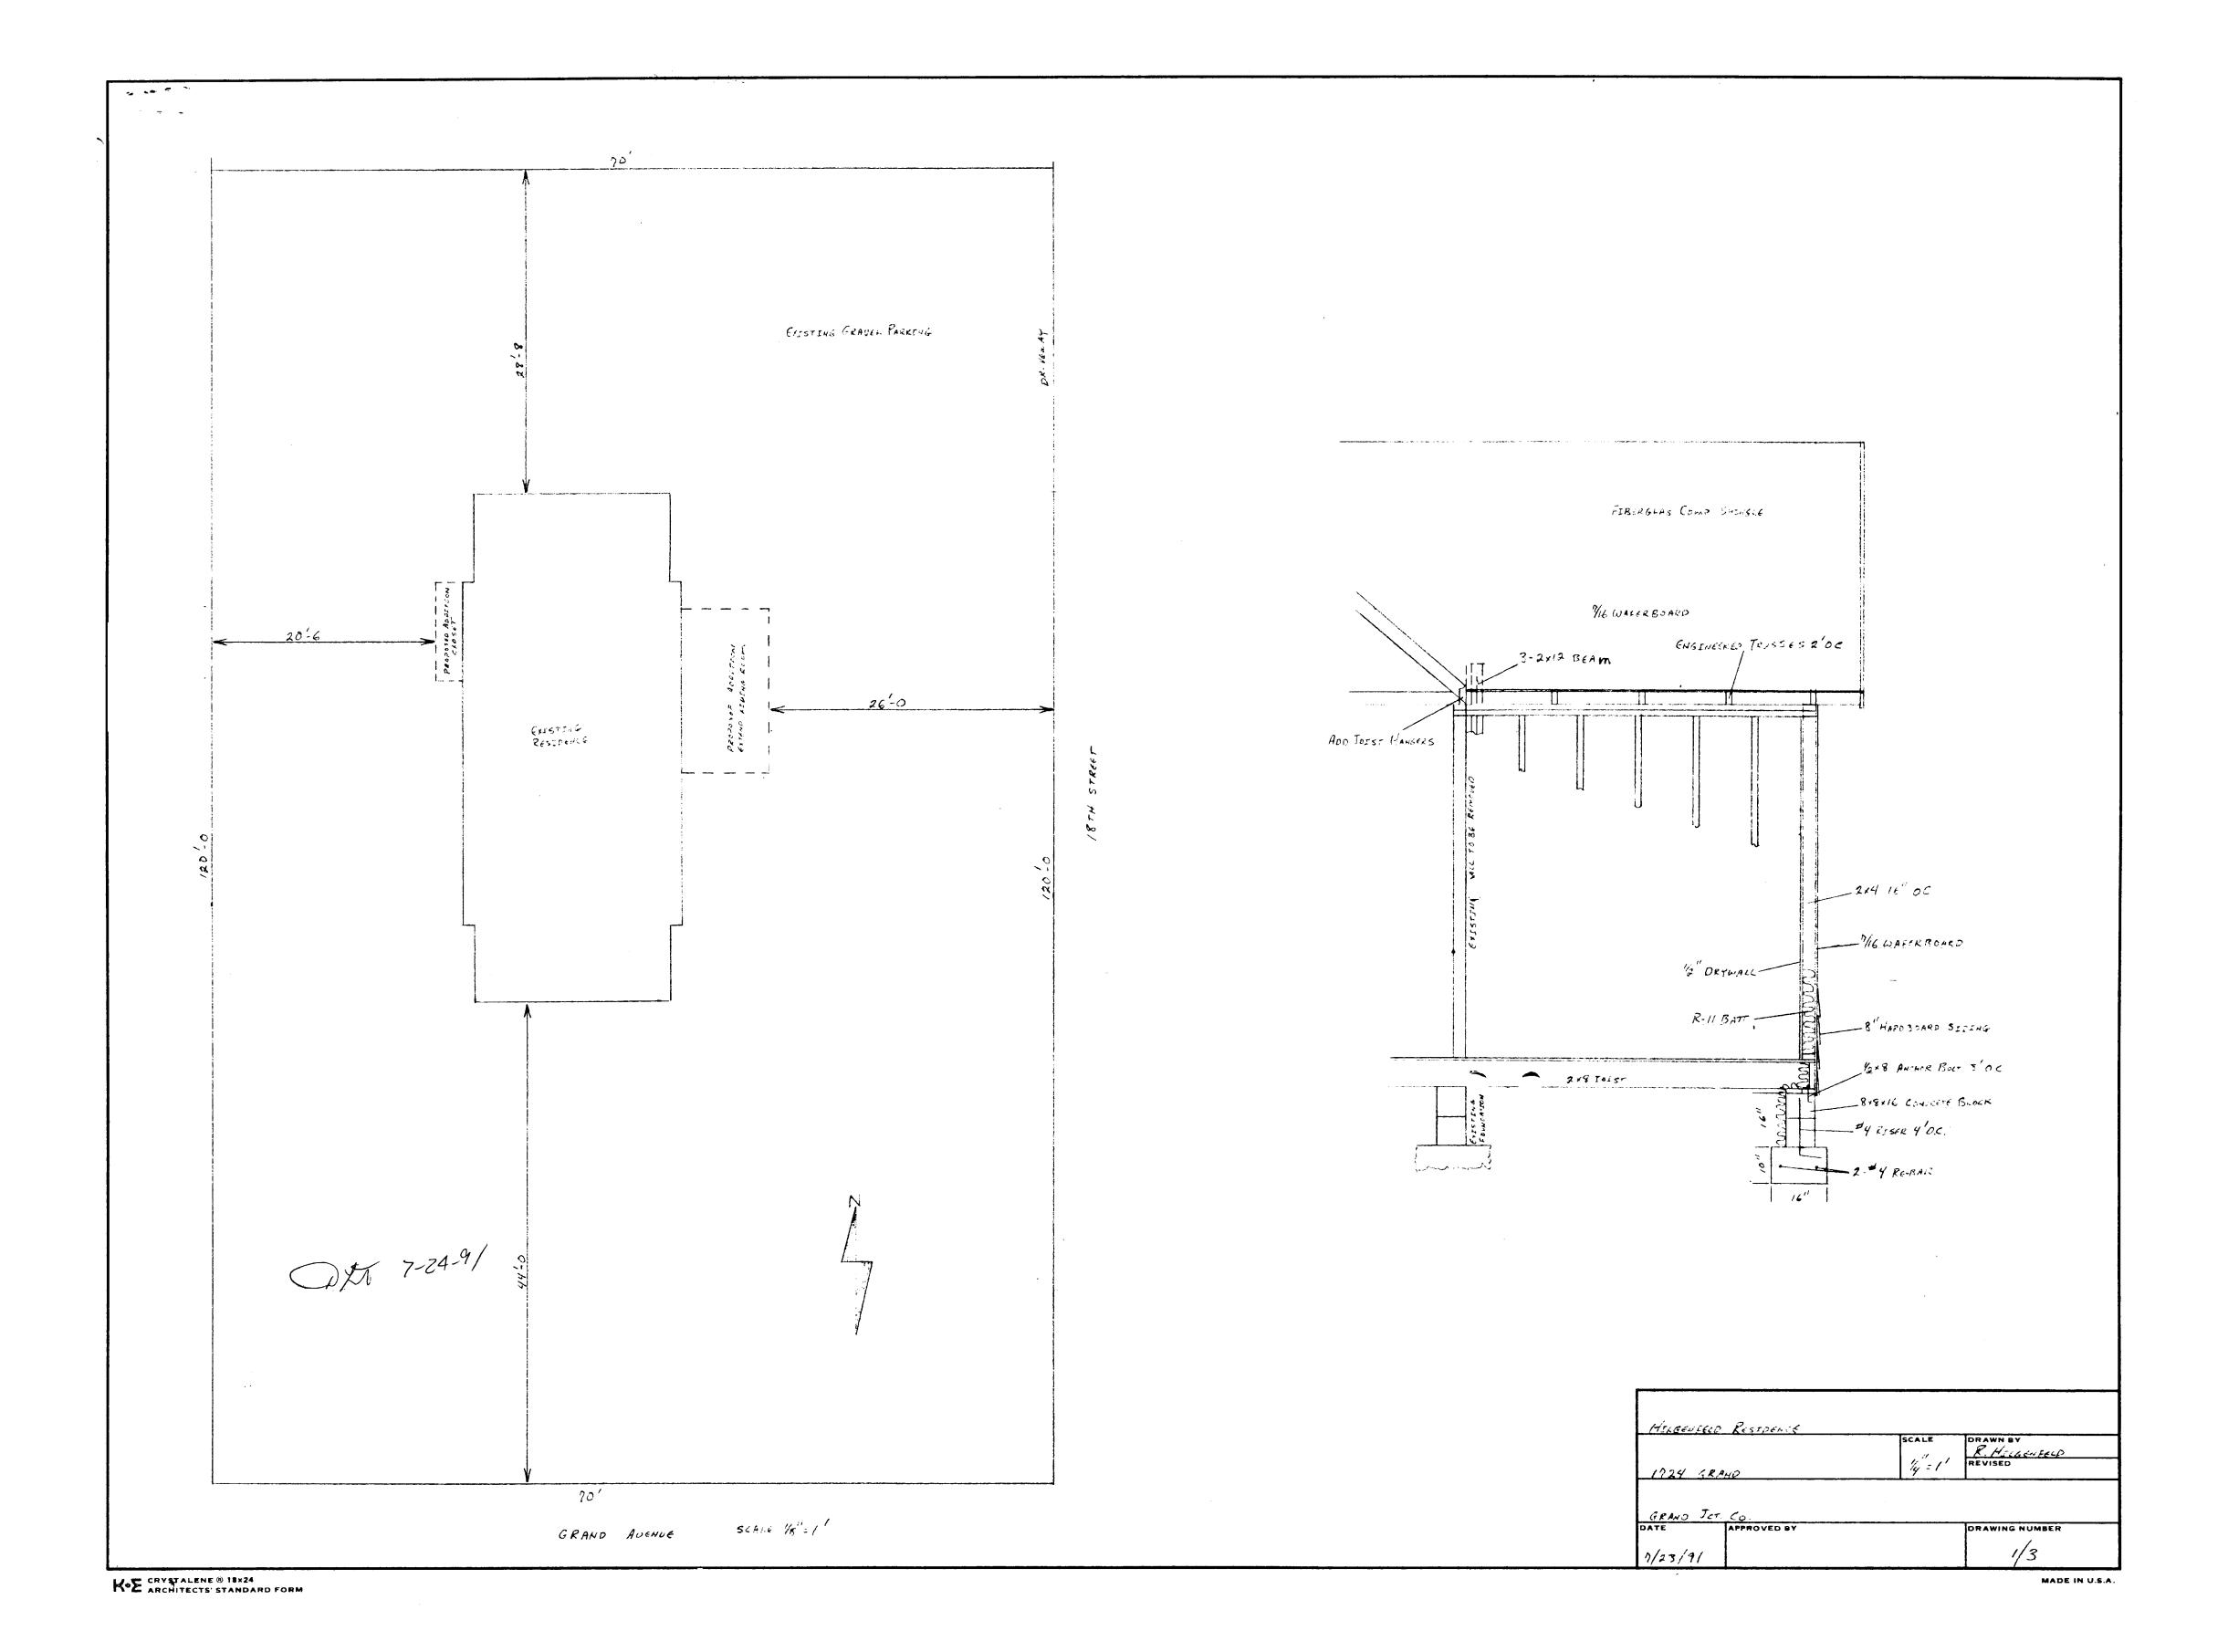

DATE SURMITTED: July 24, 1991

PERMIT # 39338

FEE \$ 500

PLANNING CLEARANCE

GRAND JUNCTION PLANNING DEPARTMENT

| BLDG ADDRESS: 1724 Grand Avenue                                                                                                                                                                             | SQ. FT. OF BLDG: 771 sq. ft.                                                                                                               |
|-------------------------------------------------------------------------------------------------------------------------------------------------------------------------------------------------------------|--------------------------------------------------------------------------------------------------------------------------------------------|
| SUBDIVISION: Slocomb's Addition to Grand Jun                                                                                                                                                                | ctSQ. FT. OF LOT: 9000 sq. ft.                                                                                                             |
| FILING # BLK #_3 LOT # $\frac{E_2^1}{16$ , 17, 18 &                                                                                                                                                         | NUMBER OF FAMILY UNITS:one                                                                                                                 |
| TAX SCHEDULE NUMBER:                                                                                                                                                                                        | NUMBER OF BUILDINGS ON PARCEL BEFORE THIS PLANNED CONSTRUCTION:                                                                            |
| 2945-132-17-013                                                                                                                                                                                             |                                                                                                                                            |
| PROPERTY OWNER: Robert Hilgenfeld                                                                                                                                                                           | one                                                                                                                                        |
| ADDRESS: 683 25 Road GJ                                                                                                                                                                                     | USE OF ALL EXISTING BUILDINGS:                                                                                                             |
| PHONE: 243-4048                                                                                                                                                                                             | residential residential                                                                                                                    |
| DESCRIPTION OF WORK AND INTENDED USE: new plumbing, electrical, floor, windows & resid                                                                                                                      | SUBMITTALS REQ'D: TWO (2) PLOT<br>PLANS SHOWING PARKING, LAND-<br>SCAPING, SETBACKS TO ALL PROPERTY<br>e LINES, AND ALL STREETS WHICH ABUT |
| rental property                                                                                                                                                                                             | THE PARCEL.                                                                                                                                |
| **************************************                                                                                                                                                                      |                                                                                                                                            |
| ZONE: RSF-8                                                                                                                                                                                                 | FLOODPLAIN: YES NO                                                                                                                         |
| SETBACKS: F <u>20'</u> S <u>5'</u> R <u>15'</u>                                                                                                                                                             | GEOLOGIC HAZARD: YES NO                                                                                                                    |
| MAXIMUM HEIGHT: 37                                                                                                                                                                                          | CENSUS TRACT #: 7                                                                                                                          |
| PARKING SPACES REQ'D:                                                                                                                                                                                       | TRAFFIC ZONE: 38                                                                                                                           |
| LANDSCAPING/SCREENING:                                                                                                                                                                                      | SPECIAL CONDITIONS:                                                                                                                        |
|                                                                                                                                                                                                             | SPECIAL CONDITIONS:                                                                                                                        |
| **************************************                                                                                                                                                                      |                                                                                                                                            |
| ANY LANDSCAPING REQUIRED BY THIS PERMIT SHALL BE MAINTAINED IN AN ACCEPTABLE AN HEALTHY CONDITION. THE REPLACEMENT OF ANY VEGETATION MATERIALS THAT DIE OR ARE IN AN UNHEALTHY CONDITION SHALL BE REQUIRED. |                                                                                                                                            |
| I HEREBY ACKNOWLEDGE THAT I HAVE READ THIS APPLICATION AND THE ABOVE IS CORRECT AND I AGREE TO COMPLY WITH THE REQUIREMENTS ABOVE. FAILURE TO COMPLY SHALL RESULT IN LEGAL ACTION.                          |                                                                                                                                            |
| DATE APPROVED: $7-24-9/$                                                                                                                                                                                    | Robert Hilandel                                                                                                                            |
| APPROVED BY: 2 and 1                                                                                                                                                                                        | SIGNATURE                                                                                                                                  |