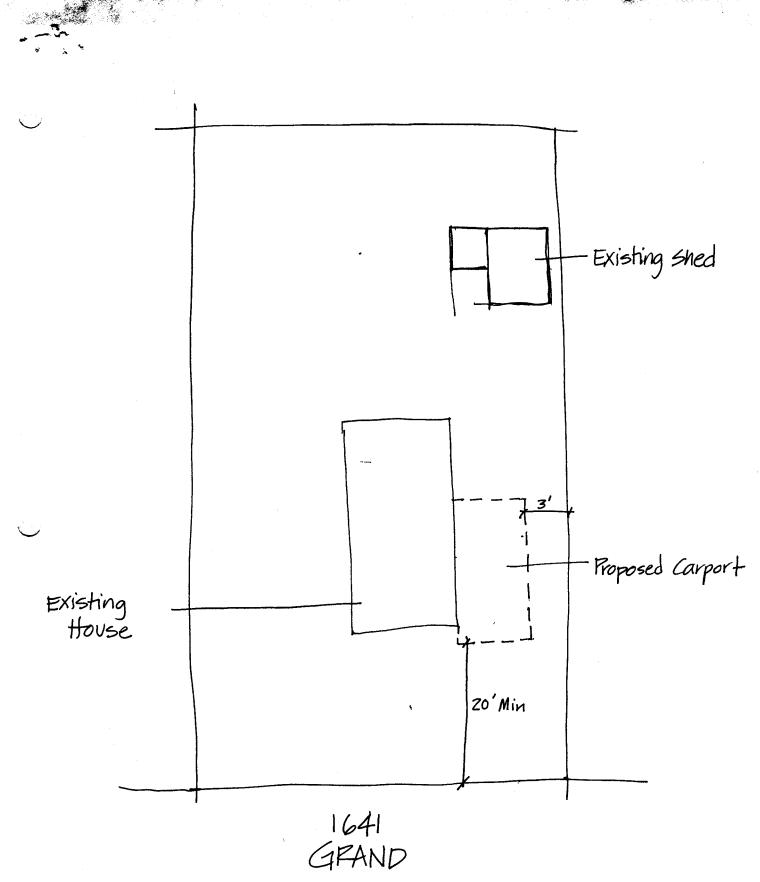

| DATE SUBMITTED:7/12/91                                                                                                         | <b>PERMIT #</b>                                                                                                |
|--------------------------------------------------------------------------------------------------------------------------------|----------------------------------------------------------------------------------------------------------------|
|                                                                                                                                | FEE \$5.00                                                                                                     |
| PLANNING C<br>GRAND JUNCTION PLAN                                                                                              |                                                                                                                |
| BLDG ADDRESS: 1641 GRAND AVE.                                                                                                  | SQ. FT. OF BLDG: <u>10<sup>1</sup>/2' × 20</u> <sup>1</sup>                                                    |
| SUBDIVISION:                                                                                                                   | SQ. FT. OF LOT:                                                                                                |
| FILING # BLK # LOT #                                                                                                           | NUMBER OF FAMILY UNITS: _/                                                                                     |
| TAX SCHEDULE NUMBER:<br>2945133 02 014                                                                                         | NUMBER OF BUILDINGS ON PARCEL<br>BEFORE THIS PLANNED CONSTRUCTION:                                             |
| PROPERTY OWNER: JUNE E. TURETERY                                                                                               | 3. COLD GARAGE STORAGE)                                                                                        |
| ADDRESS: 1641 GRAND AVE                                                                                                        | USE OF ALL EXISTING BUILDINGS:                                                                                 |
|                                                                                                                                | RESIDENTIAL                                                                                                    |
| PHONE: <u>342-1339</u><br>DESCRIPTION OF WORK AND INTENDED USE:                                                                | SUBMITTALS REQ'D: TWO (2) PLOT<br>PLANS SHOWING PARKING, LAND-                                                 |
|                                                                                                                                | SCAPING, SETBACKS TO ALL PROPERTY                                                                              |
| CAR PORT                                                                                                                       | LINES, AND ALL STREETS WHICH ABUT<br>THE PARCEL.                                                               |
| **************************************                                                                                         | **************************************                                                                         |
| ZONE: <u>FSF-8</u>                                                                                                             | FLOODPLAIN: YES <u>NO X</u>                                                                                    |
| SETBACKS: F 20' S 3 R 15                                                                                                       | GEOLOGIC                                                                                                       |
| MAXIMUM HEIGHT: <u>32'</u>                                                                                                     | HAZARD: YES NO X                                                                                               |
| PARKING SPACES REQ'D:                                                                                                          | CENSUS TRACT #: $7$                                                                                            |
| LANDSCAPING/SCREENING:                                                                                                         | TRAFFIC ZONE: 40                                                                                               |
|                                                                                                                                | SPECIAL CONDITIONS:                                                                                            |
|                                                                                                                                |                                                                                                                |
| **************************************                                                                                         | ING CLEARANCE MUST BE APPROVED, IN<br>WRE APPROVED BY THIS APPLICATION<br>OF OCCUPANCY (C.O.) IS ISSUED BY THE |
| ANY LANDSCAPING REQUIRED BY THIS PERMIT<br>AN HEALTHY CONDITION. THE REPLACEMENT O<br>OR ARE IN AN UNHEALTHY CONDITION SHALL E | F ANY VEGETATION MATERIALS THAT DIE                                                                            |
| I HEREBY ACKNOWLEDGE THAT I HAVE READ TH<br>CORRECT AND I AGREE TO COMPLY WITH THE F<br>COMPLY SHALL RESULT IN LEGAL ACTION.   | REQUIREMENTS ABOVE. FAILURE TO_                                                                                |
| COMPLY SHALL RESULT IN LEGAL ACTION.<br>DATE APPROVED: 7/12/91 Kinten K. Communication                                         | ich ()                                                                                                         |
|                                                                                                                                |                                                                                                                |
|                                                                                                                                |                                                                                                                |

₩ N

ACCEPTED KA 1/2/91 ANY CHANGE OF SETBACKS MIJST BE PPROVED BY THE BITY PLANNING DEPT. IT IS THE APPLICANT'S RESPONDED IN TO PROPERLY LOCATE AND IDENTIFY EASEMENTS AND PROPERTY LINES.