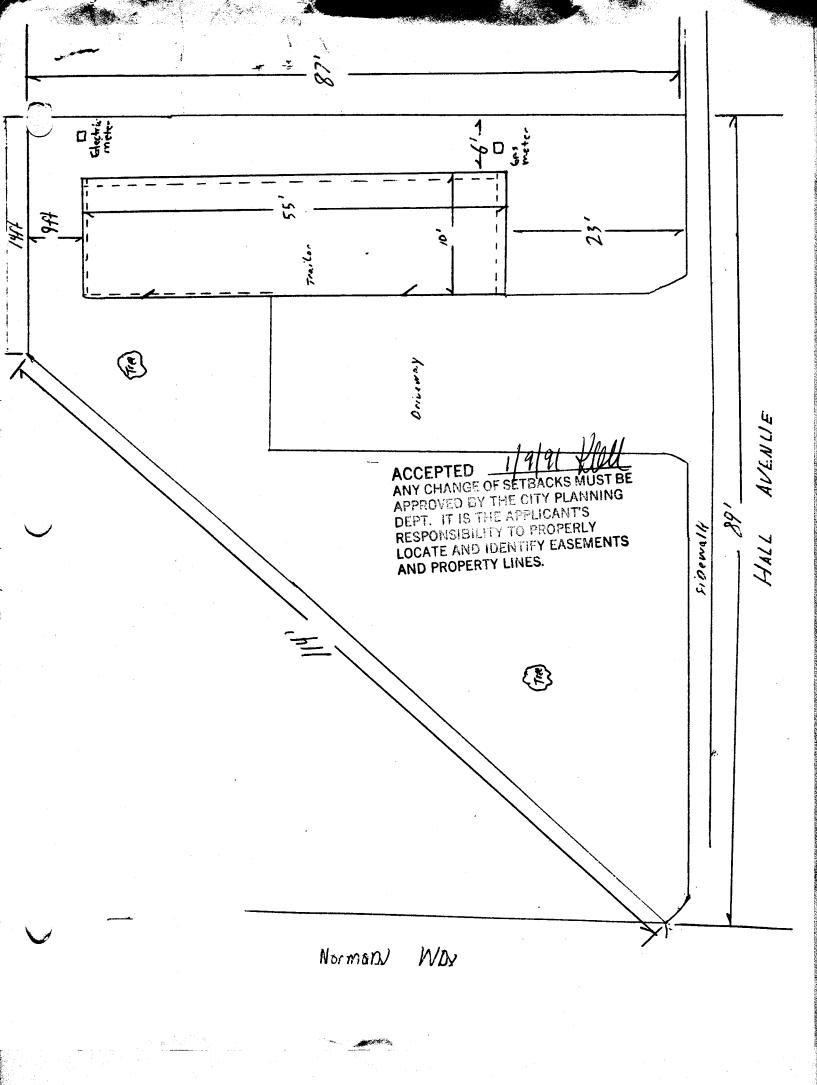

## PLANNING CLEARANCE GRAND JUNCTION PLANNING DEPARTMENT

| BLDG ADDRESS: 2859 Hall Ave                                                  | SQ. FT. OF BLDG: 550 59 ff.                                                                                                                            |
|------------------------------------------------------------------------------|--------------------------------------------------------------------------------------------------------------------------------------------------------|
| SUBDIVISION: Cotton wied Meadows                                             | SQ. FT. OF LOT:                                                                                                                                        |
| FILING # BLK # LOT #                                                         | NUMBER OF FAMILY UNITS:                                                                                                                                |
| TAX SCHEDULE NUMBER:                                                         | NUMBER OF BUILDINGS ON PARCEL                                                                                                                          |
| 2943-074-18-009                                                              | BEFORE THIS PLANNED CONSTRUCTION:                                                                                                                      |
|                                                                              |                                                                                                                                                        |
| PROPERTY OWNER: Jim Merlin                                                   | USE OF ALL EXISTING BUILDINGS:                                                                                                                         |
| ADDRESS: 2859 Hall Ave                                                       |                                                                                                                                                        |
| PHONE: 243 -33/9                                                             | ResiDentil                                                                                                                                             |
| •                                                                            | SUBMITTALS REQ'D: TWO (2) PLOT                                                                                                                         |
| DESCRIPTION OF WORK AND INTENDED USE:                                        | PLANS SHOWING PARKING, LAND-<br>SCAPING, SETBACKS TO ALL PROPERTY                                                                                      |
| Set MoBile home                                                              | LINES, AND ALL STREETS WHICH ABUT THE PARCEL.                                                                                                          |
| *******                                                                      | ******                                                                                                                                                 |
| FOR OFFICE US                                                                | E ONLY                                                                                                                                                 |
| zone: 1256-8                                                                 | FLOODPLAIN: YES NO                                                                                                                                     |
| SETBACKS: F JA PL S 5 R 15'                                                  | GEOLOGIC                                                                                                                                               |
|                                                                              | HAZARD: YESNO                                                                                                                                          |
| MAXIMUM HEIGHT: 321                                                          | CENSUS TRACT #:                                                                                                                                        |
| PARKING SPACES REQ'D:                                                        |                                                                                                                                                        |
| LANDSCAPING/SCREENING: 1/A                                                   | TRAFFIC ZONE:                                                                                                                                          |
|                                                                              | SPECIAL CONDITIONS:                                                                                                                                    |
| **************************************                                       | E APPROVED BY THIS APPLICATION OCCUPANCY (C.O.) IS ISSUED BY THE BUILDING CODE.) HALL BE MAINTAINED IN AN ACCEPTABLE ANY VEGETATION MATERIALS THAT DIE |
| T HEREBY ACKNOWLEDGE THAT I HAVE READ THIS                                   | S APPLICATION AND THE AROVE TO                                                                                                                         |
| ORRECT AND I AGREE TO COMPLY WITH THE RECOMPLY SHALL RESULT IN LEGAL ACTION. |                                                                                                                                                        |
| DATE APPROVED: 1/9/9/                                                        | a. I mul.                                                                                                                                              |
| APPROVED BY:                                                                 | SIGNATURE                                                                                                                                              |
|                                                                              |                                                                                                                                                        |
|                                                                              |                                                                                                                                                        |