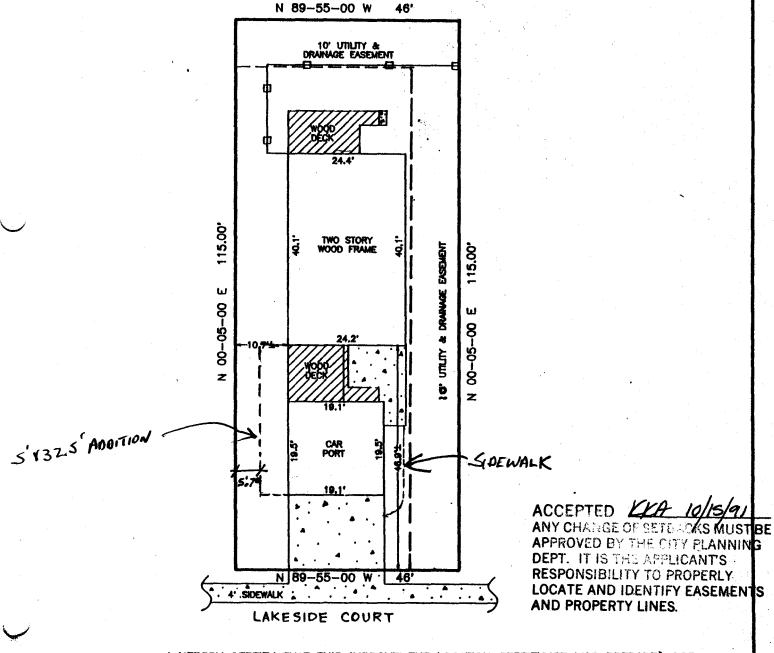

## IMPROVEMENT LOCATION CERTIFICATE

ADDRESS: 1036 Lakeside Court, Grand Junction, Colorado 81506

E ("LEGAL") DESCRIPTION: The East 46 feet of Lot 3 in Block 2 of LAKESIDE

SUBDIVISION FILING NO. TWO, Mesa County, Colorado

TITLE CO. & No.: Abstract & Title Co. #890315 ACCOUNT: Jerry R. Toft and Daletta M. Toft

FLOOD PLANE: Not in flood plane

I HEREBY CERTIFY THAT THIS IMPROVEMENT LOCATION CERTIFICATE WAS PREPARED FOR Centennial Savings Bank. THAT IT IS NOT A LAND SURVEY PLAT OR IMPROVEMENT SURVEY PLAT, AND THAT IT IS NOT TO BE RELIED UPON FOR THE ESTABLISHMENT OF FENCE, BUILDING, OR OTHER FUTURE IMPROVEMENT LINES. I FURTHER CERTIFY THE IMPROVEMENTS ON THE ABOVE DESCRIBED PARCEL ON THIS DATE 7/9/91. EXCEPT UTILITY CONNECTIONS, ARE ENTIRELY WITHIN THE BOUNDARIES OF THE PARCEL, EXCEPT AS SHOWN, THAT THERE ARE NO ENCROACHMENTS UPON THE DESCRIBED PREMISES BY IMPROVEMENTS ON ANY ADJOINING PREMISES, EXCEPT AS INDICATED, AND THAT THERE IS NO EXPONCE OR SIGN OF ANY EASEMENT CROSSING OR SURPLEMENT.

ROBERT W. SAVIDGE, COLORADO L.S. No. 12132