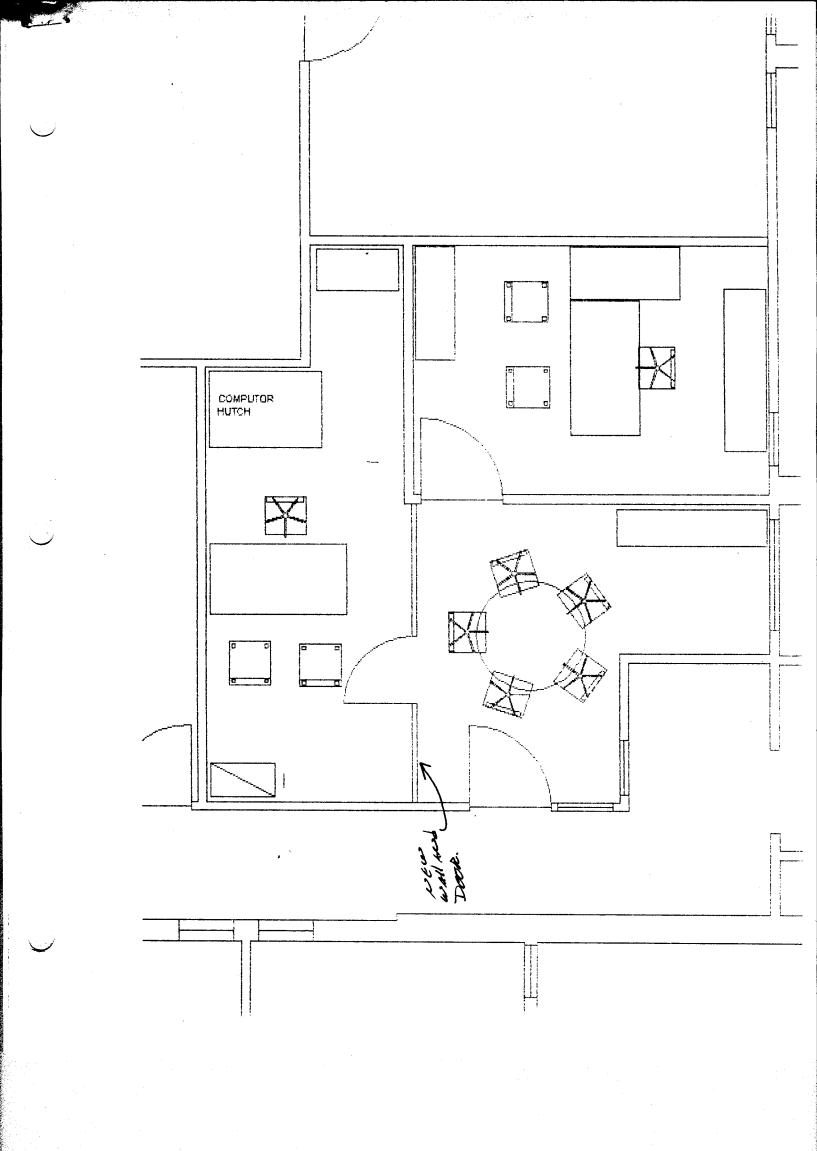

| SUBDIVISION: C-to of 6. J.  FILING # BLK #20-25 LOT # 106                                                                  |                                                                                                        |
|----------------------------------------------------------------------------------------------------------------------------|--------------------------------------------------------------------------------------------------------|
|                                                                                                                            | SQ. FT. OF BLDG: 5,000  SQ. FT. OF LOT: 7500                                                           |
| BLG ADDRESS: 750 maic. st.  SUBDIVISION: C-to of 6.J.  FILING # BLK #20-25 LOT # 106                                       | SQ. FT. OF BLDG: 5,000<br>SQ. FT. OF LOT: 7500                                                         |
| SUBDIVISION: C-to of 6. J.  FILING # BLK #20-25 LOT # 106                                                                  | SQ. FT. OF LOT:                                                                                        |
| FILING # BLK #20-25 LOT # 106                                                                                              | _                                                                                                      |
|                                                                                                                            | NUMBER OF FAMILY UNITES                                                                                |
| TAX SCHEDULE NUMBER:                                                                                                       | NOMBER OF PARILLI ONLY.                                                                                |
|                                                                                                                            | NUMBER OF BUILDINGS ON PARCEL BEFORE THIS PLANNED CONSTRUCTION:                                        |
| 2945-144-17-93).                                                                                                           | /                                                                                                      |
| PROPERTY OWNER: Macs Courte                                                                                                | USE OF ALL EXISTING BUILDINGS:                                                                         |
| ADDRESS: 750 min st.                                                                                                       |                                                                                                        |
| PHONE: 244-1678                                                                                                            | pffice SpacE.                                                                                          |
| DESCRIPTION OF WORK AND INTENDED USE:                                                                                      | SUBMITTALS REQ'D: TWO (2) PLOT PLANS SHOWING PARKING, LAND-SCAPING, SETBACKS TO ALL PROPERTY           |
| Interior office persodel.                                                                                                  | LINES, AND ALL STREETS WHICH ABUT<br>THE PARCEL.                                                       |
| *********                                                                                                                  | *********                                                                                              |
| FOR OFFICE US                                                                                                              | SE ONLY                                                                                                |
| ZONE: 3-3                                                                                                                  | FLOODPLAIN: YES NO                                                                                     |
| SETBACKS: F 45' S 0' R 0'                                                                                                  | GEOLOGIC HAZARD: YES NO                                                                                |
| MAXIMUM HEIGHT: 40'                                                                                                        | CENSUS TRACT #:                                                                                        |
| PARKING SPACES REQ'D:                                                                                                      | TRAFFIC ZONE:                                                                                          |
| LANDSCAPING/SCREENING:                                                                                                     |                                                                                                        |
| •                                                                                                                          | SPECIAL CONDITIONS: <u>Interior</u>                                                                    |
|                                                                                                                            | Remodel only                                                                                           |
| **************************************                                                                                     | NG CLEARANCE MUST BE APPROVED, IN RE APPROVED BY THIS APPLICATION OF OCCUPANCY (C.O.) IS ISSUED BY THE |
| ANY LANDSCAPING REQUIRED BY THIS PERMIT AN HEALTHY CONDITION. THE REPLACEMENT OF OR ARE IN AN UNHEALTHY CONDITION SHALL BY | F ANY VEGETATION MATERIALS THAT DIE                                                                    |
| I HEREBY ACKNOWLEDGE THAT I HAVE READ THE CORRECT AND I AGREE TO COMPLY WITH THE R. COMPLY SHALL RESULT IN LEGAL ACTION.   |                                                                                                        |
| COMPLY SHALL RESULT IN LEGAL ACTION.  DALE APPROVED: 5/22/9/ APPROVED BY: MILLIN X MILLION                                 | 1 - D 11                                                                                               |
| APPROVED BY: Millin & Millian                                                                                              | SYSTATURE                                                                                              |
|                                                                                                                            |                                                                                                        |