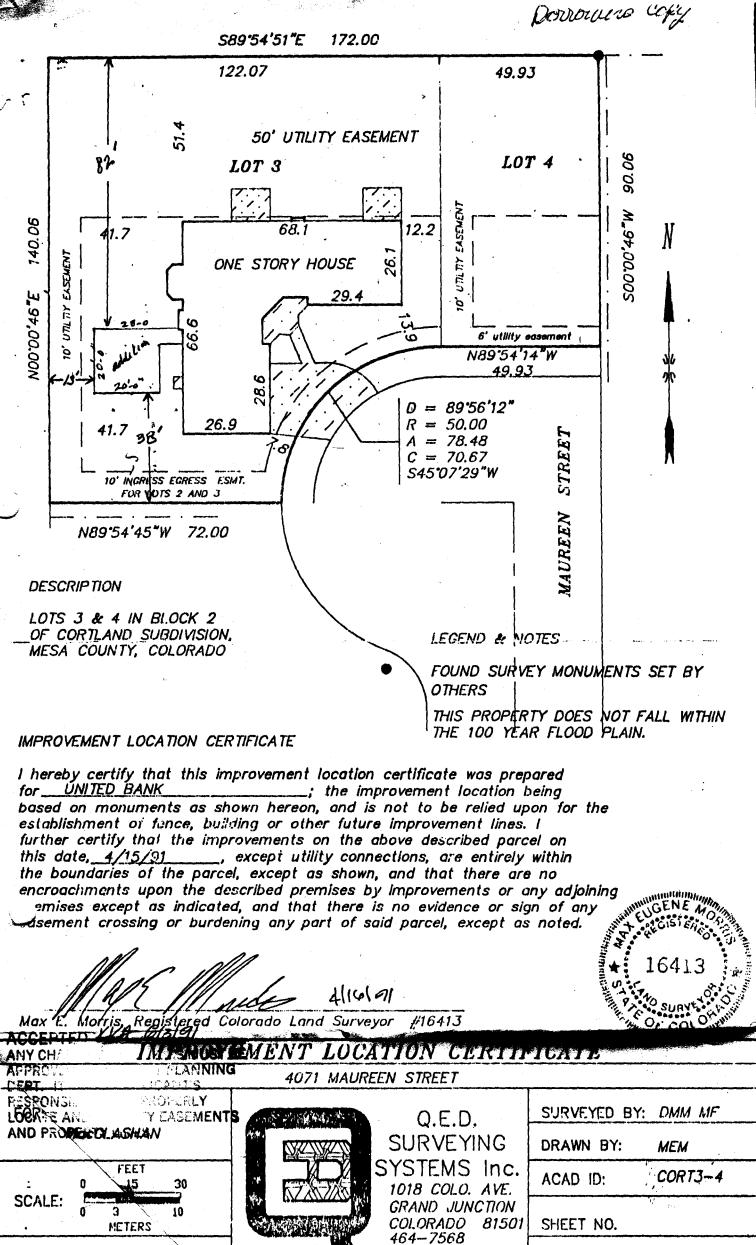

| 6/3/9/                                                                                                                                                                         | PERMIT # 38850                                                                                                                             |
|--------------------------------------------------------------------------------------------------------------------------------------------------------------------------------|--------------------------------------------------------------------------------------------------------------------------------------------|
|                                                                                                                                                                                | FEE \$5.00                                                                                                                                 |
| PLANNING CL<br>GRAND JUNCTION PLANNI                                                                                                                                           |                                                                                                                                            |
| BLDG ADDRESS: 4071 Maureer St                                                                                                                                                  | SQ. FT. OF BLDG: 440 SF.                                                                                                                   |
| SUBDIVISION: Contland                                                                                                                                                          | SQ. FT. OF LOT:                                                                                                                            |
| FILING # BLK # LOT #_3#4                                                                                                                                                       | NUMBER OF FAMILY UNITS:                                                                                                                    |
| TAX SCHEDULE NUMBER:                                                                                                                                                           | NUMBER OF BUILDINGS ON PARCEL                                                                                                              |
| 2945-011-44-005                                                                                                                                                                | BEFORE THIS PLANNED CONSTRUCTION:                                                                                                          |
| PROPERTY OWNER: R.L. Mac Glashan                                                                                                                                               |                                                                                                                                            |
| ADDRESS: 4071 Maureen St.                                                                                                                                                      | USE OF ALL EXISTING BUILDINGS:                                                                                                             |
| PHONE: 241-1369                                                                                                                                                                | single family sisidence                                                                                                                    |
| DESCRIPTION OF WORK AND INTENDED USE:                                                                                                                                          | SUBMITTALS REQ'D: TWO (2) PLOT PLANS SHOWING PARKING, LAND-SCAPING, SETBACKS TO ALL PROPERTY LINES, AND ALL STREETS WHICH ABUT THE PARCEL. |
| ****************                                                                                                                                                               |                                                                                                                                            |
| FOR OFFICE USE                                                                                                                                                                 |                                                                                                                                            |
| G: PZ 4.Z                                                                                                                                                                      | FLOODPLAIN: YES NO                                                                                                                         |
| SETBACKS: F ZO' from property  S 5' R 10'                                                                                                                                      | GEOLOGIC HAZARD: YES NO X                                                                                                                  |
| MAXIMUM HEIGHT: 27                                                                                                                                                             | CENSUS TRACT #: 10                                                                                                                         |
| PARKING SPACES REQ'D:                                                                                                                                                          | TRAFFIC ZONE: Z                                                                                                                            |
| LANDSCAPING/SCREENING:                                                                                                                                                         | SPECIAL CONDITIONS:                                                                                                                        |
|                                                                                                                                                                                | DIECTHE CONDITIONS.                                                                                                                        |
| **************************************                                                                                                                                         |                                                                                                                                            |
| AN HEALTHY CONDITION. THE REPLACEMENT OF ANY VEGETATION MATERIALS THAT DIE OR ARE IN AN UNHEALTHY CONDITION SHALL BE REQUIRED.                                                 |                                                                                                                                            |
| I HEREBY ACKNOWLEDGE THAT I HAVE READ THIS APPLICATION AND THE ABOVE IS CORRECT AND I AGREE TO COMPLY WITH THE REQUIREMENTS ABOVE. FAILURE TO LY SHALL RESULT IN LEGAL ACTION. |                                                                                                                                            |
| DATE APPROVED: 3 June 1991                                                                                                                                                     | The flat                                                                                                                                   |
| DATE APPROVED: 3 June 1991 APPROVED BY: June 1 Million                                                                                                                         | SIGNATURE                                                                                                                                  |
|                                                                                                                                                                                |                                                                                                                                            |
|                                                                                                                                                                                |                                                                                                                                            |
|                                                                                                                                                                                |                                                                                                                                            |