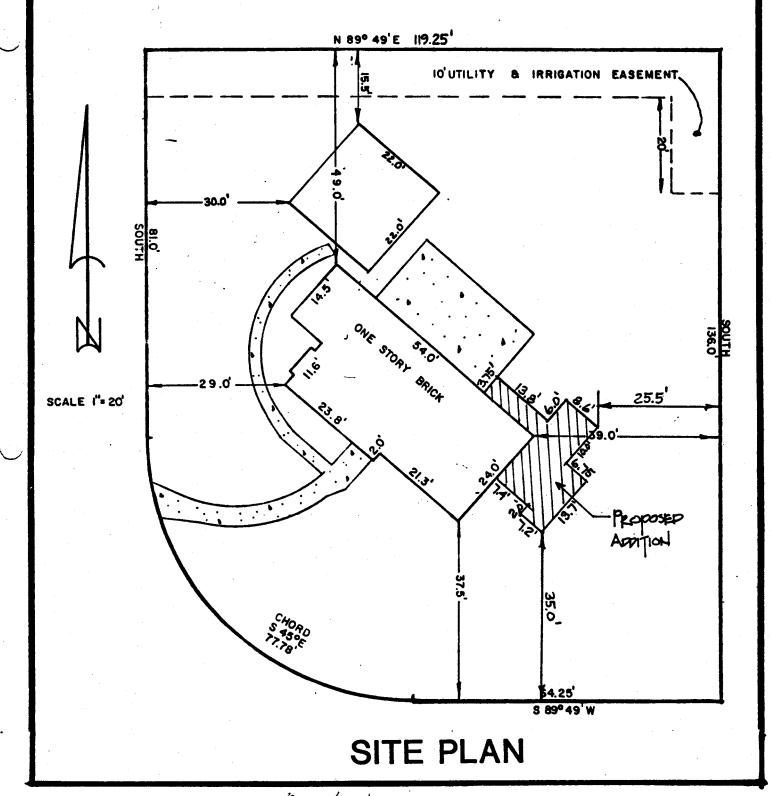

PERMIT NO. 39793 FEE \$ 5.00

PLANNING CLEARANCE
GRAND JUNCTION COMMUNITY DEVELOPMENT DEPARTMENT

| BLDG ADDRESS: 2712 MIDWAY DA.                                                                                                                                                                                                                                        | sq. ft. of bldg: <u>360</u>                                     |
|----------------------------------------------------------------------------------------------------------------------------------------------------------------------------------------------------------------------------------------------------------------------|-----------------------------------------------------------------|
| SUBDIVISION: ONAN                                                                                                                                                                                                                                                    | sq. ft. of lot: 19184                                           |
| FILING NO BLK NO. 3 LOT NO. 1                                                                                                                                                                                                                                        | · NO. OF FAMILY UNITS:                                          |
| TAX SCHEDULE NO: 2945 01 03 001                                                                                                                                                                                                                                      | NUMBER OF BUILDINGS ON PARCEL BEFORE THIS PLANNED CONSTRUCTION: |
| OWNER: PHILLIP & Halen Taylor                                                                                                                                                                                                                                        | USE OF EXISTING BUILDINGS:  RESIDENTIAL                         |
| ADDRESS: 2712 MIDWAY DR.                                                                                                                                                                                                                                             |                                                                 |
| TELEPHONE: 245-864) 242-6804 (0414)                                                                                                                                                                                                                                  | DESCRIPTION OF WORK AND INTENDED USE:                           |
| SUBMITTALS REQUIRED: Two plot plans showing parking, landscaping, setbacks to all property lines, and all streets which abut the parcel.                                                                                                                             |                                                                 |
| **************************************                                                                                                                                                                                                                               |                                                                 |
| FOR OFFICE USE ONLY                                                                                                                                                                                                                                                  |                                                                 |
| 30NE                                                                                                                                                                                                                                                                 | FLOODPLAIN: YES NO _X                                           |
| SETBACKS: FRONT 45 4                                                                                                                                                                                                                                                 | GEOLOGIC HAZARD: YES NO 💢                                       |
| side <u>7</u> rear <u>30</u>                                                                                                                                                                                                                                         | CENSUS TRACT: 10 TRAFFIC ZONE: 21                               |
| MAXIMUM HEIGHT 32'                                                                                                                                                                                                                                                   | PARKING REQ'MT                                                  |
| LANDSCAPING/SCREENING REQUIRED:                                                                                                                                                                                                                                      | SPECIAL CONDITIONS:                                             |
| Modifications to this Planning Clearance must be approved, in writing, by this Department. The structure approved by this application cannot be occupied until a Certificate of Occupancy is issued by the Building Department (Section 307, Uniform Building Code). |                                                                 |
| Any landscaping required by this permit shall be maintained in an acceptable and healthy condition. The replacement of any vegetation materials that die or are in an unhealthy condition shall be required.                                                         |                                                                 |
| I hereby acknowledge that I have read this application and the above is correct, and I agree to comply with the requirements above. Failure to comply shall result in legal action.                                                                                  |                                                                 |
| Suiten Kallkelle                                                                                                                                                                                                                                                     | Philador                                                        |
| Department Approval                                                                                                                                                                                                                                                  | Applicant Signature                                             |
| Date Approved                                                                                                                                                                                                                                                        | Date                                                            |

2712 MIDWAY AVE. LOT I, BLOCK 3, ONAN SUB., MESA CO., COLO.

ACCEPTED APPLICATION OF SETBACKS MUST BE APPRICATED TO THE CITY PLANNING DEPOSITE OF SETBACKS MUST BE RESPONSIBLLY TO PERLY LOCATE AND FOR THE CONTRACT OF SEMENTS.

AND PROPERTY LINES.