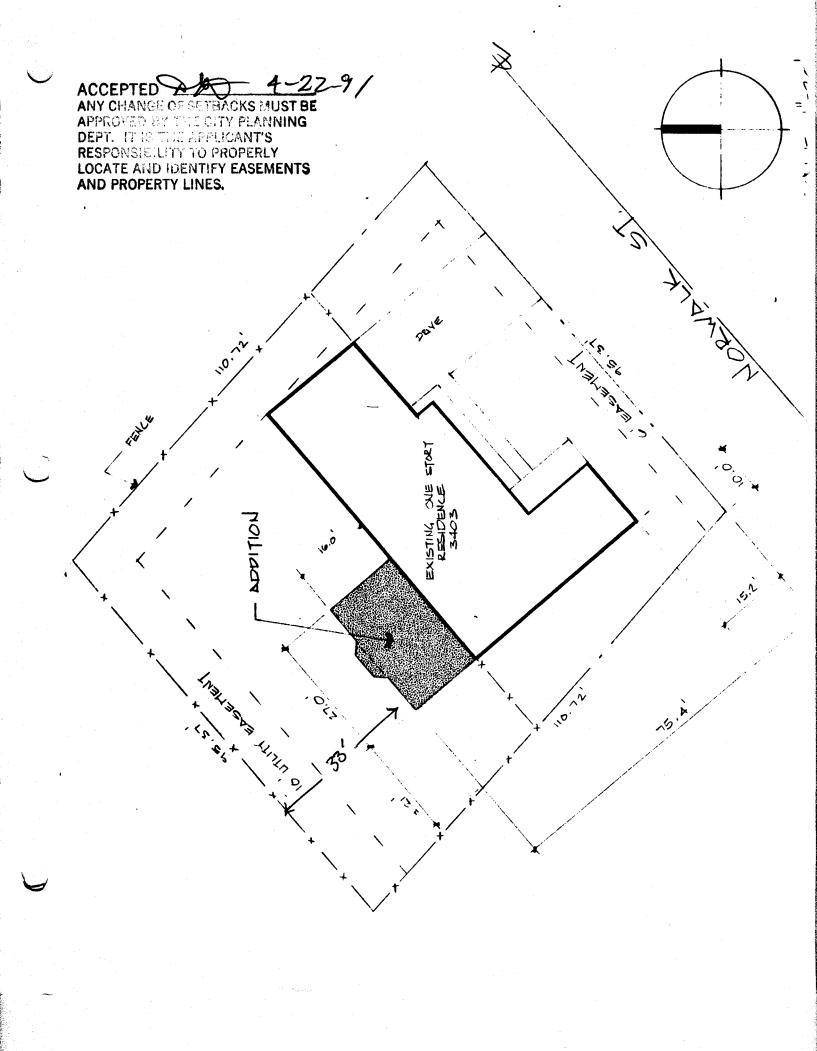

DATE SUBMITTED: April 22, 1991

PERMIT # 385/2 FEE #522

## PLANNING CLEARANCE GRAND JUNCTION PLANNING DEPARTMENT

| BLDG ADDRESS: 3403 NORWALK ST.                                                                                                                                                                                                                                                                                                                                                                                                        | SQ. FT. OF BLDG: 1544 + 480 (94                                                                                                                                                                                       |
|---------------------------------------------------------------------------------------------------------------------------------------------------------------------------------------------------------------------------------------------------------------------------------------------------------------------------------------------------------------------------------------------------------------------------------------|-----------------------------------------------------------------------------------------------------------------------------------------------------------------------------------------------------------------------|
| SUBDIVISION: NORTH RIDGE ESTATES                                                                                                                                                                                                                                                                                                                                                                                                      | SQ. FT. OF LOT: 10559.37                                                                                                                                                                                              |
| FILING # 3 BLK # 3 LOT # 8                                                                                                                                                                                                                                                                                                                                                                                                            | NUMBER OF FAMILY UNITS: ONE                                                                                                                                                                                           |
| TAX SCHEDULE NUMBER:                                                                                                                                                                                                                                                                                                                                                                                                                  | NUMBER OF BUILDINGS ON PARCEL BEFORE THIS PLANNED CONSTRUCTION:                                                                                                                                                       |
| 2945-023-18-008                                                                                                                                                                                                                                                                                                                                                                                                                       |                                                                                                                                                                                                                       |
| PROPERTY OWNER: JAMES SCHEIDT                                                                                                                                                                                                                                                                                                                                                                                                         | USE OF ALL EXISTING BUILDINGS:                                                                                                                                                                                        |
| ADDRESS: 3403 NORWALK ST.                                                                                                                                                                                                                                                                                                                                                                                                             | RESIDENCE & GARAGE                                                                                                                                                                                                    |
| PHONE: 243-3950                                                                                                                                                                                                                                                                                                                                                                                                                       |                                                                                                                                                                                                                       |
| DESCRIPTION OF WORK AND INTENDED USE:                                                                                                                                                                                                                                                                                                                                                                                                 | SUBMITTALS REQ'D: TWO (2) PLOT<br>PLANS SHOWING PARKING, LAND-<br>SCAPING, SETBACKS TO ALL PROPERTY                                                                                                                   |
| FAMILY ROOM ADDITION                                                                                                                                                                                                                                                                                                                                                                                                                  | LINES, AND ALL STREETS WHICH ABUT THE PARCEL.                                                                                                                                                                         |
| *********                                                                                                                                                                                                                                                                                                                                                                                                                             | *************                                                                                                                                                                                                         |
| FOR OFFICE                                                                                                                                                                                                                                                                                                                                                                                                                            | USE ONLI                                                                                                                                                                                                              |
| ZONE:                                                                                                                                                                                                                                                                                                                                                                                                                                 | FLOODPLAIN: YES NO                                                                                                                                                                                                    |
| SETBACKS: F S R                                                                                                                                                                                                                                                                                                                                                                                                                       | GEOLOGIC HAZARD: YES NO                                                                                                                                                                                               |
| MAXIMUM HEIGHT: 32'                                                                                                                                                                                                                                                                                                                                                                                                                   |                                                                                                                                                                                                                       |
| PARKING SPACES REQ'D:                                                                                                                                                                                                                                                                                                                                                                                                                 | CENSUS TRACT #:                                                                                                                                                                                                       |
| LANDSCAPING/SCREENING:                                                                                                                                                                                                                                                                                                                                                                                                                | TRAFFIC ZONE: 20                                                                                                                                                                                                      |
|                                                                                                                                                                                                                                                                                                                                                                                                                                       | SPECIAL CONDITIONS:                                                                                                                                                                                                   |
| ANY MODIFICATION TO THIS APPROVED PLANK WRITING, BY THS DEPARTMENT. THE STRUCT CANNOT BE OCCUPIED UNTIL A CERTIFICATE BUILDING DEPARTMENT (SECTION 307, UNIFOR ANY LANDSCAPING REQUIRED BY THIS PERMIT AN HEALTHY CONDITION. THE REPLACEMENT OR ARE IN AN UNHEALTHY CONDITION SHALL I HEREBY ACKNOWLEDGE THAT I HAVE READ TO DRRECT AND I AGREE TO COMPLY WITH THE COMPLY SHALL RESULT IN LEGAL ACTION.  DATE APPROVED:  APPROVED BY: | TURE APPROVED BY THIS APPLICATION OF OCCUPANCY (C.O.) IS ISSUED BY THE ORM BUILDING CODE.) T SHALL BE MAINTAINED IN AN ACCEPTABLE OF ANY VEGETATION MATERIALS THAT DIE BE REQUIRED. THIS APPLICATION AND THE ABOVE IS |
|                                                                                                                                                                                                                                                                                                                                                                                                                                       | en e                                                                                                                                                                              |