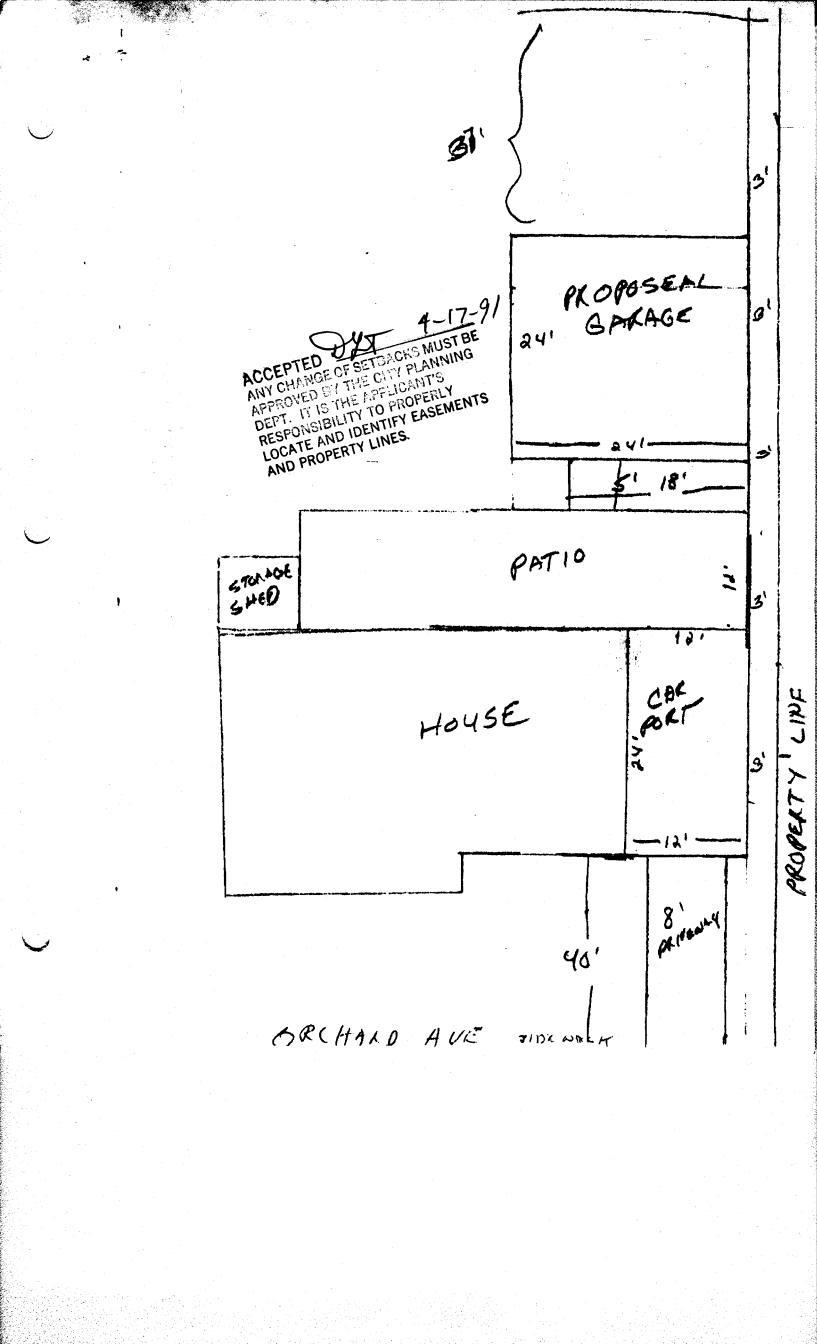

| DATE SUBMITTED: April 17, 1991                                                                                                                                                                                    | PERMIT # 38453                                                                                      |
|-------------------------------------------------------------------------------------------------------------------------------------------------------------------------------------------------------------------|-----------------------------------------------------------------------------------------------------|
|                                                                                                                                                                                                                   | FEE 55                                                                                              |
| GRAND JUNCTION PLANNING DEPARTMENT                                                                                                                                                                                |                                                                                                     |
| BLDG ADDRESS: 5460RCHARD                                                                                                                                                                                          | SQ. FT. OF BLDG: 566                                                                                |
| SUBDIVISION:                                                                                                                                                                                                      | SQ. FT. OF LOT:                                                                                     |
| FILING # BLK # $7$ LOT # 13                                                                                                                                                                                       | NUMBER OF FAMILY UNITS:                                                                             |
| TAX SCHEDULE NUMBER:<br>2945-112-06-013                                                                                                                                                                           | NUMBER OF BUILDINGS ON PARCEL BEFORE THIS PLANNED CONSTRUCTION: $2$                                 |
| PROPERTY OWNER: MICHAEL SCHMPCZ                                                                                                                                                                                   |                                                                                                     |
| ADDRESS: 546 OFCHAND AVE                                                                                                                                                                                          | USE OF ALL EXISTING BUILDINGS:                                                                      |
| PHONE: <u>245-3754</u>                                                                                                                                                                                            |                                                                                                     |
| DESCRIPTION OF WORK AND INTENDED USE:                                                                                                                                                                             | SUBMITTALS REQ'D: TWO (2) PLOT<br>PLANS SHOWING PARKING, LAND-<br>SCAPING, SETBACKS TO ALL PROPERTY |
| GARAGE & ENTRY TO                                                                                                                                                                                                 | LINES, AND ALL STREETS WHICH ABUT<br>THE PARCEL.                                                    |
| *****                                                                                                                                                                                                             | ****                                                                                                |
| FOR OFFICE USE ONLY                                                                                                                                                                                               |                                                                                                     |
| ZONE: RSF-5                                                                                                                                                                                                       | FLOODPLAIN: YES NO                                                                                  |
| SETBACKS: F <u>20</u> ' S <u>3</u> R <u>10</u>                                                                                                                                                                    | GEOLOGIC<br>HAZARD: YES NO                                                                          |
| MAXIMUM HEIGHT: <u>32</u>                                                                                                                                                                                         |                                                                                                     |
| PARKING SPACES REQ'D:                                                                                                                                                                                             | CENSUS TRACT #: $4$                                                                                 |
| LANDSCAPING/SCREENING:                                                                                                                                                                                            | TRAFFIC ZONE:                                                                                       |
|                                                                                                                                                                                                                   | SPECIAL CONDITIONS:                                                                                 |
| ······································                                                                                                                                                                            |                                                                                                     |
| **************************************                                                                                                                                                                            |                                                                                                     |
| ANY LANDSCAPING REQUIRED BY THIS PERMIT SHALL BE MAINTAINED IN AN ACCEPTABLE<br>AN HEALTHY CONDITION. THE REPLACEMENT OF ANY VEGETATION MATERIALS THAT DIE<br>OR ARE IN AN UNHEALTHY CONDITION SHALL BE REQUIRED. |                                                                                                     |
| I HEREBY ACKNOWLEDGE THAT I HAVE READ THIS APPLICATION AND THE ABOVE IS<br>ORRECT AND I AGREE TO COMPLY WITH THE REQUIREMENTS ABOVE. FAILURE TO<br>MPLY SHALL RESULT IN LEGAL ACTION.                             |                                                                                                     |
| DATE APPROVED:                                                                                                                                                                                                    | manio A h 10 /                                                                                      |
| APPROVER BY: De Munter                                                                                                                                                                                            | KMecleol her leng                                                                                   |
|                                                                                                                                                                                                                   |                                                                                                     |
|                                                                                                                                                                                                                   |                                                                                                     |
|                                                                                                                                                                                                                   |                                                                                                     |