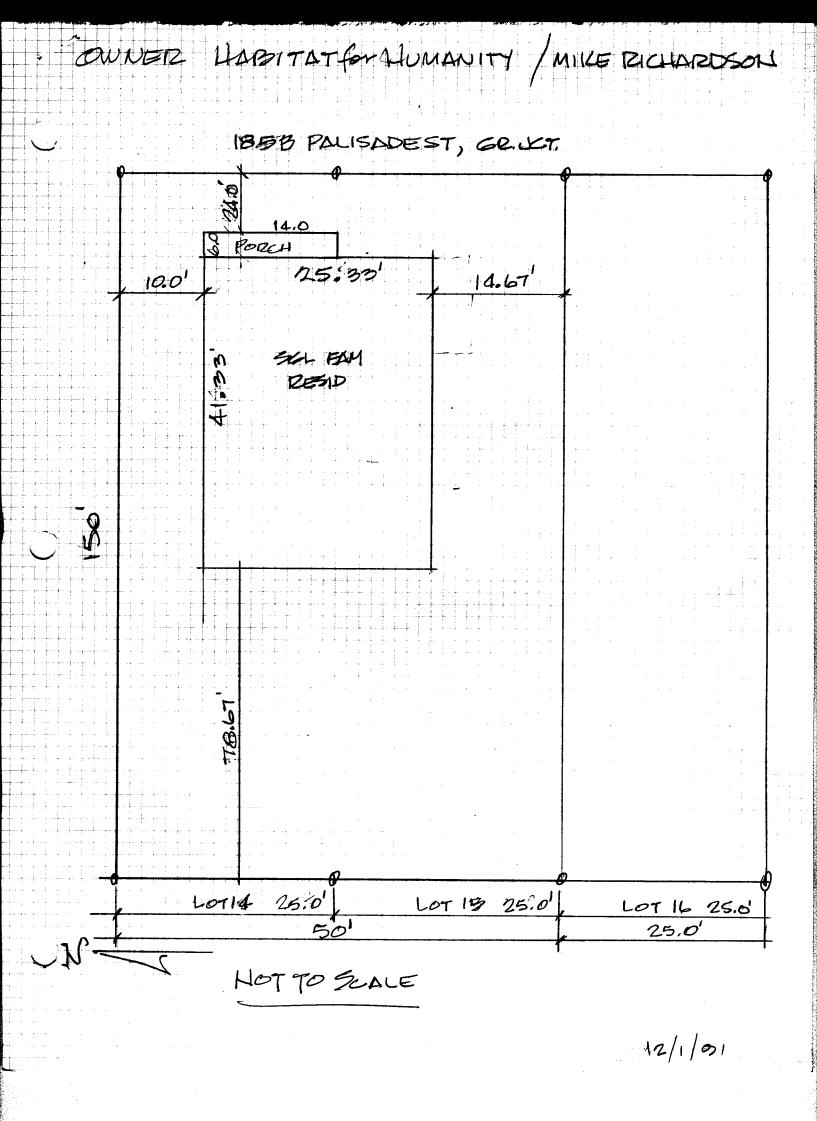

PERMIT NO. 40526

FEE \$ 5,00

| PLANNING | <b>CLEARANCE</b> |
|----------|------------------|

| GRAND JUNCTION COMMUNITY DEVELOPMENT DEPARTMENT                                                                                                                                                                   |                                                                                                                                    |  |
|-------------------------------------------------------------------------------------------------------------------------------------------------------------------------------------------------------------------|------------------------------------------------------------------------------------------------------------------------------------|--|
| BLDG ADDRESS 1853 PALISADE ST                                                                                                                                                                                     | SQ. FT. OF BLDG: 047                                                                                                               |  |
| SUBDIVISION DIZCHARD MESA HTS                                                                                                                                                                                     | SQ. FT. OF LOT: 7500                                                                                                               |  |
| FILING # BLK # LOT # $14, 15, 10$                                                                                                                                                                                 | NO. OF FAMILY UNITS:                                                                                                               |  |
| TAX SCHEDULE # 2945-261-21-005<br>Hagnar for Homenty                                                                                                                                                              | NO. OF BUILDINGS ON PARCEL BEFORE THIS PLANNED CONSTRUCTION:                                                                       |  |
| OWNER Fitterson Mularia                                                                                                                                                                                           | USE OF EXISTING BUILDINGS:                                                                                                         |  |
| $\frac{POBOL 4447}{TELEPHONE: 242-521}$                                                                                                                                                                           | DESCRIPTION OF WORK AND INTENDED USE:<br>SGL. FAM. 12551 DENCE                                                                     |  |
| REQUIRED: Two plot plans showing parking, landscaping, setbacks to all property lines, and all streets which abut the parcel.                                                                                     |                                                                                                                                    |  |
|                                                                                                                                                                                                                   |                                                                                                                                    |  |
| FOR OFFICE                                                                                                                                                                                                        |                                                                                                                                    |  |
| zone RMF-16 FLO                                                                                                                                                                                                   |                                                                                                                                    |  |
| zone RMF-16 FLO                                                                                                                                                                                                   | USE ONLY                                                                                                                           |  |
| FOR OFFICE<br>ZONE $\underline{RMF} = //e \qquad FLOR = FLOR = FLOR = GEC$<br>SETBACKS: FRONT $\underline{2G'PLor45'CL}_{GEC}$                                                                                    | USE ONLY<br>ODPLAIN: YES <u>NO X</u>                                                                                               |  |
| FOR OFFICE<br>ZONE $\underline{RMF} = \frac{16}{6}$ FLOR<br>SETBACKS: FRONT $\underline{26'PLor45'CL}_{9ROW}$ GEC<br>SIDE $\underline{10'}_{REAR} = \underline{20'}_{CEN}$ CEN                                    | C USE ONLY<br>ODPLAIN: YES NO $X$<br>DLOGIC HAZARD: YES NO $X$                                                                     |  |
| FOR OFFICE<br>ZONE $\underline{RMF} = \underline{//2}$ FLO<br>SETBACKS: FRONT $\underline{26'PLor45'CL}_{9'ROW}$ GEC<br>SIDE $\underline{/0'}$ REAR $\underline{20'}$ CEN<br>MAXIMUM HEIGHT $\underline{36'}$ PAR | C USE ONLY<br>ODPLAIN: YES NO $X$<br>DLOGIC HAZARD: YES NO $X$<br>SUS TRACT: 13 TRAFFIC ZONE: 80                                   |  |
| FOR OFFICE<br>ZONE $\underline{RMF} = \underline{//2}$ FLO<br>SETBACKS: FRONT $\underline{26'PL or 45'CL}$ Geo<br>SIDE $\underline{/0'}$ REAR $\underline{20'}$ CEN<br>MAXIMUM HEIGHT $\underline{36'}$ PAR       | C USE ONLY<br>ODPLAIN: YES NO $X$<br>DLOGIC HAZARD: YES NO $X$<br>SUS TRACT: 13 TRAFFIC ZONE: 80<br>KING REQ'MT                    |  |
| FOR OFFICE<br>ZONE $\underline{RMF} = \underline{//2}$ FLO<br>SETBACKS: FRONT $\underline{26'PL or 45'CL}$ Geo<br>SIDE $\underline{/0'}$ REAR $\underline{20'}$ CEN<br>MAXIMUM HEIGHT $\underline{36'}$ PAR       | CUSE ONLY<br>ODPLAIN: YES NO $X$<br>DLOGIC HAZARD: YES NO $X$<br>SUS TRACT: 13 TRAFFIC ZONE: 80<br>KING REQ'MT<br>CIAL CONDITIONS: |  |