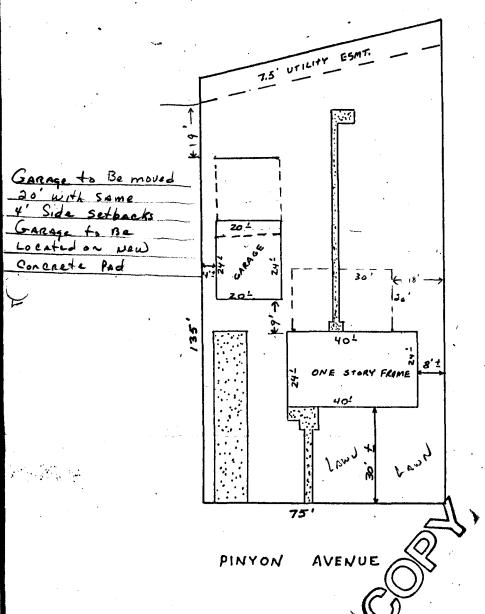

## IMPROVEMENT LOCATION CERTIFICATE

520 Pinyon Avenue

Lot 14, Block 6, Bookcliff Park, Mesa County, CO

It is hereby certified that the above-described property is not located within a 100 year Flood Hazard Boundary.

SCALE: I"= 30'

ACCEPTED VA 859

ANY CHANGE OF SETBACKS MUST BE APPROVED BY THE CITY PLANNING DEPT. IT IS THE APPLICANT'S RESPONSIBILITY TO PROPERLY LOCATE AND IDENTIFY EASEMENTS AND PROPERTY LINES.

I HEREBY CERTIFY THAT THIS IMPROVEMENT LOCATION CERTIFICATE WAS PREPARED FOR FIRST MORTGAGE Corporation, that it is not a land survey plat or improvement survey plat, and at it is not to be relied upon for the establishment of fence, building, or other future improvement lines. Urther certify that the improvements on the above described parcel on this date, 7-21-87 except utility connections, are entirely within the boundaries of the parcel, except as shown, that there are no encroachments upon the described premises by improvements on any adjoining premises, except as indicated, and that there is no evidence or sign of any easement crossing or burdening any part of said parcel, except as noted.