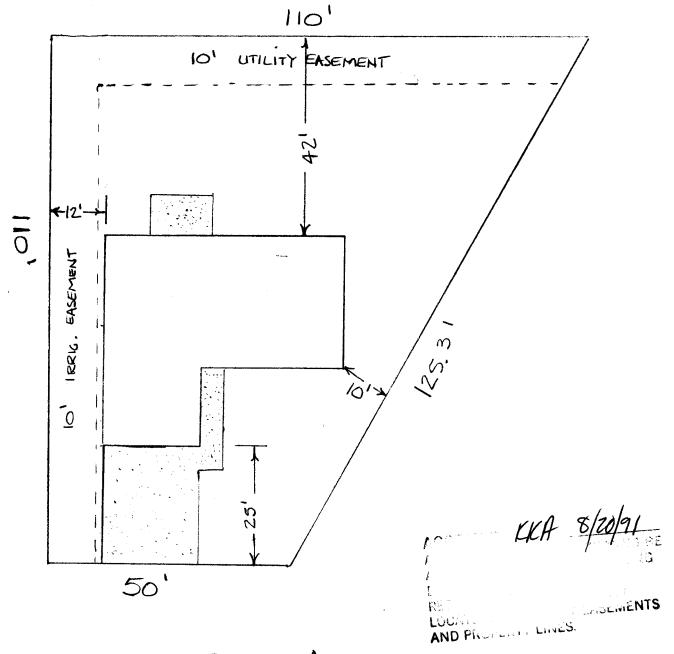

DATE SUBMITTED: 8.20.91

PERMIT NO. 39835 FEE \$ 5.00

PLANNING CLEARANCE
GRAND JUNCTION COMMUNITY DEVELOPMENT DEPARTMENT

| BLDG ADDRESS: 2534 PINYON AVE.                                                                                                                                                                                                                                                                                                                                                                   | SQ. FT. OF BLDG: 1240                                                |
|--------------------------------------------------------------------------------------------------------------------------------------------------------------------------------------------------------------------------------------------------------------------------------------------------------------------------------------------------------------------------------------------------|----------------------------------------------------------------------|
| SUBDIVISION: 1ST. ADON. ARBOR VILLAGE                                                                                                                                                                                                                                                                                                                                                            | sq. ft. of lot: <u>9200</u>                                          |
| FILING NO. $\_$ BLK NO. $\frac{2}{}$ LOT NO. $\frac{7}{}$                                                                                                                                                                                                                                                                                                                                        | NO. OF FAMILY UNITS:/_                                               |
| TAX SCHEDULE NO: <u>2945-121-33-0</u> 07                                                                                                                                                                                                                                                                                                                                                         | NUMBER OF BUILDINGS ON PARCEL BEFORE THIS PLANNED CONSTRUCTION: NONE |
| OWNER: MTN. HIGH ENTERPRISES                                                                                                                                                                                                                                                                                                                                                                     | USE OF EXISTING BUILDINGS: $N/A$                                     |
| ADDRESS: <u>P.O. Box 1452 G.J. B</u> 1502<br>TELEPHONE: <u>243-9564</u>                                                                                                                                                                                                                                                                                                                          | DESCRIPTION OF WORK AND INTENDED USE:                                |
| SUBMITTALS REQUIRED: Two plot plans showing parking, landscaping, setbacks to all property lines, and all streets which abut the parcel.                                                                                                                                                                                                                                                         |                                                                      |
| FOR OFFICE USE ONLY                                                                                                                                                                                                                                                                                                                                                                              |                                                                      |
|                                                                                                                                                                                                                                                                                                                                                                                                  | . 1                                                                  |
| ZONE 25F-8                                                                                                                                                                                                                                                                                                                                                                                       | FLOODPLAIN: YES NO _X                                                |
| SETBACKS: FRONT 20'                                                                                                                                                                                                                                                                                                                                                                              | GEOLOGIC HAZARD: YES NO 🔀                                            |
| side $5'$ rear $15'$                                                                                                                                                                                                                                                                                                                                                                             | CENSUS TRACT: 6                                                      |
| MAXIMUM HEIGHT <u>32'</u>                                                                                                                                                                                                                                                                                                                                                                        | TRAFFIC ZONE:                                                        |
| LANDSCAPING/SCREENING REQUIRED:                                                                                                                                                                                                                                                                                                                                                                  | SPECIAL CONDITIONS:                                                  |
| Modifications to this Planning Clearance must be approved, in writing, by this Department. The structure approved by this application cannot be occupied until a Certificate of Occupancy is issued by the Building Department (Section 307, Uniform Building Code).  Any landscaping required by this permit shall be maintained in an acceptable and healthy condition. The replacement of any |                                                                      |
| vegetation materials that die or are in an unhealthy condition shall be required.                                                                                                                                                                                                                                                                                                                |                                                                      |
| I hereby acknowledge that I have read this application and the above is correct, and I agree to comply with the requirements above. Failure to comply shall result in legal action.                                                                                                                                                                                                              |                                                                      |
| Truiten L. Ashbede                                                                                                                                                                                                                                                                                                                                                                               | David Hoffm                                                          |
| Department/Approval 8/20/91                                                                                                                                                                                                                                                                                                                                                                      | Applicant Signature                                                  |
| Date Approved                                                                                                                                                                                                                                                                                                                                                                                    | Date                                                                 |
| *** Valid for six months from date of issuance (Section 9.3.2 D Grand Junction Zoning and Develonment Code)                                                                                                                                                                                                                                                                                      |                                                                      |

2534 PINYON AVE.

LOT 7 BLOCK Z 13 ATON. ARBOR VILLAGE