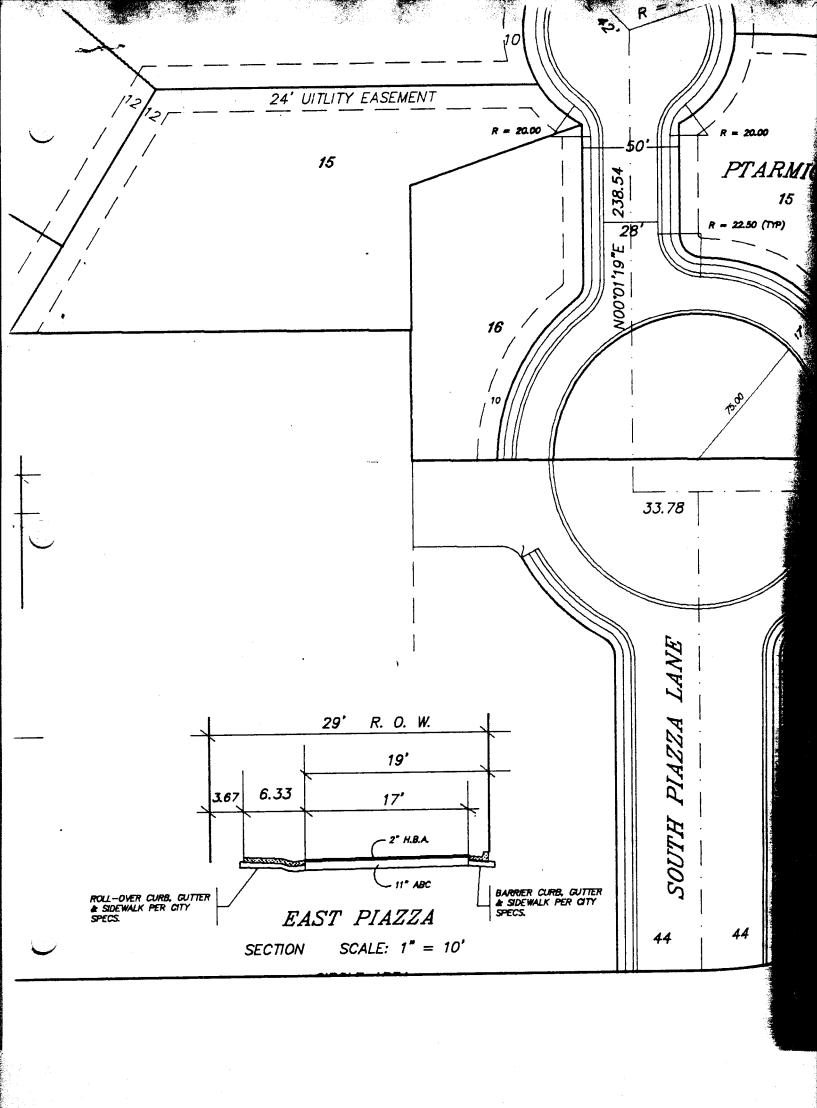

| DATE SUBMITTED: April // /99/                                                      | PERMIT # 3849/                                                                                                                             |
|------------------------------------------------------------------------------------|--------------------------------------------------------------------------------------------------------------------------------------------|
| PLANNING CL<br>GRAND JUNCTION PLANN                                                | EARANCE                                                                                                                                    |
| SUBDIVISION: PTARMIGAN ESTATES PIAZ                                                | SQ. FT. OF BLDG: 2993<br>SQ. FT. OF LOT: 11.890                                                                                            |
| FILING # _   BLK # _ LOT # _/6_                                                    | NUMBER OF FAMILY UNITS:                                                                                                                    |
| TAX SCHEDULE NUMBER:  2945-011-46-016                                              | NUMBER OF BUILDINGS ON PARCEL BEFORE THIS PLANNED CONSTRUCTION:                                                                            |
| PROPERTY OWNER: Betty J. Schumann                                                  | None                                                                                                                                       |
| ADDRESS: 2288 E. PIAZZA PL.                                                        | USE OF ALL EXISTING BUILDINGS:                                                                                                             |
|                                                                                    | N/A                                                                                                                                        |
| phone: 243-7013  Description of work and intended use:  ONE Family Dwelling        | SUBMITTALS REQ'D: TWO (2) PLOT PLANS SHOWING PARKING, LAND-SCAPING, SETBACKS TO ALL PROPERTY LINES, AND ALL STREETS WHICH ABUT THE PARCEL. |
| FOR OFFICE USE ONLY  Sone: PR - 55-89  FLOODPLAIN: YES  NO                         |                                                                                                                                            |
| SETBACKS: F S RO                                                                   | GEOLOGIC                                                                                                                                   |
| MAXIMUM HEIGHT:                                                                    | HAZARD: YESNO                                                                                                                              |
| PARKING SPACES REQ'D:                                                              | CENSUS TRACT #: 10                                                                                                                         |
| LANDSCAPING/SCREENING:                                                             | TRAFFIC ZONE: 2                                                                                                                            |
|                                                                                    | SPECIAL CONDITIONS:                                                                                                                        |
|                                                                                    |                                                                                                                                            |
| **************************************                                             | G CLEARANCE MUST BE APPROVED, IN E APPROVED BY THIS APPLICATION OCCUPANCY (C.O.) IS ISSUED BY THE                                          |
| ANY LANDSCAPING REQUIRED BY THIS PERMIT S AN HEALTHY CONDITION. THE REPLACEMENT OF |                                                                                                                                            |