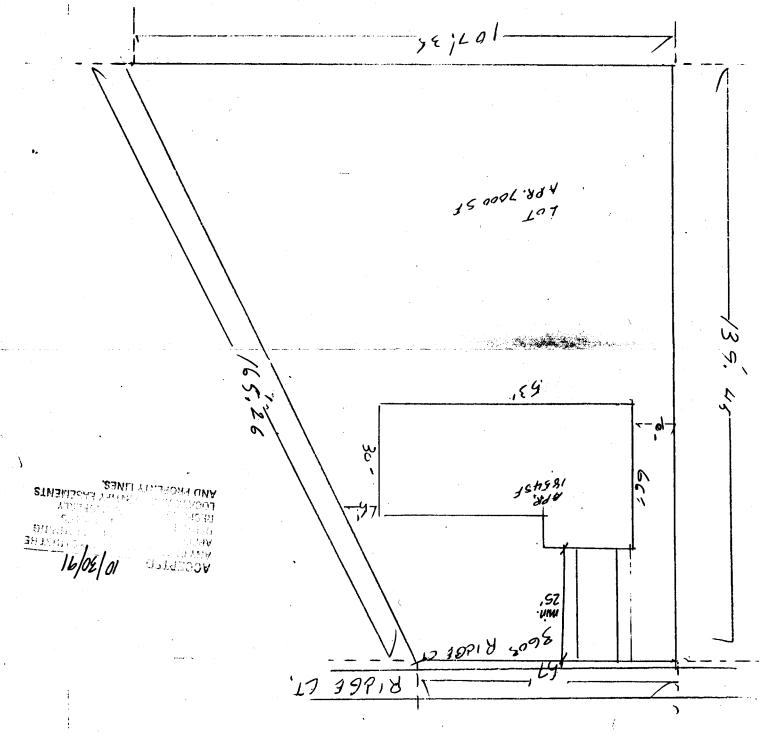

| PERMIT NO. |      | 40272 |  |
|------------|------|-------|--|
| PPP \$     | 5.00 | )     |  |

PLANNING CLEARANCE
GRAND JUNCTION COMMUNITY DEVELOPMENT DEPARTMENT

| BLDG ADDRESS: 3603 RIdGE el                                                                                                                                                                                                                                          |                                                                         |  |  |  |
|----------------------------------------------------------------------------------------------------------------------------------------------------------------------------------------------------------------------------------------------------------------------|-------------------------------------------------------------------------|--|--|--|
| SUBDIVISION: PTARMINGAN RID                                                                                                                                                                                                                                          | SE. FT. OF LOP - 7000                                                   |  |  |  |
| FILING NO. $\cancel{1}$ BLK NO. $\cancel{1}$ LOT NO. $\cancel{3}$                                                                                                                                                                                                    | NO. OF FAMILY UNITS:                                                    |  |  |  |
| TAX SCHEDULE NO: 2945 - 0\$2 00.09                                                                                                                                                                                                                                   | NUMBER OF BUILDINGS ON PARCEL BEFORE THIS PLANNED CONSTRUCTION:    NOUE |  |  |  |
| OWNER: RAFUS JONES                                                                                                                                                                                                                                                   | USE OF EXISTING BUILDINGS:                                              |  |  |  |
| ADDRESS: 6461 OX BOW RC                                                                                                                                                                                                                                              |                                                                         |  |  |  |
| TELEPHONE: 242-7303                                                                                                                                                                                                                                                  | DESCRIPTION OF WORK AND INTENDED USE:                                   |  |  |  |
| SUBMITTALS REQUIRED: Two plot plans showing parking, landscaping, setbacks to all property lines, and all streets which abut the parcel.                                                                                                                             |                                                                         |  |  |  |
| FOR OFFICE USE ONLY                                                                                                                                                                                                                                                  |                                                                         |  |  |  |
| 149 A                                                                                                                                                                                                                                                                |                                                                         |  |  |  |
| ONE 19F-5                                                                                                                                                                                                                                                            | FLOODPLAIN: YES NO X                                                    |  |  |  |
| SETBACKS: FRONT 251                                                                                                                                                                                                                                                  | GEOLOGIC HAZARD: YES NOX                                                |  |  |  |
| SIDE <u>5</u> REAR <u>25</u>                                                                                                                                                                                                                                         | CENSUS TRACT: 16 TRAFFIC ZONE: 21                                       |  |  |  |
| MAXIMUM HEIGHT 32'                                                                                                                                                                                                                                                   | PARKING REQ'MT                                                          |  |  |  |
| LANDSCAPING/SCREENING REQUIRED:                                                                                                                                                                                                                                      | SPECIAL CONDITIONS:                                                     |  |  |  |
| Modifications to this Planning Clearance must be approved, in writing, by this Department. The structure approved by this application cannot be occupied until a Certificate of Occupancy is issued by the Building Department (Section 307, Uniform Building Code). |                                                                         |  |  |  |
| Any landscaping required by this permit shall be maintained in an acceptable and healthy condition. The replacement of any vegetation materials that die or are in an unhealthy condition shall be required.                                                         |                                                                         |  |  |  |
| I hereby acknowledge that I have read this application and the above is correct, and I agree to comply with the requirements above. Failure to comply shall result in legal action.                                                                                  |                                                                         |  |  |  |
| Turtu & ashlada                                                                                                                                                                                                                                                      | Dulin m Francis                                                         |  |  |  |
| Pepartment Approval                                                                                                                                                                                                                                                  | Applicant Signature                                                     |  |  |  |
| 10/30/91                                                                                                                                                                                                                                                             | 10-30-91                                                                |  |  |  |
| Date Approved                                                                                                                                                                                                                                                        | Date                                                                    |  |  |  |