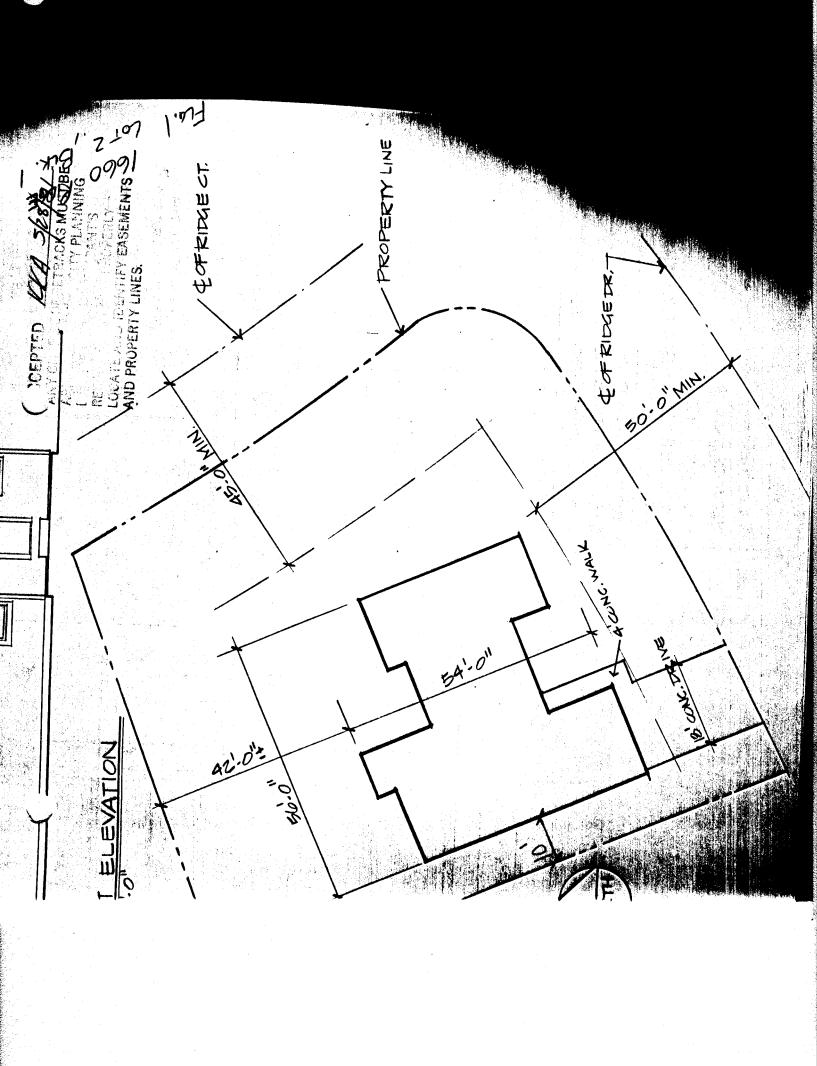

| DATE SUBMITTED: 528/91                                                                                                                                                                                            | PERMIT # 38793                                                                        |
|-------------------------------------------------------------------------------------------------------------------------------------------------------------------------------------------------------------------|---------------------------------------------------------------------------------------|
|                                                                                                                                                                                                                   | FEE \$5.00                                                                            |
| PLANNING CLEARANCE                                                                                                                                                                                                |                                                                                       |
| GRAND JUNCTION PLANN                                                                                                                                                                                              | ING DEPARTMENT                                                                        |
| BLO ADDRESS: 1660 RIDGE DR.                                                                                                                                                                                       | SQ. FT. OF BLDG: 2100                                                                 |
| SUBDIVISION: PARMIGAN RIDGE                                                                                                                                                                                       | SQ. FT. OF LOT: 7000                                                                  |
| FILING # $1$ BLK # $1$ LOT # $2$                                                                                                                                                                                  | NUMBER OF FAMILY UNITS:                                                               |
| TAX SCHEDULE NUMBER:                                                                                                                                                                                              | NUMBER OF BUILDINGS ON PARCEL<br>BEFORE THIS PLANNED CONSTRUCTION:                    |
|                                                                                                                                                                                                                   | NONE                                                                                  |
| PROPERTY OWNER: KLEIN WACHTER                                                                                                                                                                                     | USE OF ALL EXISTING BUILDINGS:                                                        |
| ADDRESS: 500 PINYON AVE.                                                                                                                                                                                          | N/A                                                                                   |
| PHONE: <u>5-1201</u>                                                                                                                                                                                              |                                                                                       |
| DESCRIPTION OF WORK AND INTENDED USE:                                                                                                                                                                             | SUBMITTALS REQ'D: TWO (2) PLOT<br>PLANS SHOWING PARKING, LAND-                        |
| NEW SINGLE FAMILY RESIDENCE                                                                                                                                                                                       | SCAPING, SETBACKS TO ALL PROPERTY<br>LINES, AND ALL STREETS WHICH ABUT<br>THE PARCEL. |
| **************************************                                                                                                                                                                            |                                                                                       |
| ZONE:                                                                                                                                                                                                             |                                                                                       |
| SETBACKS: F <u>50445 s 5'</u> R <u>25'</u>                                                                                                                                                                        | FLOODPLAIN: YES NO                                                                    |
|                                                                                                                                                                                                                   | GEOLOGIC<br>HAZARD: YES NO X                                                          |
| MAXIMUM HEIGHT: <u>32</u>                                                                                                                                                                                         | CENSUS TRACT #: 10                                                                    |
| PARKING SPACES REQ'D:                                                                                                                                                                                             | TRAFFIC ZONE: 16                                                                      |
| LANDSCAPING/SCREENING:                                                                                                                                                                                            | SPECIAL CONDITIONS:                                                                   |
|                                                                                                                                                                                                                   |                                                                                       |
| **************************************                                                                                                                                                                            |                                                                                       |
| ANY LANDSCAPING REQUIRED BY THIS PERMIT SHALL BE MAINTAINED IN AN ACCEPTABLE<br>AN HEALTHY CONDITION. THE REPLACEMENT OF ANY VEGETATION MATERIALS THAT DIE<br>OR ARE IN AN UNHEALTHY CONDITION SHALL BE REQUIRED. |                                                                                       |
| I HEREBY ACKNOWLEDGE THAT I HAVE READ THIS APPLICATION AND THE ABOVE IS<br>CORRECT AND I AGREE TO COMPLY WITH THE REQUIREMENTS ABOVE. FAILURE TO<br>COMPLY SHALL RESULT IN LEGAL ACTION.                          |                                                                                       |
| D. APPROVED: 5/28/91                                                                                                                                                                                              | David Hoffm                                                                           |
| APPROVED BY: Milar Camele                                                                                                                                                                                         | GIGNATURE                                                                             |
|                                                                                                                                                                                                                   |                                                                                       |
|                                                                                                                                                                                                                   |                                                                                       |
|                                                                                                                                                                                                                   |                                                                                       |
|                                                                                                                                                                                                                   |                                                                                       |
|                                                                                                                                                                                                                   |                                                                                       |
|                                                                                                                                                                                                                   |                                                                                       |
|                                                                                                                                                                                                                   |                                                                                       |
|                                                                                                                                                                                                                   |                                                                                       |