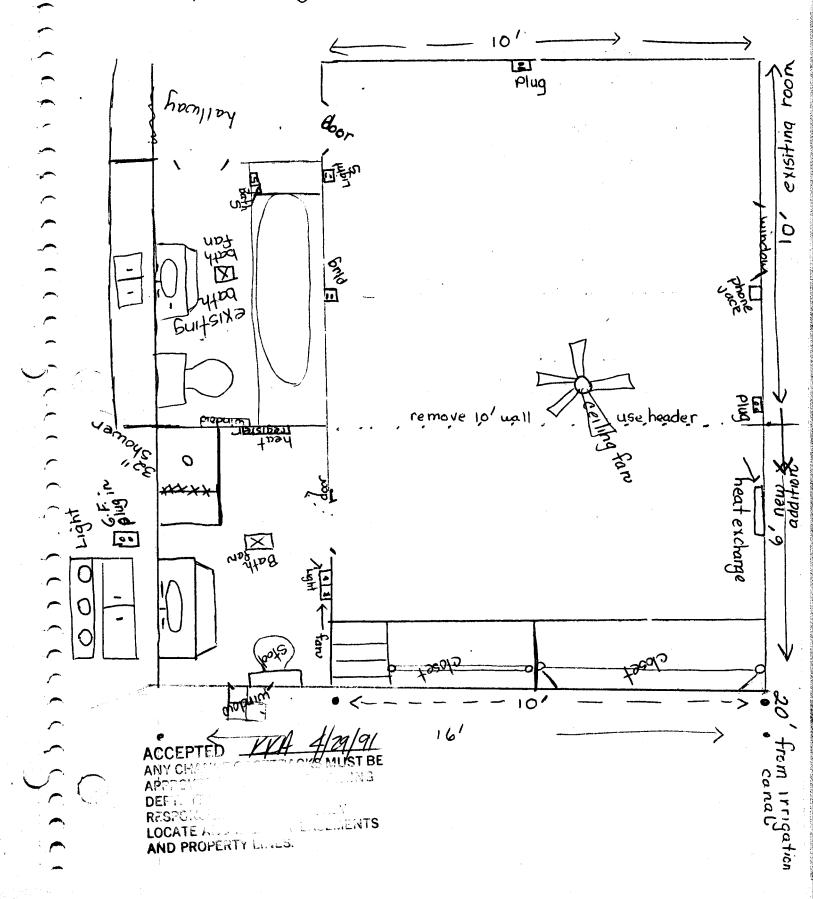

A b' x 16' addition onto an exisiting bedroom Approximately 10 x 16 room when complete