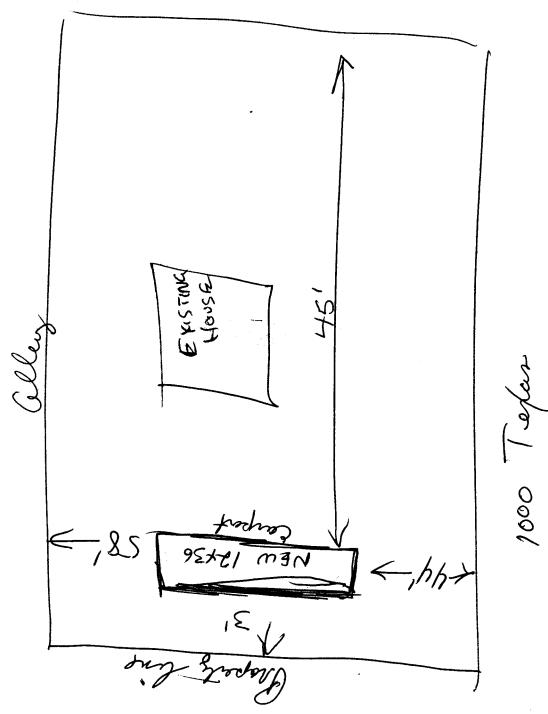

## PLANNING CLEARANCE GRAND JUNCTION COMMUNITY DEVELOPMENT DEPARTMENT

|   | BLDG ADDRESS: /OOO TEYAS                                                                                           | SQ. FT. OF BLDG:                                                                                                                      |  |
|---|--------------------------------------------------------------------------------------------------------------------|---------------------------------------------------------------------------------------------------------------------------------------|--|
|   | SUBDIVISION: Garfield Park Sub.                                                                                    | SQ. FT. OF LOT:                                                                                                                       |  |
|   | FILING NO BLK NO. 6 LOT NO. 75 .                                                                                   | NO. OF FAMILY UNITS:                                                                                                                  |  |
|   | TAX SCHEDULE NO: <u>8945-114-05</u> -0/5                                                                           | NUMBER OF BUILDINGS ON PARCEL BEFORE THIS PLANNED CONSTRUCTION:                                                                       |  |
|   | OWNER: William H. Nelson                                                                                           | USE OF EXISTING BUILDINGS: Lesidence                                                                                                  |  |
|   | ADDRESS: 1000 TEXAS                                                                                                | DESCRIPTION OF WORK AND INTENDED USE:                                                                                                 |  |
|   | TELEPHONE: 242-1812                                                                                                | Curport                                                                                                                               |  |
|   | SUBMITTALS REQUIRED: Two plot plans showing parl abut the parcel.                                                  | king, landscaping, setbacks to all property lines, and all streets which                                                              |  |
|   | ***************************************                                                                            |                                                                                                                                       |  |
|   |                                                                                                                    | FFICE USE ONLY                                                                                                                        |  |
|   | ZONE RSF-8                                                                                                         | FLOODPLAIN: YES NO _X                                                                                                                 |  |
| و | SETBACKS: FRONT 45' Ct. ROWOY 20'PL                                                                                | GEOLOGIC HAZARD: YES NO                                                                                                               |  |
|   | SIDE 5' REAR 15' Detached                                                                                          | CENSUS TRACT: 5 TRAFFIC ZONE: 33                                                                                                      |  |
|   | MAXIMUM HEIGHT 301                                                                                                 | PARKING REQ'MT 11/2                                                                                                                   |  |
|   | LANDSCAPING/SCREENING REQUIRED:                                                                                    | SPECIAL CONDITIONS: Remain                                                                                                            |  |
|   |                                                                                                                    | open-sided                                                                                                                            |  |
|   |                                                                                                                    | ved, in writing, by this Department. The structure approved by this upancy is issued by the Building Department (Section 307, Uniform |  |
|   | Any landscaping required by this permit shall be maintai vegetation materials that die or are in an unhealthy cond | ned in an acceptable and healthy condition. The replacement of any lition shall be required.                                          |  |
|   | I hereby acknowledge that I have read this application are above. Failure to comply shall result in legal action.  | nd the above is correct, and I agree to comply with the requirements                                                                  |  |
|   | B. Raulon Department Approval                                                                                      | Applicant Signature Juffels                                                                                                           |  |
|   | 10/7/91                                                                                                            |                                                                                                                                       |  |
|   | / Itale Antroved '                                                                                                 | Date                                                                                                                                  |  |