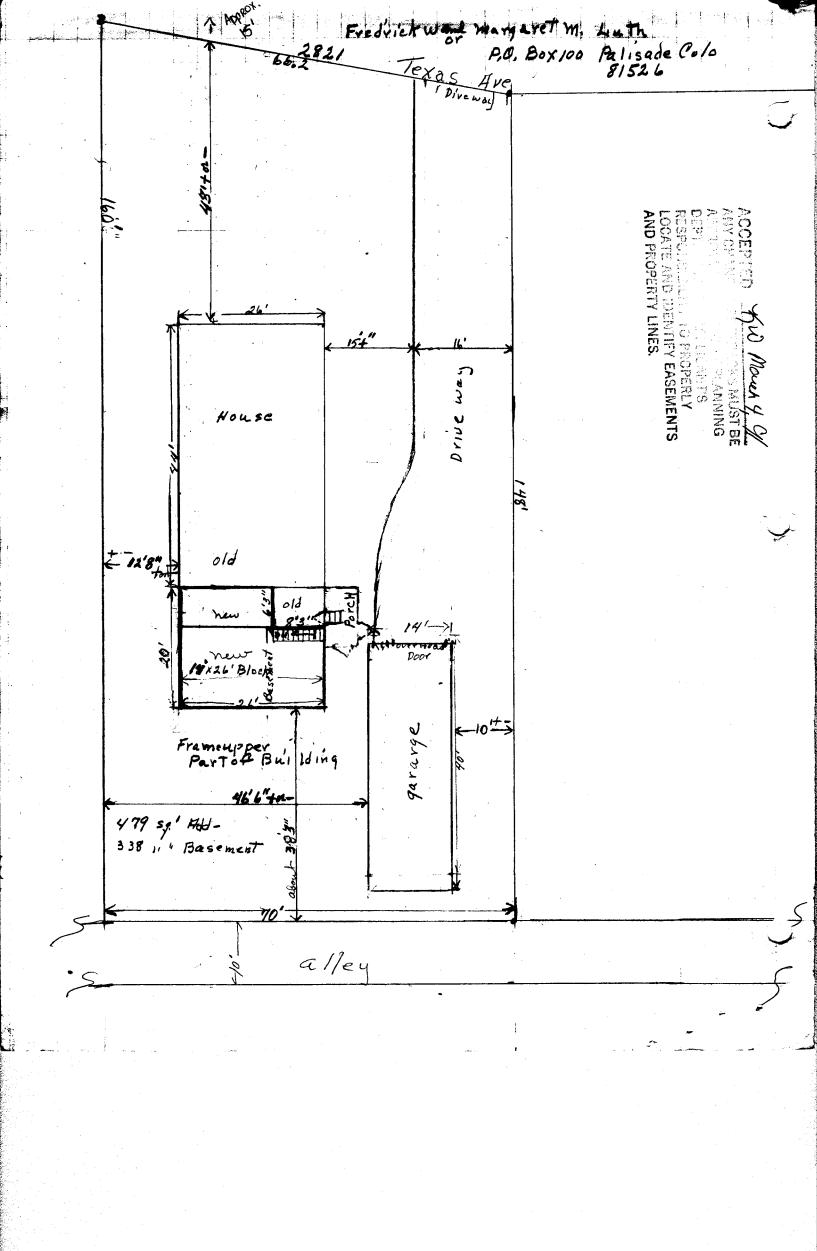

| <b>A</b> _ A A      |                                                                                                                                                                                                                   |                                                                    |
|---------------------|-------------------------------------------------------------------------------------------------------------------------------------------------------------------------------------------------------------------|--------------------------------------------------------------------|
|                     | DATE SUBMITTED: March 4,91                                                                                                                                                                                        | PERMIT # 38025                                                     |
|                     |                                                                                                                                                                                                                   | FEE <u>6.06</u>                                                    |
| Ć                   | PLANNING CL<br>GRAND JUNCTION PLANN                                                                                                                                                                               |                                                                    |
|                     | BLDG ADDRESS: 2821 Texas AU.                                                                                                                                                                                      | SQ. FT. OF BLDG: // 95                                             |
| ₽<br>               | SUBDIVISION: 40T 3 Gilliband                                                                                                                                                                                      | SQ. FT. OF LOT: 10,472                                             |
|                     | FILING # BLK #_06 LOT #_3                                                                                                                                                                                         | NUMBER OF FAMILY UNITS:                                            |
|                     | TAX SCHEDULE NUMBER:                                                                                                                                                                                              | NUMBER OF BUILDINGS ON PARCEL<br>BEFORE THIS PLANNED CONSTRUCTION: |
|                     | 2943-073-08-0025<br>margaret mi buth<br>PROPERTY OWNER: Frederickw. buth                                                                                                                                          | 5                                                                  |
|                     | PROPERTY OWNER: Fredericky, Luth                                                                                                                                                                                  | USE OF ALL EXISTING BUILDINGS:                                     |
|                     | ADDRESS: P.O. Box 100 Palisede Colo 8/526                                                                                                                                                                         |                                                                    |
|                     | PHONE: 4/64-5289 241-2168                                                                                                                                                                                         | Starage + Garage, House<br>SUBMITTALS REQ'D: TWO (2) PLOT          |
|                     | DESCRIPTION OF WORK AND INTENDED USE:                                                                                                                                                                             | PLANS SHOWING PARKING, LAND-<br>SCAPING, SETBACKS TO ALL PROPERTY  |
|                     | Add Bed Room + Bath on Beck of House                                                                                                                                                                              | LINES, AND ALL STREETS WHICH ABUT<br>THE PARCEL.                   |
|                     | And Basementouto & Block                                                                                                                                                                                          | *****                                                              |
| FOR OFFICE USE ONLY |                                                                                                                                                                                                                   |                                                                    |
|                     | ZONE: <u>RSF-8</u>                                                                                                                                                                                                | FLOODPLAIN: YES NO                                                 |
|                     | SETBACKS: F 45 H S 5 H R 5 H                                                                                                                                                                                      | GEOLOGIC<br>HAZARD: YES NO                                         |
|                     | MAXIMUM HEIGHT: <u>374</u>                                                                                                                                                                                        | CENSUS TRACT #: $(\varphi$                                         |
|                     | PARKING SPACES REQ'D:                                                                                                                                                                                             | TRAFFIC ZONE: 30                                                   |
| •<br>- 1 6.         | LANDSCAPING/SCREENING:                                                                                                                                                                                            | SPECIAL CONDITIONS:                                                |
|                     |                                                                                                                                                                                                                   |                                                                    |
|                     | **************************************                                                                                                                                                                            |                                                                    |
|                     | ANY LANDSCAPING REQUIRED BY THIS PERMIT SHALL BE MAINTAINED IN AN ACCEPTABLE<br>AN HEALTHY CONDITION. THE REPLACEMENT OF ANY VEGETATION MATERIALS THAT DIE<br>OR ARE IN AN UNHEALTHY CONDITION SHALL BE REQUIRED. |                                                                    |
| -                   | I HEREBY ACKNOWLEDGE THAT I HAVE READ THIS<br>CORRECT AND I AGREE TO COMPLY WITH THE REG<br>COMPLY SHALL RESULT IN LEGAL ACTION.                                                                                  |                                                                    |
|                     | DATE APPROVED: Monn 4, 1991                                                                                                                                                                                       | Fridingk. W. Jutto                                                 |
|                     | APPROVED BY: Kulling                                                                                                                                                                                              | SIGNATURE                                                          |
|                     |                                                                                                                                                                                                                   |                                                                    |
|                     |                                                                                                                                                                                                                   |                                                                    |
|                     |                                                                                                                                                                                                                   |                                                                    |
|                     |                                                                                                                                                                                                                   |                                                                    |
|                     |                                                                                                                                                                                                                   |                                                                    |