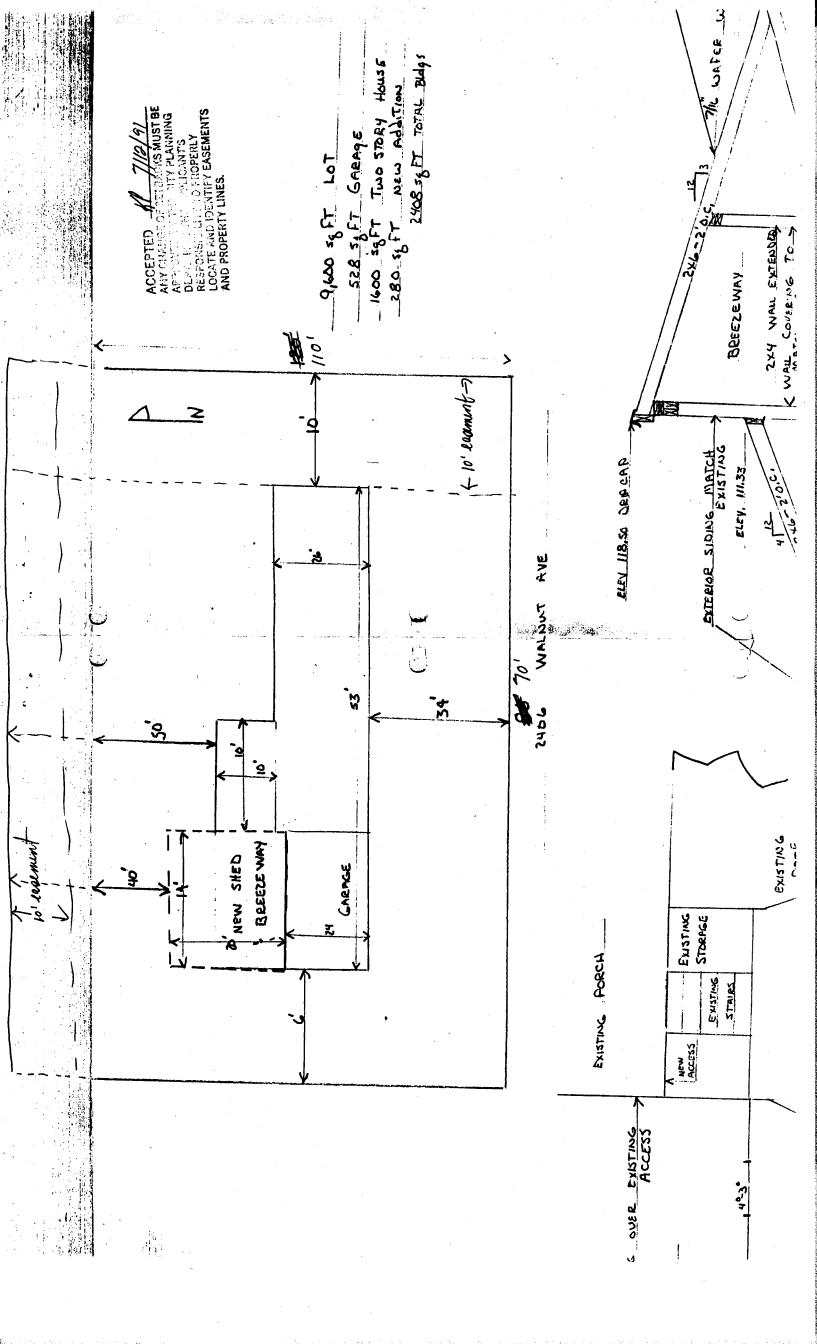

|                                                                                                                                                                   | DATE SUBMITTED: 7/12/91                                                                                                                                                                               | PERMIT # 393)                                                                                     |
|-------------------------------------------------------------------------------------------------------------------------------------------------------------------|-------------------------------------------------------------------------------------------------------------------------------------------------------------------------------------------------------|---------------------------------------------------------------------------------------------------|
|                                                                                                                                                                   | DATE SUBMITTED:                                                                                                                                                                                       |                                                                                                   |
|                                                                                                                                                                   | DI ANNINIC CI                                                                                                                                                                                         | FEE 5.80                                                                                          |
| PLANNING CLEARANCE GRAND JUNCTION PLANNING DEPARTMENT                                                                                                             |                                                                                                                                                                                                       |                                                                                                   |
|                                                                                                                                                                   | BLDG ADDRESS: 2406 Walnut                                                                                                                                                                             | SQ. FT. OF BLDG: Z80 sq FT                                                                        |
|                                                                                                                                                                   | SUBDIVISION: Deben Hellage                                                                                                                                                                            | sq. ft. of lot: 9,600                                                                             |
|                                                                                                                                                                   | FILING # BLK #_6 LOT #_3                                                                                                                                                                              | NUMBER OF FAMILY UNITS:                                                                           |
|                                                                                                                                                                   | TAX SCHEDULE NUMBER:                                                                                                                                                                                  | NUMBER OF BUILDINGS ON PARCEL                                                                     |
|                                                                                                                                                                   | 2945-121-29-003                                                                                                                                                                                       | BEFORE THIS PLANNED CONSTRUCTION:                                                                 |
|                                                                                                                                                                   | PROPERTY OWNER: JAMES BENNETT                                                                                                                                                                         |                                                                                                   |
|                                                                                                                                                                   | ADDRESS: 2406 WALNUT                                                                                                                                                                                  | USE OF ALL EXISTING BUILDINGS:                                                                    |
| -                                                                                                                                                                 | PHONE: 241-6784                                                                                                                                                                                       | Dwelling                                                                                          |
|                                                                                                                                                                   | DESCRIPTION OF WORK AND INTENDED USE:                                                                                                                                                                 | SUBMITTALS REQ'D: TWO (2) PLOT PLANS SHOWING PARKING, LAND-                                       |
|                                                                                                                                                                   | Add Tron of SHED : BREEZEWAY                                                                                                                                                                          | SCAPING, SETBACKS TO ALL PROPERTY LINES, AND ALL STREETS WHICH ABUT THE PARCEL.                   |
| j                                                                                                                                                                 | *********                                                                                                                                                                                             | *********                                                                                         |
| k.                                                                                                                                                                | FOR OFFICE USI                                                                                                                                                                                        | 3 ONLY                                                                                            |
|                                                                                                                                                                   | zone: <u>\$35-8</u>                                                                                                                                                                                   | FLOODPLAIN: YES NO                                                                                |
|                                                                                                                                                                   | SETBACKS: F 20 S 5 R 15                                                                                                                                                                               | GEOLOGIC                                                                                          |
|                                                                                                                                                                   | MAXIMUM HEIGHT: 32                                                                                                                                                                                    | HAZARD: YES NO                                                                                    |
|                                                                                                                                                                   | PARKING SPACES REQ'D:                                                                                                                                                                                 | CENSUS TRACT #:                                                                                   |
|                                                                                                                                                                   | LANDSCAPING/SCREENING:                                                                                                                                                                                | TRAFFIC ZONE: 31                                                                                  |
|                                                                                                                                                                   | •                                                                                                                                                                                                     | SPECIAL CONDITIONS:                                                                               |
|                                                                                                                                                                   | ,                                                                                                                                                                                                     |                                                                                                   |
|                                                                                                                                                                   | **************************************                                                                                                                                                                | G CLEARANCE MUST BE APPROVED, IN E APPROVED BY THIS APPLICATION OCCUPANCY (C.O.) IS ISSUED BY THE |
|                                                                                                                                                                   | ANY LANDSCAPING REQUIRED BY THIS PERMIT SHALL BE MAINTAINED IN AN ACCEPTA AN HEALTHY CONDITION. THE REPLACEMENT OF ANY VEGETATION MATERIALS THAT DOR ARE IN AN UNHEALTHY CONDITION SHALL BE REQUIRED. |                                                                                                   |
| I HEREBY ACKNOWLEDGE THAT I HAVE READ THIS APPLICATION AND THE CORRECT AND I AGREE TO COMPLY WITH THE REQUIREMENTS ABOVE. FA COMPLY SHALL RESULT IN LEGAL ACTION. |                                                                                                                                                                                                       | QUIREMENTS ABOVE. FAILURE TO                                                                      |
|                                                                                                                                                                   | DATE APPROVED: 7/12/91 by Kathy Por                                                                                                                                                                   | ofer applicant signature                                                                          |
|                                                                                                                                                                   |                                                                                                                                                                                                       |                                                                                                   |
|                                                                                                                                                                   |                                                                                                                                                                                                       |                                                                                                   |