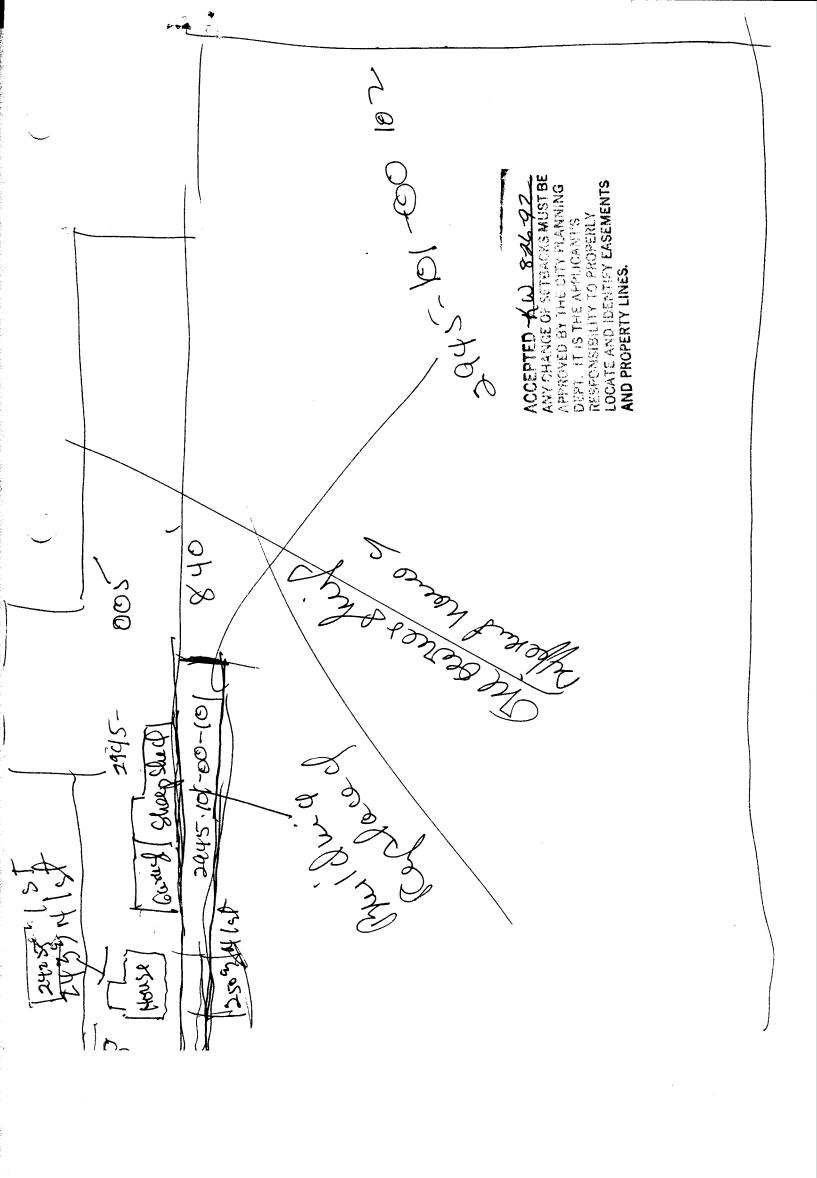

DATE SUBMITTED: Aug 26,92

PERMIT NO. 42652 V

| PLANNING CLEARANCE  GRAND JUNCTION COMMUNITY DEVELOPMENT DEPARTMENT                                                                                                                                                                                                  |                                                                       |
|----------------------------------------------------------------------------------------------------------------------------------------------------------------------------------------------------------------------------------------------------------------------|-----------------------------------------------------------------------|
| BLDG ADDRESS 24334/S                                                                                                                                                                                                                                                 | SQ. FT. OF BLDG:                                                      |
| / /                                                                                                                                                                                                                                                                  | SQ. FT. OF BLDG: 2 ACHES .                                            |
| SUBDIVISION                                                                                                                                                                                                                                                          | SQ. FT. OF LOT:                                                       |
| FILING # BLK # LOT #                                                                                                                                                                                                                                                 | NO. OF FAMILY UNITS: Show She                                         |
| TAX SCHEDULE # $3945 - 101 - 00 - 005$                                                                                                                                                                                                                               | NO. OF BUILDINGS ON PARCEL BEFORE THIS PLANNED CONSTRUCTION:          |
| OWNER RUTH FORMULEY                                                                                                                                                                                                                                                  | USE OF EXISTING BUILDINGS:                                            |
| ADDRESS 2433 MIST                                                                                                                                                                                                                                                    | Agreemen                                                              |
| TELEPHONE: 242-6576                                                                                                                                                                                                                                                  | DESCRIPTION OF WORK AND INTENDED USE:                                 |
| REQUIRED: Two plot plans showing parking, landscaping, se                                                                                                                                                                                                            | etbacks to all property lines, and all streets which abut the parcel. |
| ***************************************                                                                                                                                                                                                                              |                                                                       |
| FOR OFFICE USE ONLY                                                                                                                                                                                                                                                  |                                                                       |
| ZONE PROLLO RST-5 FL                                                                                                                                                                                                                                                 | OODPLAIN: YES NO                                                      |
| ETBACKS: FRONT <u>50'</u> GE                                                                                                                                                                                                                                         | COLOGIC HAZARD: YES NO                                                |
| SIDE # 3' REAR # 10' CE                                                                                                                                                                                                                                              | INSUS TRACT: 4 TRAFFIC ZONE: 16                                       |
| MAXIMUM HEIGHT 32 PA                                                                                                                                                                                                                                                 | RKING REQ'MT                                                          |
| LANDSCAPING/SCREENING REQUIRED: SP                                                                                                                                                                                                                                   | ECIAL CONDITIONS:                                                     |
|                                                                                                                                                                                                                                                                      | Replacement of Agriculture. Bushnep                                   |
| Adjoining Lat 191 provides side yord                                                                                                                                                                                                                                 |                                                                       |
| Modifications to this Planning Clearance must be approved, in writing, by this Department. The structure approved by this application cannot be occupied until a Certificate of Occupancy is issued by the Building Department (Section 307, Uniform Building Code). |                                                                       |
| Any landscaping required by this permit shall be maintained in an acceptable and healthy condition. The replacement of any vegetation materials that die or are in an unhealthy condition shall be required.                                                         |                                                                       |
| I hereby acknowledge that I have read this application and the above is correct, and I agree to comply with the requirements                                                                                                                                         |                                                                       |
| above. Failure to comply shall result in logal action.                                                                                                                                                                                                               | Rudli Drugler                                                         |
| Department Approval                                                                                                                                                                                                                                                  | Applicant Signature                                                   |
| Aug. 36, 1995                                                                                                                                                                                                                                                        | 8-26-9 Z                                                              |
| Date Approved                                                                                                                                                                                                                                                        | Date                                                                  |