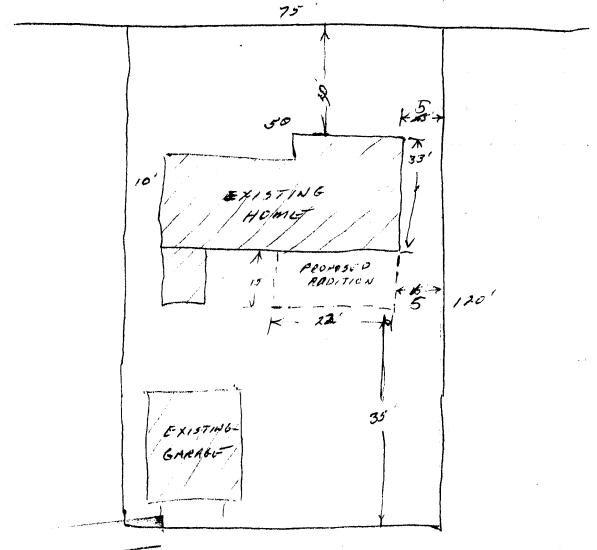

| DATE SUBMITTED: SEPT 1, 1992                                                                     | PERMIT # 42738V                                                                                                                                                                                                                                                 |
|--------------------------------------------------------------------------------------------------|-----------------------------------------------------------------------------------------------------------------------------------------------------------------------------------------------------------------------------------------------------------------|
|                                                                                                  | CLEARANCE &                                                                                                                                                                                                                                                     |
| BLDG ADDRESS: 1720 N. 17 TH                                                                      | SQ. FT. OF BLDG: 330 "                                                                                                                                                                                                                                          |
| SUBDIVISION:  FILING # LOT # LOT #                                                               | SQ. FT. OF LOT: 9375 TO NUMBER OF FAMILY UNITS:/                                                                                                                                                                                                                |
| TAX SCHEDULE NUMBER:  2945-123-08-006  PROPERTY OWNER: JAMES T. HARPEIZ  ADDRESS:                | NUMBER OF BUILDINGS ON PARCEL BEFORE THIS PLANNED CONSTRUCTION:  2  USE OF ALL EXISTING BUILDINGS:  House & Garabee  SUBMITTALS REQ'D: TWO (2) PLOT PLANS SHOWING PARKING, LAND-SCAPING, SETBACKS TO ALL PROPERTY LINES, AND ALL STREETS WHICH ABUT THE PARCEL. |
| DESCRIPTION OF WORK AND INTENDED USE:  Family Room Applical  *********************************** |                                                                                                                                                                                                                                                                 |
| ZONE: ROF-8  SETBACKS: F 20' S S R 200 15'  MAXIMUM HEIGHT: 32'  PARKING SPACES REQ'D:           | FLOODPLAIN: YES NO  GEOLOGIC HAZARD: YES NO  CENSUS TRACT #:                                                                                                                                                                                                    |
| LANDSCAPING/SCREENING:                                                                           | TRAFFIC ZONE:                                                                                                                                                                                                                                                   |