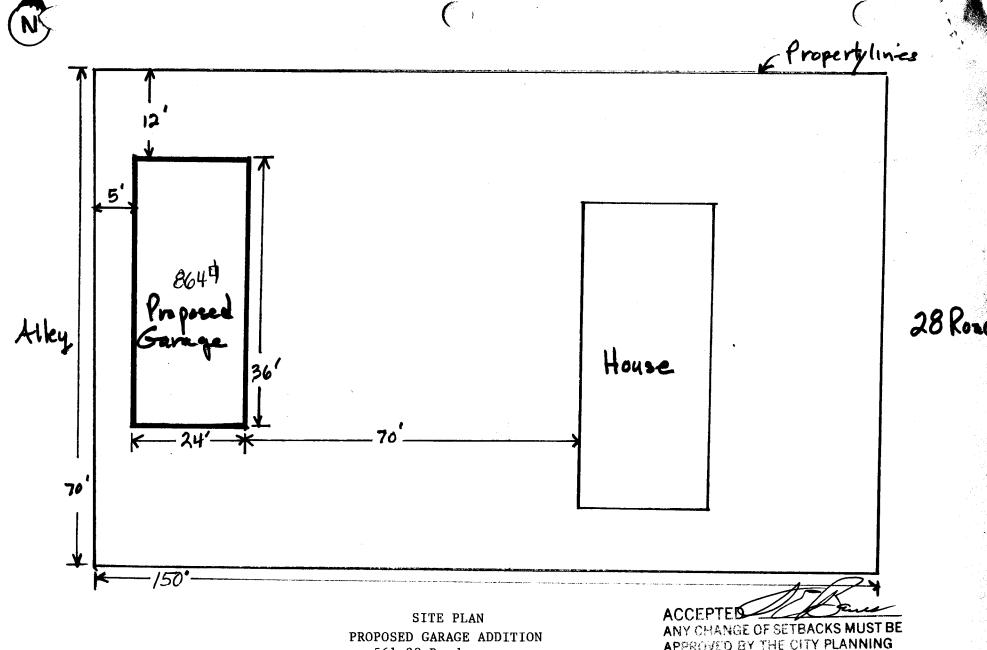

| DATE SUBMITTED: <u>/° ~26 - 92</u>                                                                                                                                                                                                         | PERMIT NO. <u>433/4</u>                                                                                                                                                                               |
|--------------------------------------------------------------------------------------------------------------------------------------------------------------------------------------------------------------------------------------------|-------------------------------------------------------------------------------------------------------------------------------------------------------------------------------------------------------|
|                                                                                                                                                                                                                                            | FEE \$                                                                                                                                                                                                |
|                                                                                                                                                                                                                                            | NING CLEARANCE                                                                                                                                                                                        |
| BLDG ADDRESS Str 28 Rd.                                                                                                                                                                                                                    | SQ. FT. OF BLDG: 864 59. FT.                                                                                                                                                                          |
| SUBDIVISION K54                                                                                                                                                                                                                            | SQ. FT. OF LOT: 10,500 52, FT.                                                                                                                                                                        |
| FILING # BLK #/ LOT #                                                                                                                                                                                                                      | 15 NO. OF FAMILY UNITS:                                                                                                                                                                               |
| TAX SCHEDULE # _ 2945 - 121- 10-0                                                                                                                                                                                                          | 030 NO. OF BUILDINGS ON PARCEL BEFORE THIS<br>PLANNED CONSTRUCTION:                                                                                                                                   |
| OWNER Gadged Phillips                                                                                                                                                                                                                      | USE OF EXISTING BUILDINGS:                                                                                                                                                                            |
| ADDRESS <u>561 28 Rd.</u><br>TELEPHONE: <u>241-7425</u>                                                                                                                                                                                    | DESCRIPTION OF WORK AND INTENDED USE:                                                                                                                                                                 |
| TELEPHONE:                                                                                                                                                                                                                                 | -retaches gange                                                                                                                                                                                       |
|                                                                                                                                                                                                                                            | Iscaping, setbacks to all property lines, and all streets which abut the parcel                                                                                                                       |
| REQUIRED: Two plot plans showing parking, land                                                                                                                                                                                             | lscaping, setbacks to all property lines, and all streets which abut the parcel                                                                                                                       |
| REQUIRED: Two plot plans showing parking, land<br>$F$ F ZONE $\frac{RF-F}{R}$                                                                                                                                                              | lscaping, setbacks to all property lines, and all streets which abut the parcel                                                                                                                       |
| REQUIRED: Two plot plans showing parking, land                                                                                                                                                                                             | lscaping, setbacks to all property lines, and all streets which abut the parcel                                                                                                                       |
| REQUIRED: Two plot plans showing parking, land<br>$F$ F ZONE $\frac{RF-F}{R}$                                                                                                                                                              | Iscaping, setbacks to all property lines, and all streets which abut the parcel "OR OFFICE USE ONLY FLOODPLAIN: YES NO                                                                                |
| REQUIRED: Two plot plans showing parking, land         F         ZONE $RSF-S$ STBACKS:       FRONT $20^{-7}$                                                                                                                               | Iscaping, setbacks to all property lines, and all streets which abut the parcel FOR OFFICE USE ONLY FLOODPLAIN: YES NO GEOLOGIC HAZARD: YES NO                                                        |
| REQUIRED: Two plot plans showing parking, land<br>F<br>ZONE $\frac{RSF-S}{200}$<br>SIDE $\frac{3}{200}$ REAR $\frac{3}{200}$                                                                                                               | Iscaping, setbacks to all property lines, and all streets which abut the parcel.<br>FOR OFFICE USE ONLY<br>FLOODPLAIN: YES NO<br>GEOLOGIC HAZARD: YES NO<br>CENSUS TRACT: TRAFFIC ZONE:               |
| REQUIRED: Two plot plans showing parking, land<br>F<br>ZONE $\frac{RSF-S}{20^{-1}}$<br>STBACKS: FRONT $\frac{20^{-1}}{20^{-1}}$<br>SIDE $\frac{3^{-1}}{20^{-1}}$ REAR $\frac{3^{-1}}{20^{-1}}$<br>MAXIMUM HEIGHT $\frac{32^{-1}}{20^{-1}}$ | Iscaping, setbacks to all property lines, and all streets which abut the part<br>OR OFFICE USE ONLY<br>FLOODPLAIN: YES NO<br>GEOLOGIC HAZARD: YES NO<br>CENSUS TRACT: TRAFFIC ZONE:<br>PARKING REQ'MT |

VALID FOR SIX MONTHS FROM DATE OF ISSUANCE (Section 9-3-2 D Grand Junction Zoning & Development Code)

11 Applicant Signature Date

DPOSED GARAGE ADDITION 561 28 Road Grand Junction, CO for Garland and Barbara Phillips

ACCEPTED ANY CHANGE OF SETBACKS MUST BE APPROVED BY THE CITY PLANNING DEPT. IT IS THE APPLICANT'S RESPONSIBILITY TO PROPERLY LOCATE AND IDENTIFY EASEMENTS AND PROPERTY LINES.