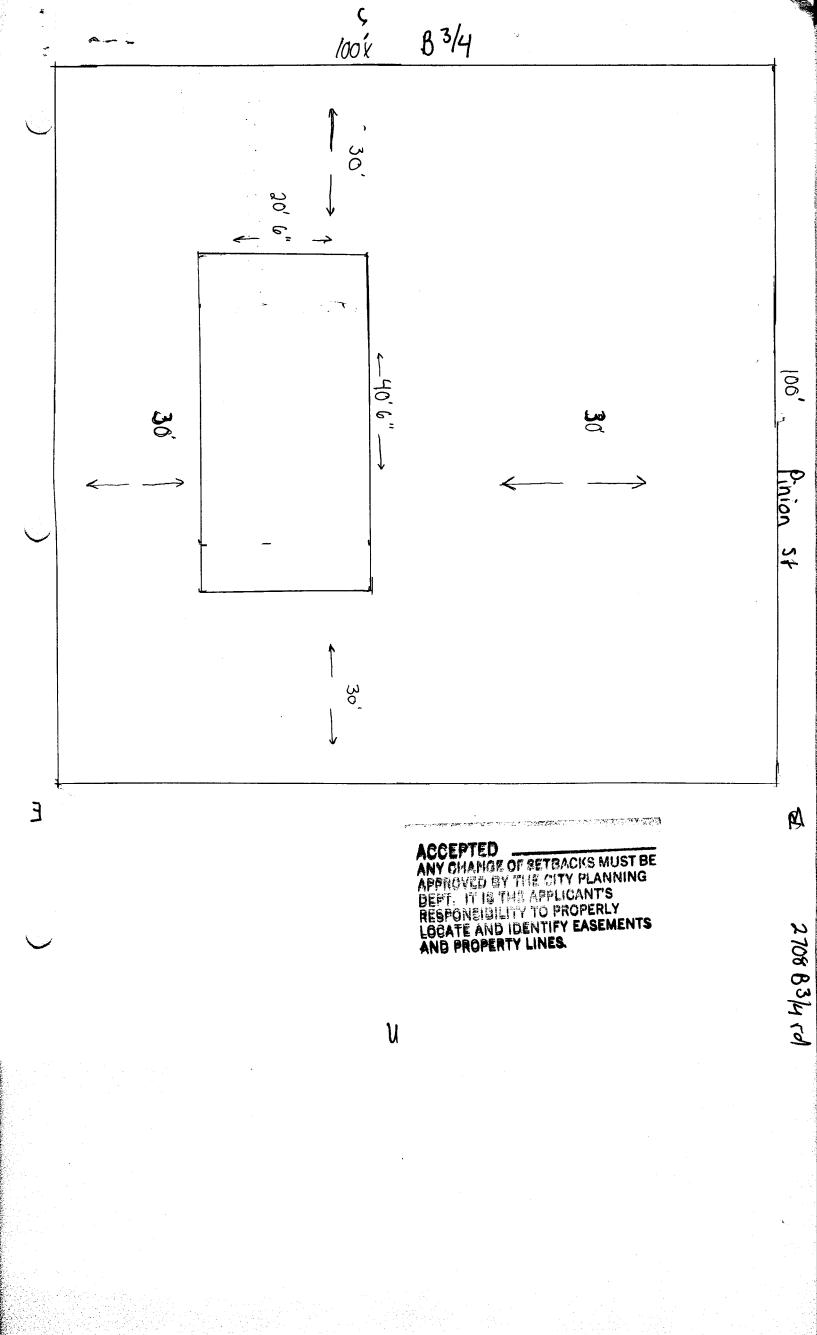

| DATE SUBMITTED: March 2 1992                                                                                                                              | PERMIT NO                                                                                      |
|-----------------------------------------------------------------------------------------------------------------------------------------------------------|------------------------------------------------------------------------------------------------|
|                                                                                                                                                           | FEE \$ 500                                                                                     |
|                                                                                                                                                           | NG CLEARANCE                                                                                   |
| BLDG ADDRESS 1708 B3/4 rd                                                                                                                                 | SQ. FT. OF BLDG:                                                                               |
|                                                                                                                                                           | SQ. FT. OF LOT: 7084                                                                           |
| TILING # BLK # $3$ LOT # $1$                                                                                                                              |                                                                                                |
| CAX SCHEDULE # <u>Z945-252-09</u><br>DWNER <u>Abaum March &amp; Jummfer Wu</u><br>Address <u>3022 D1/2 rd Glandfer, 1</u><br>ELEPHONE: <u>30343441,37</u> | PLANNED CONSTRUCTION:                                                                          |
| ***************************************                                                                                                                   | ping, setbacks to all property lines, and all streets which abut the parcel<br>OFFICE USE ONLY |
| FOR                                                                                                                                                       | ***************************************                                                        |
| ONE <u>RSF-8</u>                                                                                                                                          | OFFICE USE ONLY                                                                                |
| ***************************************                                                                                                                   | OFFICE USE ONLY FLOODPLAIN: YES NO                                                             |
| FOR<br>CONE <u>RSF-8</u><br>ETBACKS: FRONT <u>45-C4, 70-</u> PL                                                                                           | OFFICE USE ONLY FLOODPLAIN: YES NO GEOLOGIC HAZARD: YES NO                                     |