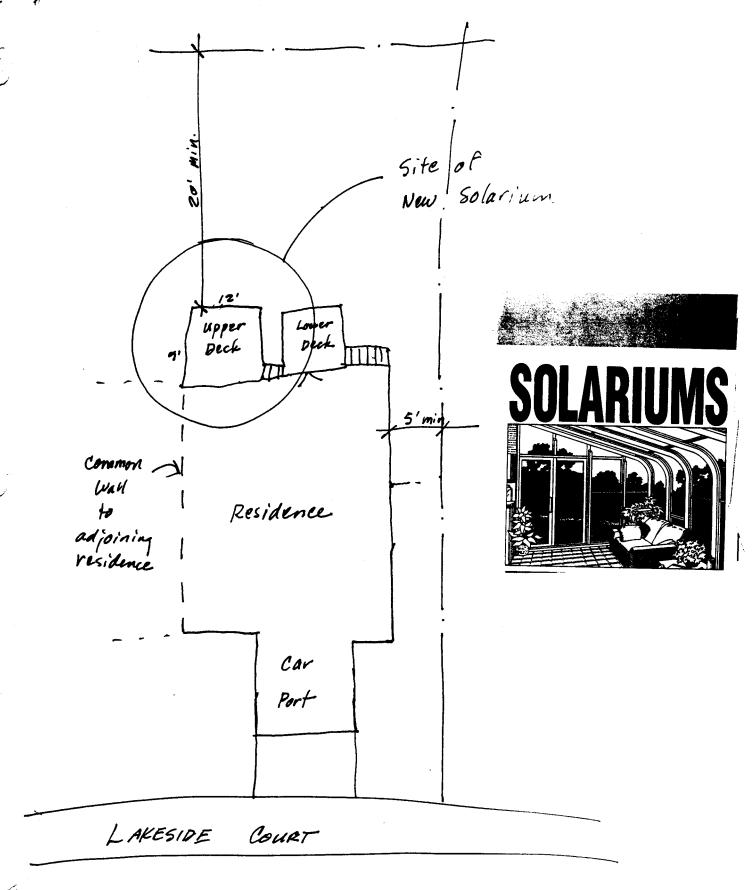

|                                                                                                                                                                                                                                                                      | 1\ Olone                                                                 |
|----------------------------------------------------------------------------------------------------------------------------------------------------------------------------------------------------------------------------------------------------------------------|--------------------------------------------------------------------------|
| DATE SUBMITTED: 9-18-92                                                                                                                                                                                                                                              | PERMIT NO.                                                               |
|                                                                                                                                                                                                                                                                      | FEE \$ 5.00                                                              |
| PLANNING CLEARANCE  GRAND JUNCTION COMMUNITY DEVELOPMENT DEPARTMENT                                                                                                                                                                                                  |                                                                          |
| BLDG ADDRESS 960 LATES CO                                                                                                                                                                                                                                            | SQ. FT. OF BLDG: 2300                                                    |
| SUBDIVISION Lakeside Subdivi                                                                                                                                                                                                                                         | SQ. FT. OF LOT: 60x 115 Approx.                                          |
| FILING # BLK # LOT #                                                                                                                                                                                                                                                 | NO. OF FAMILY UNITS:                                                     |
| TAX SCHEDULE # 2945 - 024 : 02 - 2475 CA                                                                                                                                                                                                                             | NO. OF BUILDINGS ON PARCEL BEFORE THIS APPARAMENT OF EXISTING BUILDINGS: |
| OWNER Boone Glenn                                                                                                                                                                                                                                                    | USE OF EXISTING BUILDINGS:  Single family residence                      |
| ADDRESS 960 Lakes He Court                                                                                                                                                                                                                                           | DESCRIPTION OF WORK AND INTENDED USE:                                    |
| TELEPHONE: <u>245 · 2709</u>                                                                                                                                                                                                                                         | Enclose Blek (Solarium)                                                  |
| REQUIRED: Two plot plans showing parking, landscaping, setbacks to all property lines, and all streets which abut the parcel.                                                                                                                                        |                                                                          |
| FOR OFFICE USE ONLY                                                                                                                                                                                                                                                  |                                                                          |
|                                                                                                                                                                                                                                                                      |                                                                          |
| ZONE                                                                                                                                                                                                                                                                 | FLOODPLAIN: YES NO                                                       |
| TBACKS: FRONT                                                                                                                                                                                                                                                        | GEOLOGIC HAZARD: YES NO                                                  |
| SIDE 5' REAR /5'                                                                                                                                                                                                                                                     | CENSUS TRACT:/0 TRAFFIC ZONE:Z3                                          |
| MAXIMUM HEIGHT                                                                                                                                                                                                                                                       | PARKING REQ'MT                                                           |
| LANDSCAPING/SCREENING REQUIRED:                                                                                                                                                                                                                                      | SPECIAL CONDITIONS:                                                      |
|                                                                                                                                                                                                                                                                      |                                                                          |
| ***************************************                                                                                                                                                                                                                              | ************************************                                     |
| Modifications to this Planning Clearance must be approved, in writing, by this Department. The structure approved by this application cannot be occupied until a Certificate of Occupancy is issued by the Building Department (Section 307, Uniform Building Code). |                                                                          |
| Any landscaping required by this permit shall be maintained in an acceptable and healthy condition. The replacement of any vegetation materials that die or are in an unhealthy condition shall be required.                                                         |                                                                          |
| I hereby acknowledge that I have read this application and the above is correct, and I agree to comply with the requirements above. Failure to comply shall result in legal action.                                                                                  |                                                                          |
| above. Famure to comply shan result in legal action.                                                                                                                                                                                                                 |                                                                          |
| Denartment Approval                                                                                                                                                                                                                                                  |                                                                          |