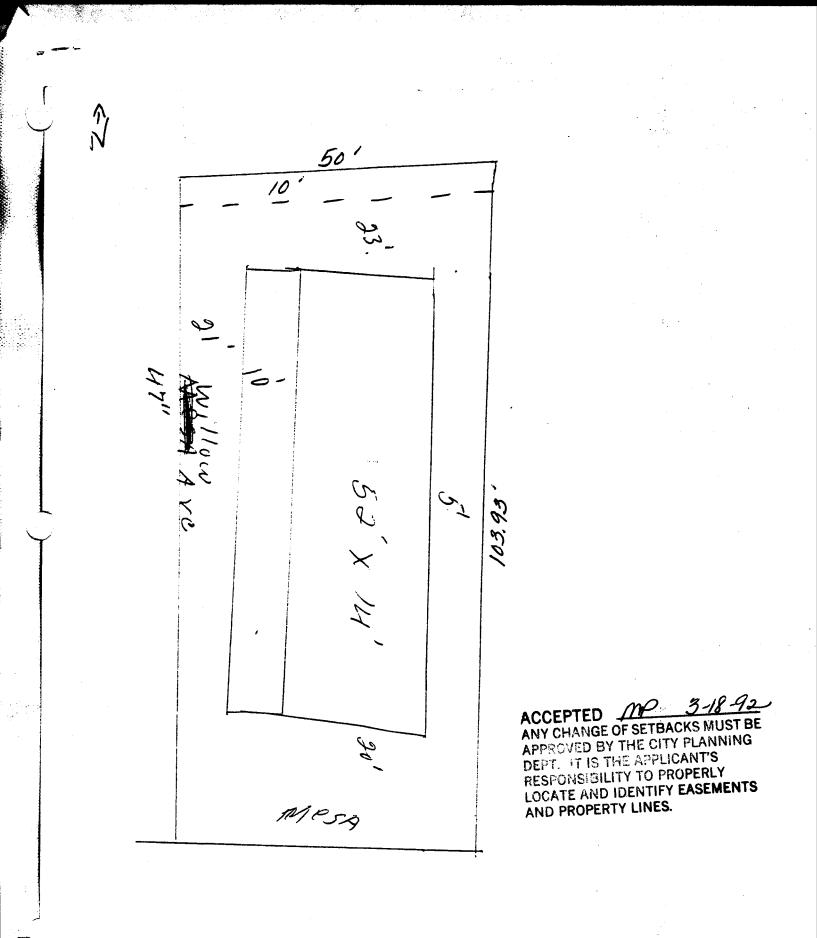

| DATE SUBMITTED: <u>3-18-92</u>                                                                               | permit no. <u>41251</u>                                                                                                                                 |
|--------------------------------------------------------------------------------------------------------------|---------------------------------------------------------------------------------------------------------------------------------------------------------|
|                                                                                                              | FEE \$ 5-90                                                                                                                                             |
|                                                                                                              | ING CLEARANCE                                                                                                                                           |
| BLDG ADDRESS 2840 MESA AV.                                                                                   | E SQ. FT. OF BLDG:                                                                                                                                      |
| SUBDIVISION Cotton wood MEAdow                                                                               | 9 JZ SQ. FT. OF LOT:                                                                                                                                    |
| FILING # BLK # LOT #                                                                                         | ί <u>Ω</u> NO. OF FAMILY UNITS: (                                                                                                                       |
| TAX SCHEDULE # <u>2943-013-01-051</u>                                                                        | NO. OF BUILDINGS ON PARCEL BEFORE TH                                                                                                                    |
| OWNER <u>EVA M WA IKER</u>                                                                                   | USE OF EXISTING BUILDINGS:                                                                                                                              |
| ADDRESS 2840 MESA AVE                                                                                        | DESCRIPTION OF WORK AND INTENDED USE:                                                                                                                   |
| TELEPHONE: <u>241-5657</u>                                                                                   | PATTO COVER & ROOT                                                                                                                                      |
| REQUIRED: Two plot plans showing parking, landsc                                                             | aping, setbacks to all property lines, and all streets which abut the parc                                                                              |
|                                                                                                              | ***************************************                                                                                                                 |
| •••••                                                                                                        | R OFFICE USE ONLY                                                                                                                                       |
| FOR                                                                                                          | R OFFICE USE ONLY<br>FLOODPLAIN: YES NO                                                                                                                 |
| FOR<br>ZONE <u>RSF-8</u>                                                                                     | V                                                                                                                                                       |
| FOR<br>ZONE <u>RSF-8</u><br>SETBACKS: FRONT <u>20</u>                                                        | FLOODPLAIN: YES NO                                                                                                                                      |
| FOR $\underline{RSF-8}$<br>SetBacks: front $\underline{20'}$<br>Side $\underline{5'}$ rear $\underline{15'}$ | FLOODPLAIN: YES NO $\frac{\chi}{\chi}$<br>GEOLOGIC HAZARD: YES NO $\chi$                                                                                |
| ZONE <u>RSF-8</u><br>SETBACKS: FRONT <u>20'</u>                                                              | FLOODPLAIN: YES NO $\underbrace{\chi}$<br>GEOLOGIC HAZARD: YES NO $\underbrace{\chi}$<br>CENSUS TRACT: $\underline{\mu}$ TRAFFIC ZONE: $\underline{30}$ |