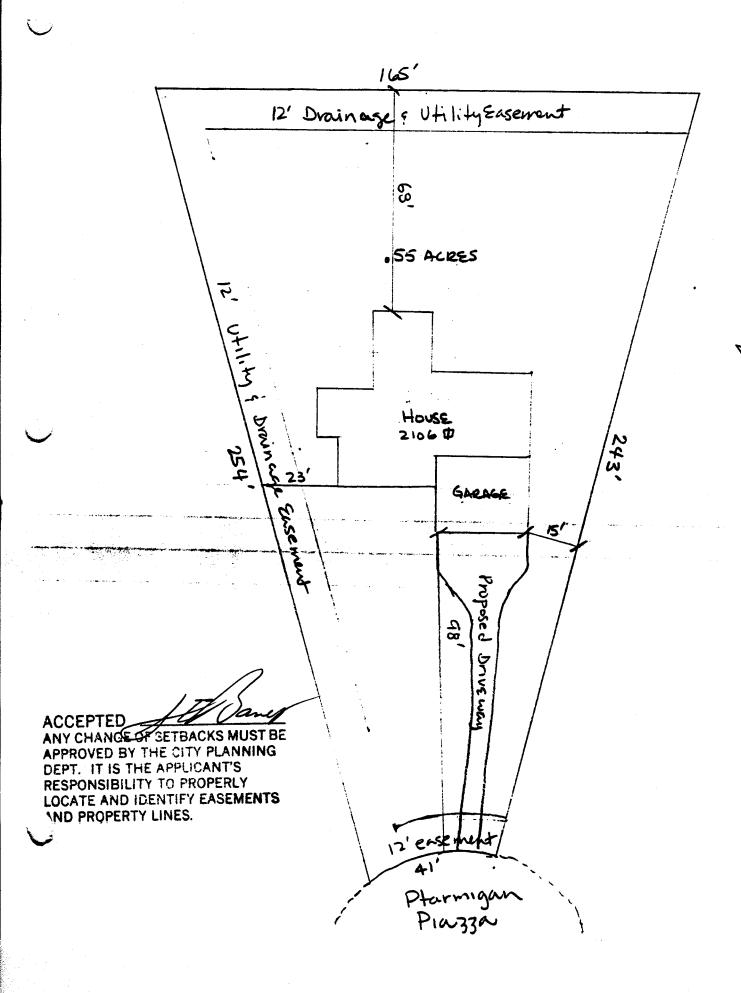

DESCRIPTION OF WORK AND INTENDED USE:

1 New single family residence

REQUIRED: Two plot plans showing parking, landscaping, setbacks to all property lines, and all streets which abut the parcel.

| FO                             | OR OFFICE USE ONLY            |   |
|--------------------------------|-------------------------------|---|
| ZONE RSK-Y                     | FLOODPLAIN: YES NO            | X |
| ETBACKS: FRONT 25 From Center  | GEOLOGIC HAZARD: YES NO       | X |
|                                | CENSUS TRACT: 6 TRAFFIC ZONE: |   |
| MAXIMUM HEIGHT                 | PARKING REQ'MT                |   |
| ANDSCAPING/SCREENING REQUIRED: | SPECIAL CONDITIONS:           |   |

**Date Approved** 

Thomas & Sun, Inc by
Applicant Signature
Pres.

Date 10-28-92

VALID FOR SIX MONTHS FROM DATE OF ISSUANCE (Section 9-3-2 D Grand Junction Zoning & Development Code)

Mc Cowen Residence Site Plan 4031 Pharmigan Piazza Lot 1, Block 6, Pharmigan Estates