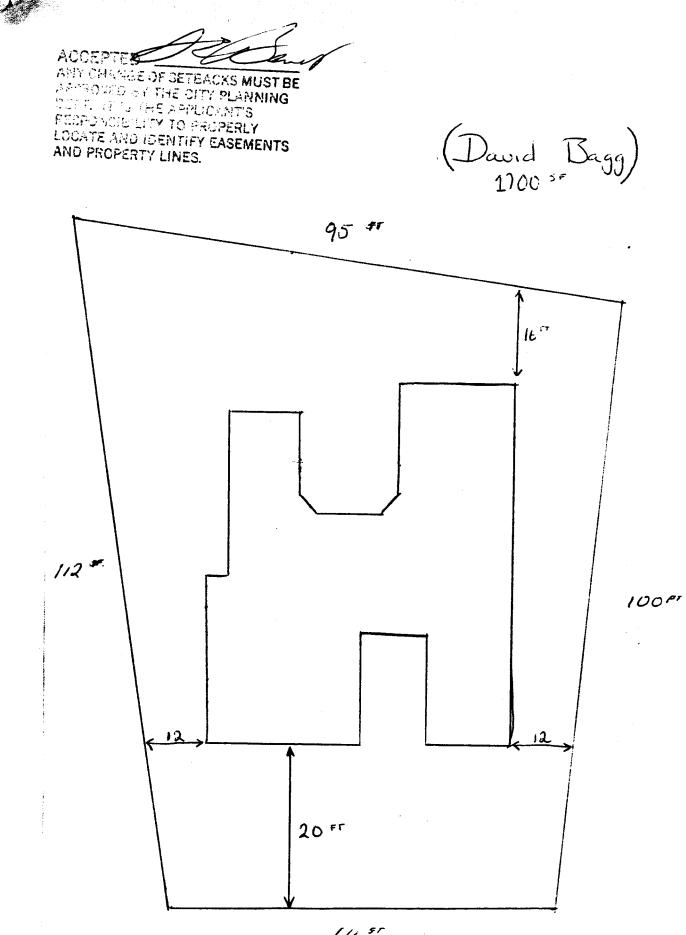

æ

**Department** Approval

LI-5-92 Date Approved

VALID FOR SIX MONTHS FROM DATE OF ISSUANCE (Section 9-3-2 D Grand Junction Zoning & Development Code)

64 51

|                                                                                             |            | ctural Control Committee (ACCO)<br>3 - 8 LLG                                                                                                                                                                                                                                                                                                                                                               | Builder or Homeowner<br>And Calify<br>Ridges Filing No. 400<br>Block 100 |
|---------------------------------------------------------------------------------------------|------------|------------------------------------------------------------------------------------------------------------------------------------------------------------------------------------------------------------------------------------------------------------------------------------------------------------------------------------------------------------------------------------------------------------|--------------------------------------------------------------------------|
| - Approved<br>A - Not Approved                                                              |            | t                                                                                                                                                                                                                                                                                                                                                                                                          | Pages Submitted<br>Date Submitted _// - 3977                             |
| SITE                                                                                        | PLAN       |                                                                                                                                                                                                                                                                                                                                                                                                            | 385 What Valley andle<br>241-2734 - "nid Bishop 243-                     |
| Α                                                                                           | NA         |                                                                                                                                                                                                                                                                                                                                                                                                            | 241-2734 - Nuc Dumpson -                                                 |
|                                                                                             |            | Front setback (20'-0'' minimum)                                                                                                                                                                                                                                                                                                                                                                            |                                                                          |
| Ø                                                                                           | <u> </u> , | Rear setback (10'-0'' minimum)                                                                                                                                                                                                                                                                                                                                                                             | + Angle                                                                  |
|                                                                                             |            | Side setbacks (10'-0'' minimum-"B'' and "C''                                                                                                                                                                                                                                                                                                                                                               | lots)                                                                    |
|                                                                                             | -          | Square Eastage 1703 24.44                                                                                                                                                                                                                                                                                                                                                                                  | · · · · · · · · · · · · · · · · · · ·                                    |
|                                                                                             |            | Square Footage <u>1703</u> 44<br>Sidewalks                                                                                                                                                                                                                                                                                                                                                                 |                                                                          |
|                                                                                             |            | Driveway (asphalt or concrete)                                                                                                                                                                                                                                                                                                                                                                             | 2FTE                                                                     |
|                                                                                             |            | Drainage                                                                                                                                                                                                                                                                                                                                                                                                   |                                                                          |
|                                                                                             |            | Landscaping                                                                                                                                                                                                                                                                                                                                                                                                |                                                                          |
|                                                                                             |            |                                                                                                                                                                                                                                                                                                                                                                                                            |                                                                          |
|                                                                                             |            |                                                                                                                                                                                                                                                                                                                                                                                                            |                                                                          |
|                                                                                             |            | NOTE: Driveway shall be constructed of asphalt or co<br>drainage pipe extended 2'-0" minimum each side of drive                                                                                                                                                                                                                                                                                            | ncrete and shall extend to street paving with a 12" minimum<br>eway.     |
|                                                                                             |            | NOTE: All drainage shall be directed away from the fo                                                                                                                                                                                                                                                                                                                                                      | undation and disposed of without flowing onto adjacent lots.             |
|                                                                                             |            | Tr usary                                                                                                                                                                                                                                                                                                                                                                                                   | listurbed without permission of Ridges Metropolitan District.            |
|                                                                                             |            | Roof - Material                                                                                                                                                                                                                                                                                                                                                                                            | Color WINTER PEACH                                                       |
|                                                                                             |            | Material                                                                                                                                                                                                                                                                                                                                                                                                   | Color                                                                    |
|                                                                                             |            | MaterialBrick - ColorBrick - General                                                                                                                                                                                                                                                                                                                                                                       | Color                                                                    |
|                                                                                             |            | Material<br>Brick - Color<br>Stone - Color                                                                                                                                                                                                                                                                                                                                                                 | Color                                                                    |
|                                                                                             |            | Material<br>Brick - Color<br>Stone - Color<br>Balcony                                                                                                                                                                                                                                                                                                                                                      | Color                                                                    |
|                                                                                             |            | Material<br>Brick - Color<br>Stone - Color                                                                                                                                                                                                                                                                                                                                                                 | Color                                                                    |
|                                                                                             |            | Material<br>Brick - Color<br>Stone - Color<br>Balcony<br>Porches or patios                                                                                                                                                                                                                                                                                                                                 | Color                                                                    |
|                                                                                             |            | Material<br>Brick - Color<br>Stone - Color<br>Balcony<br>Porches or patios<br>Other                                                                                                                                                                                                                                                                                                                        | Color                                                                    |
|                                                                                             |            | Material                                                                                                                                                                                                                                                                                                                                                                                                   | Color                                                                    |
| PRO                                                                                         |            | Material<br>Brick - Color<br>Stone - Color<br>Balcony<br>Porches or patios<br>Other                                                                                                                                                                                                                                                                                                                        | Color                                                                    |
| 2 4 2 2 2 2 2 2 2 2 2 2 2 2 2 2 2 2 2 2                                                     |            | Material                                                                                                                                                                                                                                                                                                                                                                                                   | Color                                                                    |
|                                                                                             |            | Material                                                                                                                                                                                                                                                                                                                                                                                                   | Color                                                                    |
|                                                                                             |            | Material                                                                                                                                                                                                                                                                                                                                                                                                   | Color                                                                    |
| <b>PPRO</b>                                                                                 |            | Material                                                                                                                                                                                                                                                                                                                                                                                                   | Color                                                                    |
| <b>PPRO</b>                                                                                 |            | Material                                                                                                                                                                                                                                                                                                                                                                                                   | Color                                                                    |
| <b>PPRO</b>                                                                                 |            | Material                                                                                                                                                                                                                                                                                                                                                                                                   | Color                                                                    |
| 2<br>2<br>2<br>2<br>2<br>2<br>2<br>2<br>2<br>2<br>2<br>2<br>2<br>2<br>2<br>2<br>2<br>2<br>2 |            | Material                                                                                                                                                                                                                                                                                                                                                                                                   | Color                                                                    |
| signa                                                                                       | VED SU     | Material                                                                                                                                                                                                                                                                                                                                                                                                   | Color                                                                    |
| signa<br>buildi<br>DQES                                                                     | VED SU     | Material   Brick - Color   Stone - Color   Balcony   Porches or patios   Other   NOTE: All exposed flashing and metal shall be painted s   BJECT TO:   NOTE: Sewer, radon, and water permits must be obtained   NOTE: ACCO makes no judgement on foundation design   w, builder or owner guarantees that improvement   that were submitted, including plot plan, lands   sural Control Committee   Builder | Color                                                                    |
| y signa                                                                                     | VED SU     | Material                                                                                                                                                                                                                                                                                                                                                                                                   | Color                                                                    |