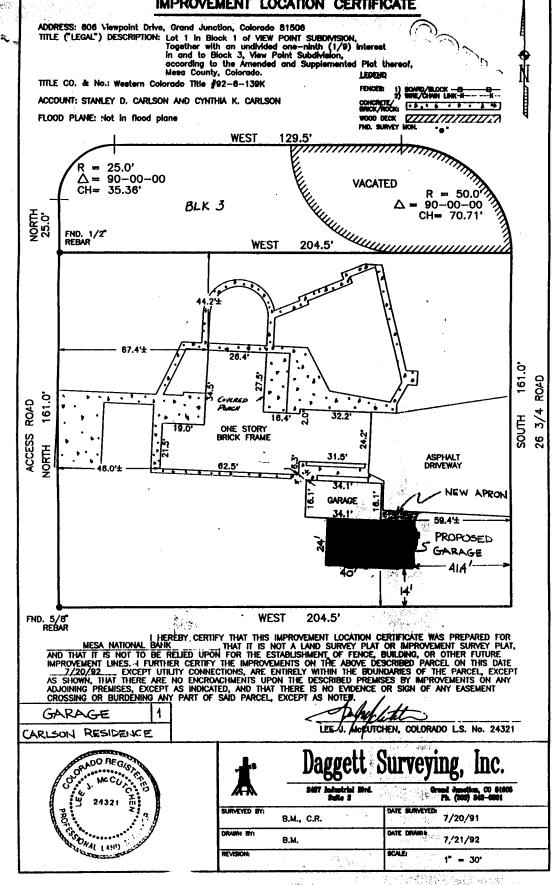

| DATE SUBMITTED: 10 30 91                                                     | PERMIT NO. <u>43407</u>                                                                                                                                                      |
|------------------------------------------------------------------------------|------------------------------------------------------------------------------------------------------------------------------------------------------------------------------|
|                                                                              | FEE \$ 5.00                                                                                                                                                                  |
|                                                                              | ING CLEARANCE                                                                                                                                                                |
| aldg address 606 Viewpoint 1                                                 | $\infty$ . SQ. FT. OF BLDG: <u>960</u>                                                                                                                                       |
| UBDIVISION Viewpoint Dub Amer                                                | ded SQ. FT. OF LOT: 32,924.5                                                                                                                                                 |
| ILING # BLK # LOT # _                                                        | 1 NO. OF FAMILY UNITS:                                                                                                                                                       |
| AX SCHEDULE # 2945 024 03                                                    | 00/ NO. OF BUILDINGS ON PARCEL BEFORE THIS PLANNED CONSTRUCTION: 2                                                                                                           |
| DWNER STANLEY D. CARLE<br>DDRESS 606 VIEW POINT I                            | DR SINGLE FAMILY Residence; garage                                                                                                                                           |
| ELEPHONE: <u>245-6465</u><br>EQUIRED: Two plot plans showing parking, landso | DESCRIPTION OF WORK AND INTENDED USE:<br>24/X40' Garage addition to be<br>USED for Storage<br>caping, setbacks to all property lines, and all streets which abut the parcel. |
| FO                                                                           | R OFFICE USE ONLY                                                                                                                                                            |
| one <u>R5F-4</u>                                                             | FLOODPLAIN: YES NO                                                                                                                                                           |
| ETBACKS: FRONT N/A-                                                          | GEOLOGIC HAZARD: YES NO $\checkmark$                                                                                                                                         |
| ide <u>3</u> rear <u>10</u>                                                  | CENSUS TRACT: $10$ TRAFFIC ZONE: $23$                                                                                                                                        |
| IAXIMUM HEIGHT <u>32'</u>                                                    | PARKING REQ'MT                                                                                                                                                               |
| ANDSCAPING/SCREENING REQUIRED:                                               | SPECIAL CONDITIONS:                                                                                                                                                          |
|                                                                              |                                                                                                                                                                              |