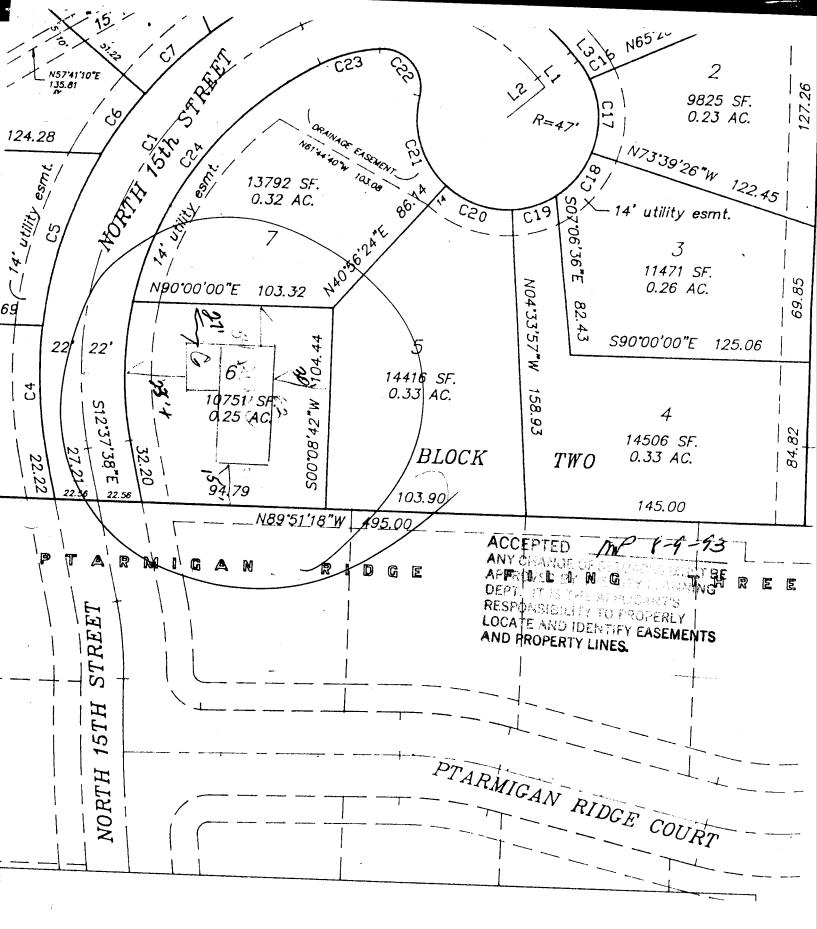

## PLANNING CLEARANCE

(Single Family Residential and Accessory Structures)

Grand Junction Department of Community Development

| BLDG ADDRESS 3768 N15 Cr                                                                                                                                                                                                                                              | SQ. FT. OF PROPOSED  BLDG(S)/ADDITION                                 |
|-----------------------------------------------------------------------------------------------------------------------------------------------------------------------------------------------------------------------------------------------------------------------|-----------------------------------------------------------------------|
| SUBDIVISION Starming Sida                                                                                                                                                                                                                                             |                                                                       |
| FILING # BLK 2 LOT 6                                                                                                                                                                                                                                                  | SQ. FT. OF EXISTING BLDG(S)                                           |
| TAX SCHEDULE NO. 2945-012-58-04 NO. OF FAMILY UNITS                                                                                                                                                                                                                   |                                                                       |
| ADDRESS 36/2 N. Bellidge Or                                                                                                                                                                                                                                           | NO. OF BLDGS ON PARCEL BEFORE THIS CONSTRUCTION                       |
| TELEPHONE <u>242-7303</u><br>250-0332                                                                                                                                                                                                                                 | New                                                                   |
|                                                                                                                                                                                                                                                                       | s to all property lines, and all rights-of-way which abut the parcel. |
|                                                                                                                                                                                                                                                                       | <del></del>                                                           |
| ZONE RSF-4                                                                                                                                                                                                                                                            | DESIGNATED FLOODPLAIN: YESNO                                          |
| SETBACKS: Front                                                                                                                                                                                                                                                       | GEOLOGIC HAZARD: YES NO  CENSUS TRACT TRAFFIC ZONE                    |
|                                                                                                                                                                                                                                                                       | SPECIAL CONDITIONS:                                                   |
| Maximum Height32                                                                                                                                                                                                                                                      |                                                                       |
| Maximum coverage of lot by structures                                                                                                                                                                                                                                 |                                                                       |
| Modifications to this Planning Clearance must be approved, in writing, by this Department. The structure approved by this application cannot be occupied until a final inspection has been completed by the Building Department (Section 305, Uniform Building Code). |                                                                       |
| I hereby acknowledge that I have read this application and the above is correct, and I agree to comply with the requirements above. I understand that failure to comply shall result in legal action.                                                                 |                                                                       |
| Department Approval Marcia Fulfs  Date Approved 8-9-93                                                                                                                                                                                                                | Applicant Signature X Refus Jones  Date 8-10-93                       |
| VALID FOR SIX MONTHS FROM DATE OF ISSUANCE (Section 9-3-2D Grand Junction Zoning & Development Code)                                                                                                                                                                  |                                                                       |
| (White: Planning) (Yellow: C                                                                                                                                                                                                                                          | Customer) (Pink: Building Department)                                 |