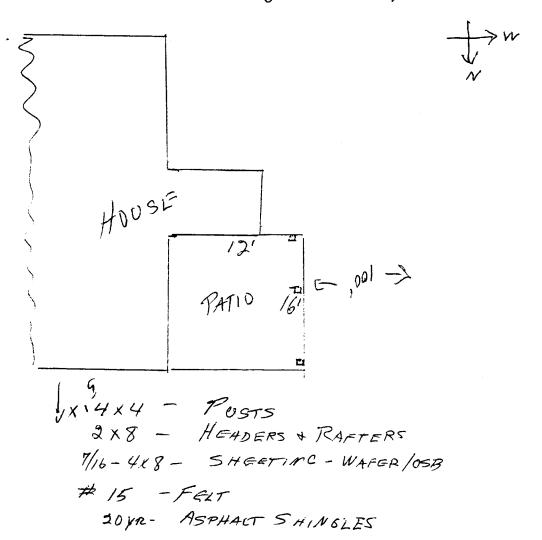

|  |  |
| VALID FOR SIX MONTHS FROM DATE OF ISSUANCE (Section 9-3-2D Grand Junction Zoning & Development Code)                                                                                                                                                                  |                                                                           |  |  |
| (White: Planning) (Yello                                                                                                                                                                                                                                              | ow: Customer) (Pink: Building Department)                                 |  |  |

## PATIO COVER 1363 N. 17TH ST GRAND JUNCTION, CO